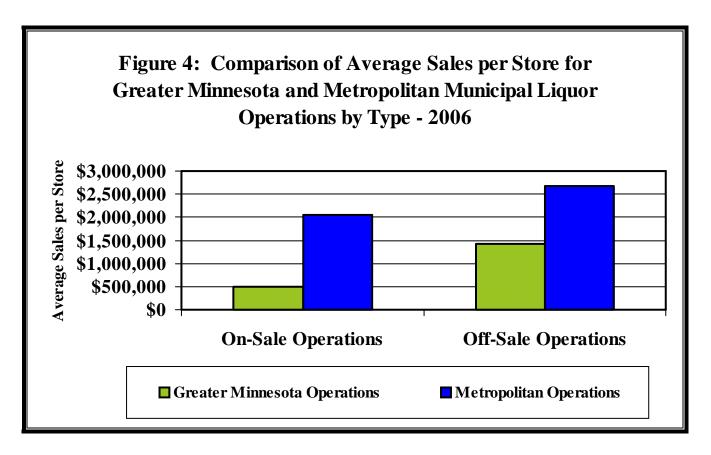

Sales by Metropolitan area establishments averaged \$2.6 million in 2006 compared to average sales of \$845,273 for Greater Minnesota municipal liquor stores.<sup>8</sup>

#### On-Sale and Off-Sale Sales Comparison

When broken down by type of operation, the contrasts between Greater Minnesota and Metropolitan operations remain clear. Off-sale operations in the Twin Cities area averaged sales of \$2.7 million compared to \$1.4 million in Greater Minnesota. Metropolitan operations are almost exclusively off-sale operations. Among Metropolitan cities with municipal liquor operations, off-sale operations outnumbered on-sale operations 37 to 3. Conversely, among Greater Minnesota cities with municipal liquor operations, on-sale operations outnumbered off-sale operations 128 to 80. As with the off-sale

\_

<sup>&</sup>lt;sup>8</sup> The average was calculated by dividing the total sales for each area by the number of liquor stores in each area.

operations, on-sale operations are much larger in the Metropolitan area than in Greater Minnesota. Sales per on-sale establishment were more than four times greater in the Metropolitan area than in Greater Minnesota, \$2.1 million to \$486,224 respectively.

Figure 4 shows the contrast in the level of sales between liquor operations in Greater Minnesota and the Metropolitan area by establishment type.