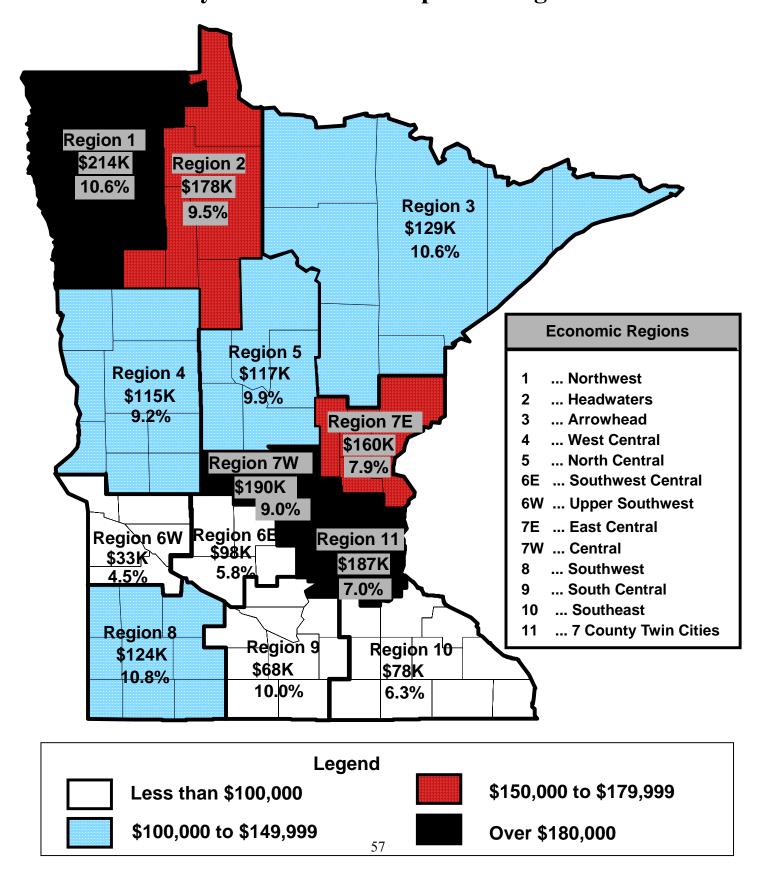

| 27,183,794   | 24,673,896   | 36.1%                 | 2,509,898    | 1,144,140   | 578,867     | 3,075,171    | 4.5%     | 2,958,862    |
|      | All Stores               |               |       | 907,302    | 281,230,923   | 201,578,680   | 79,652,243   | 61,124,467   | 21.7%                 | 18,527,776   | 3,437,164   | 1,920,987   | 20,043,953   | 7.1%     | 16,355,569   |

- [0] Cash basis of accounting.
- [21] Discontinued liquor operations.

Figure 8
2006 Average Sales Per Off-Sale Municipal Liquor
Establishment By Economic Development Region



Figure 9
2006 Average Sales Per On-Sale Municipal Liquor
Establishment By Economic Development Region



Figure 10
2006 Average Net Profit and Percent of Sales
Per Off-Sale Municipal Liquor Establishment
By Economic Development Region



Figure 11
2006 Average Net Profit and Percent of Sales
Per On-Sale Municipal Liquor Establishment
By Economic Development Region



## Appendix 3

**Explanations of Tables, Charts, and Maps** 

## **Explanation of Tables, Charts, and Maps**

The tables and charts throughout the report provide additional information on the financial activities of Minnesota's municipal liquor operations.

- Figure 1 on page 7 shows the trend in net profits from 2002 to 2006 by operation type.
- Table 1 on page 8 lists those municipal liquor stores that reported net losses in 2006.
- Figure 2 on page 9 shows the trend in sales from 2002 to 2006 by operation type.
- Figure 3 on page 10 shows the trend in operating expenses from 2002 to 2006 by operation type.
- Figure 4 on page 11 shows a comparison of avera