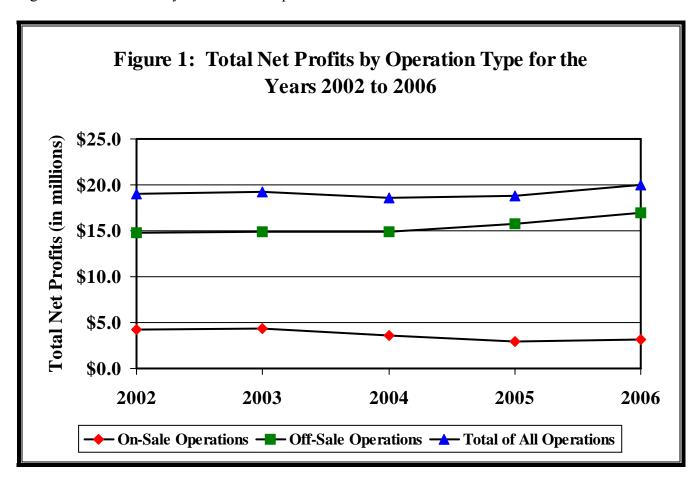

#### **Overall**

The combined net profit of all municipal liquor operations totaled \$20.0<sup>6</sup> million in 2006. This represents an increase of \$1.3 million, or 6.7 percent, over the level generated in 2005. Among on-sale operations, net profits totaled \$3.1 million in 2006, which was an increase of \$133,283, or 4.5 percent, over 2005. Total net profits for off-sale operations totaled \$17.0 million in 2006, which was an increase of \$1.1 million, or 7.1 percent, over 2005.

Over the past five years, net profits have increased 5.6 percent overall. Among off-sale stores, there was a 14.5 percent increase in net profits, while on-sale stores showed a decrease of 26.1 percent.

Figure 1 shows the five-year trend of net profits.

<sup>&</sup>lt;sup>6</sup> All figures are rounded from the actual numbers resulting in cases where the rounded total does not equal the rounded sub-totals when summed.