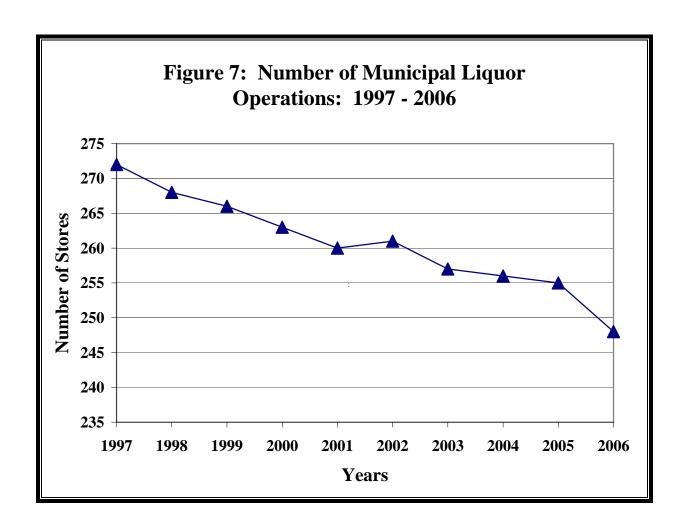

#### **Declining Number of Liquor Operations**

Due in part to the lack of profitability, insurance costs, and other concerns, the number of cities operating municipal liquor stores has steadily declined. Figure 7 shows the decline in the number of municipal liquor stores over the last ten years. There was a net decrease of seven stores between 2005 and 2006.<sup>13</sup>

\_

<sup>&</sup>lt;sup>13</sup> Seven cities ceased all operations (Bigfork, Jasper, Leroy, Mabel, Maynard, Renville, and Watertown); two cities closed one of their two stores (Hackensack and Pine City); and two cities added another store (Elk River and Stacy). The 2007 report will show the closures of the Belview and Pine Island operations.