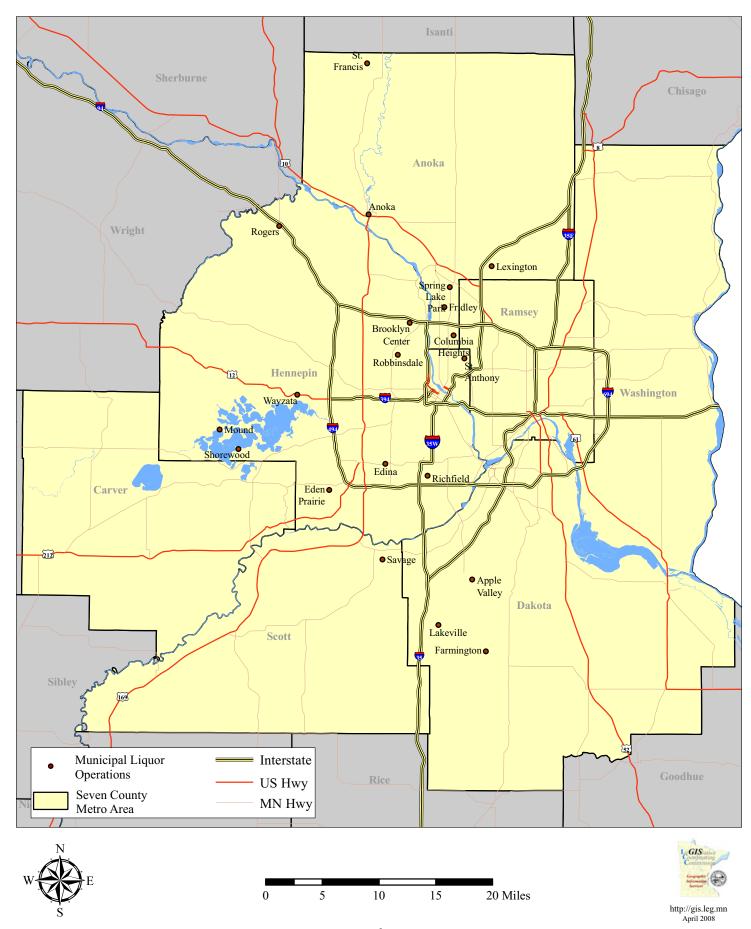

#### **Background and Purpose**

This report provides comparative data on municipal liquor operations owned and operated by Minnesota cities. In 2006, 220 Minnesota cities operated 248 municipal liquor stores, with 127 cities operating both on-sale and off-sale liquor establishments and 93 cities restricting their municipally-owned establishments to off-sale liquor stores. While the majority of municipally-owned liquor stores are located in Greater Minnesota, 20 cities within the Twin Cities Metropolitan area owned and operated liquor establishments (see maps on pages 5 and 6 for locations of establishments).

### 2006 Municipal Liquor Operations in the Seven-County Metro Area