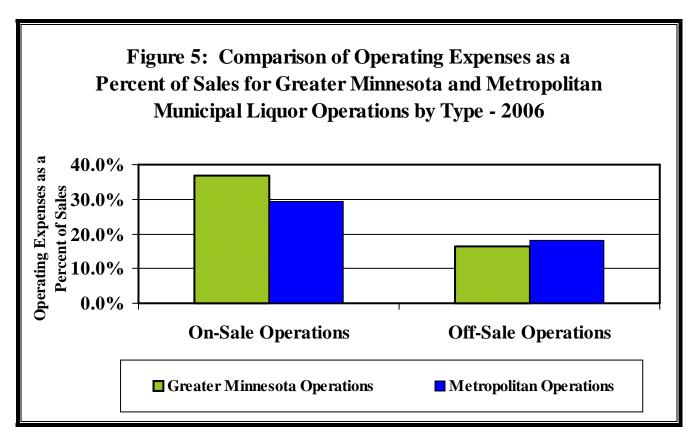

Among on-sale operations, there was a stark contrast between the Metropolitan area operations and those in Greater Minnesota. The average net profit per store in the Metropolitan area was \$148,891 compared to \$20,535 in Greater Minnesota. The wide variance in net profit was primarily the result of two factors: much higher sales at Metropolitan area operations and the accompanying efficiencies in regards to purchasing power, staffing, and fixed asset costs in larger operations. These differences are evident when one compares operating expenses as a percent of sales among Metropolitan area operations to those in Greater Minnesota. Among Metropolitan area stores, operating expenses as a percent of sales averaged 29.4 percent compared to 36.7 percent in Greater Minnesota.

Figure 5 compares operating expenses as a percent of sales for the Metropolitan area and Greater Minnesota by type of municipal liquor operation.

#### **Variation in Operating Expenses as a Percent of Sales**

An examination of sales and operating expenses of off-sale and on-sale operations shows a wide variation in operating expenses as a percent of sales. Among off-sale operations, operating expenses as a percent of sales ranged from a high of 41.2 percent in Heron Lake to a low of 7.9 percent in Detroit Lakes. The average for off-sale operations was 17.1 percent.

Among on-sale operations, operating expenses as a percent of sales ranged from a high of 61.2 percent in Dundee to a low of 16.2 percent in Hinckley. The average among on-sale operations was 36.1 percent. Off-sale only operations should not be compared to on-sale operations because operating expenses are generally much higher for on-sale operations due to the added costs of bartenders, wait staff, entertainment, etc.