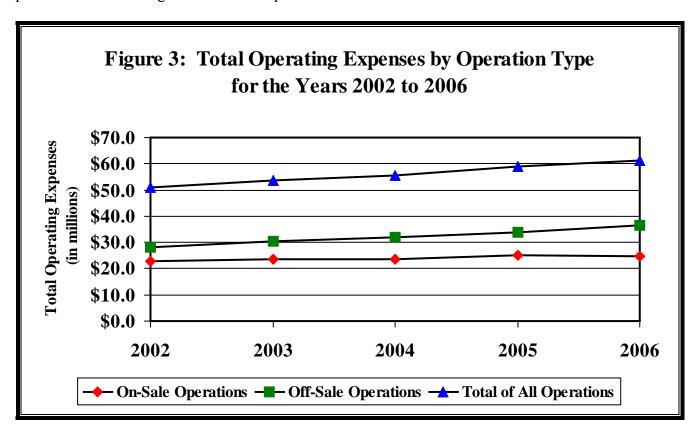

#### **Operating Expenses of Municipal Liquor Operations**

During 2006, Minnesota's municipal liquor operations reported operating expenses totaling \$61.1 million. This represents an increase of \$2.2 million, or 3.7 percent, over the level reported in 2005. Off-sale liquor operations had operating expenses totaling \$36.5 million in 2006. This represents an increase of \$2.6 million, or 7.7 percent, over 2005. Operating expenses for on-sale liquor operations totaled \$24.7 million in 2006. This represents a decrease of \$442,499, or 1.8 percent, from 2005.

Among individual liquor operations that were in business for all of 2006, expenses ranged from a high of \$1.9 million in Lakeville to a low of \$29,390 in Elmore. In general, the level of sales largely dictates the level of expenses. However, even among operations of similar size, there is a wide range of operating expenses.

Figure 3 shows that operating expenses have continued to rise overall but fell slightly for on-sale operations between 2005 and 2006. The decrease in operating expenses among on-sale operations in part reflects the closing of five on-sale operations in 2005.