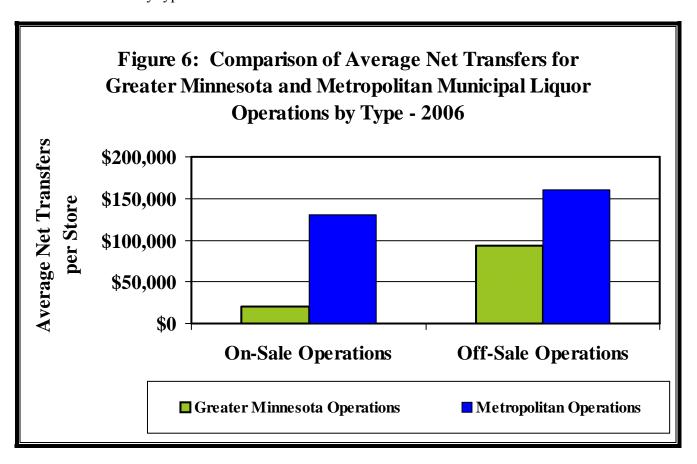

#### **Overall Transfers**

Profits generated by municipal liquor operations generally serve two purposes. First, municipal liquor operations use profits to ensure that they have an adequate level of reserves to purchase inventory and maintain their facilities. Second, those profits in excess of what is needed to fulfill the first purpose may be transferred to the other city funds to supplement existing revenue sources. During 2006, Minnesota's municipal liquor stores transferred \$16.4 million of their profits to other city funds. This represents a decrease of 8.1 percent from the total net transfers made in 2005. Transfers totaled \$6.3 million among Metropolitan area establishments compared to \$10.0 million for Greater Minnesota establishments. The difference in the overall dollar value of net transfers is a result of there being far more municipal liquor operations in Greater Minnesota than in the Metropolitan area.

#### Comparison of Average Transfers in Greater Minnesota and the Metropolitan Area

While overall net transfers were larger in Greater Minnesota, a per-establishment analysis shows a different result. Among off-sale stores, the average net transfer per store was larger in the Metropolitan area than Greater Minnesota (\$160,261 to \$93,338 respectively). The average net transfer per on-sale establishment was more than six times greater among operations in the Metropolitan area than in Greater Minnesota (\$130,170 to \$20,065).

Figure 6 shows the difference in average net transfers between operations in the Metropolitan area and Greater Minnesota by type of store.