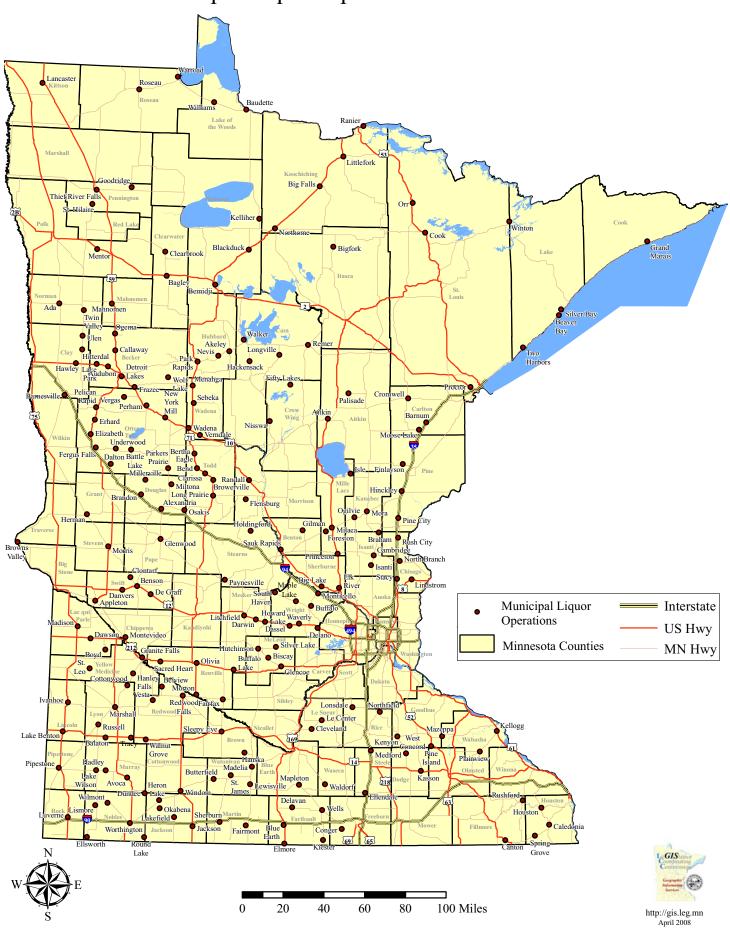

#### **Background and Purpose**

This report provides comparative data on municipal liquor operations owned and operated by Minnesota cities. In 2006, 220 Minnesota cities operated 248 municipal liquor stores, with 127 cities operating both on-sale and off-sale liquor establishments and 93 cities restricting their municipally-owned establishments to off-sale liquor stores. While the majority of municipally-owned liquor stores are located in Greater Minnesota, 20 cities within the Twin Cities Metropolitan area owned and operated liquor establishments (see maps on pages 5 and 6 for locations of establishments).

## 2006 Municipal Liquor Operations in Greater Minnesota