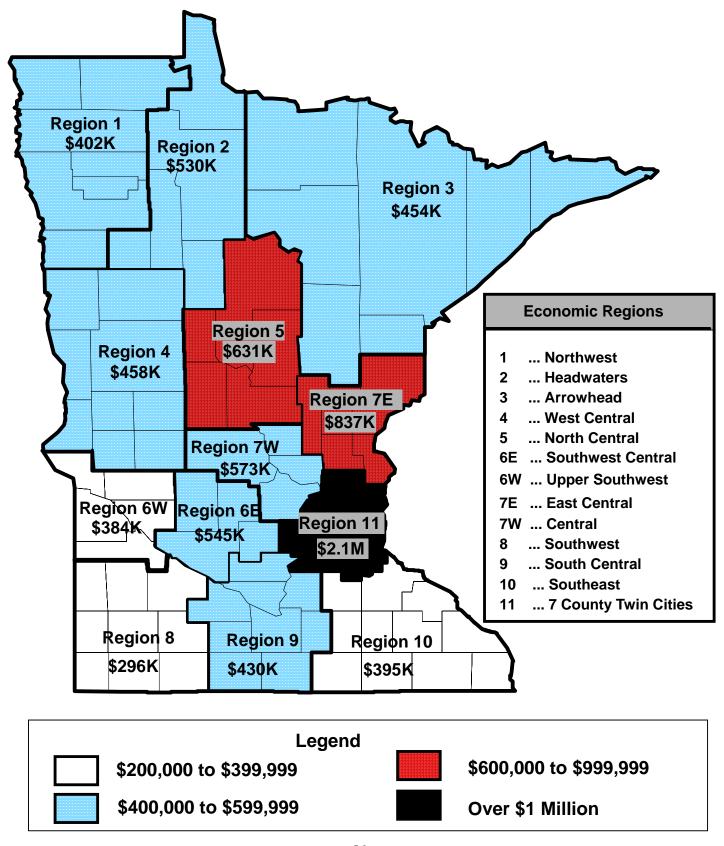

782 | 8.0%     | \$13,396,707 |
|      | On & Off Sale            |               |       | 110,921    | 68,407,158    | 41,223,364    | 27,183,794   | 24,673,896   | 36.1%                 | 2,509,898    | 1,144,140   | 578,867     | 3,075,171    | 4.5%     | 2,958,862    |
|      | All Stores               |               |       | 907,302    | 281,230,923   | 201,578,680   | 79,652,243   | 61,124,467   | 21.7%                 | 18,527,776   | 3,437,164   | 1,920,987   | 20,043,953   | 7.1%     | 16,355,569   |

- [0] Cash basis of accounting.
- [21] Discontinued liquor operations.

Figure 8
2006 Average Sales Per Off-Sale Municipal Liquor
Establishment By Economic Development Region



Figure 9
2006 Average Sales Per On-Sale Municipal Liquor
Establishment By Economic Development Region



Figure 10
2006 Average Net Profit and Percent of Sales
Per Off-Sale Municipal Liquor Establishment
By Economic Development Region



Figure 11
2006 Average Net Profit and Percent of Sales
Per On-Sale Municipal Liquor Establishment
By Economic Development Region



## Appendix 3

**Explanations of Tables, Charts, and Maps** 

## **Explanation of Tables, Charts, and Maps**

The tables and charts throughout the report provide additional information on the financial activities of Minnesota's municipal liquor operations.

- Figure 1 on page 7 shows the trend in net profits from 2002 to 2006 by operation type.
- Table 1 on page 8 lists those municipal liquor stores that reported net losses in 2006.
- Figure 2 on page 9 shows the trend in sales from 2002 to 2006 by operation type.
- Figure 3 on