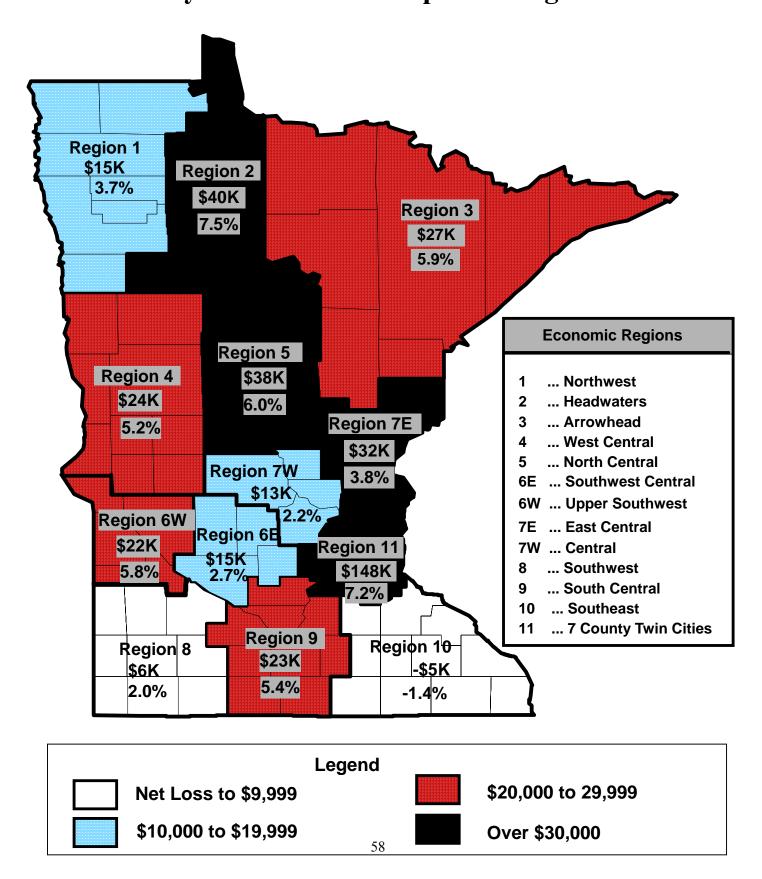

,862    |
|      | All Stores               |               |       | 907,302    | 281,230,923   | 201,578,680   | 79,652,243   | 61,124,467   | 21.7%                 | 18,527,776   | 3,437,164   | 1,920,987   | 20,043,953   | 7.1%     | 16,355,569   |

- [0] Cash basis of accounting.
- [21] Discontinued liquor operations.

Figure 8
2006 Average Sales Per Off-Sale Municipal Liquor
Establishment By Economic Development Region



Figure 9
2006 Average Sales Per On-Sale Municipal Liquor
Establishment By Economic Development Region



Figure 10
2006 Average Net Profit and Percent of Sales
Per Off-Sale Municipal Liquor Establishment
By Economic Development Region



Figure 11
2006 Average Net Profit and Percent of Sales
Per On-Sale Municipal Liquor Establishment
By Economic Development Region



## Appendix 3

**Explanations of Tables, Charts, and Maps** 

## **Explanation of Tables, Charts, and Maps**

The tables and charts throughout the report provide additional information on the financial activities of Minnesota's municipal liquor operations.

- Figure 1 on page 7 shows the trend in net profits from 2002 to 2006 by operation type.
- Table 1 on page 8 lists those municipal liquor stores that reported net losses in 2006.
- Figure 2 on page 9 shows the trend in sales from 2002 to 2006 by operation type.
- Figure 3 on page 10 shows the trend in operating expenses from 2002 to 2006 by operation type.
- Figure 4 on page 11 shows a comparison of average sales per store for Greater Minnesota and Metropolitan municipal liquor operations by type in 2006.
- Figure 5 on page 12 shows a