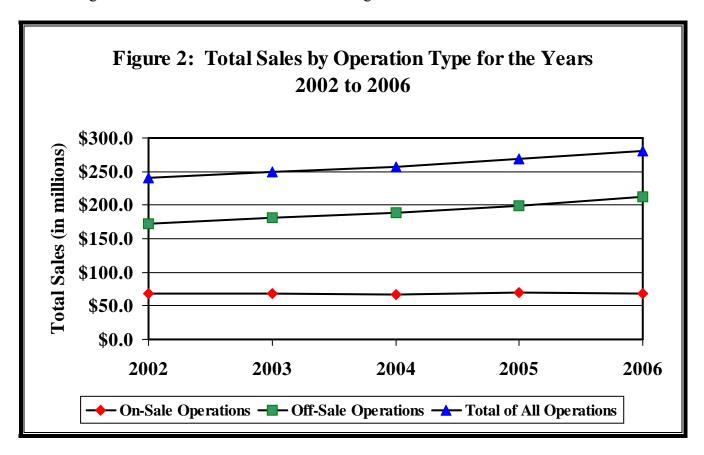

ued operations in 2006.

\_

<sup>&</sup>lt;sup>7</sup> Pine Island posted a greater loss but discontinued operations during 2006 and was therefore not included in this comparison.

#### **Total Sales at Municipal Liquor Operations**

During 2006, Minnesota's municipal liquor operations reported an 11th consecutive year of record sales totaling \$281.2 million. Total sales generated in 2006 increased by \$12.2 million, or 4.5 percent, over 2005. Total municipal liquor sales ranged from \$95,882 in Round Lake (two stores had fewer sales than this amount but were excluded because they discontinued operations during 2006) to \$12.1 million in Lakeville. Figure 2 shows that although overall sales have increased every year, total sales among on-sale establishments have been trending downward.



#### **Operating Expenses of Municipal Liquor Operations**

During 2006, Minnesota's municipal liquor operations reported operating expenses totaling \$61.1 million. This represents an increase of \$2.2 million, or 3.7 percent, over the level reported in 2005. Off-sale liquor operations had operating expenses totaling \$36.5 million in 2006. This represents an increase of \$2.6 million, or 7.7 percent, over 2005. Operating expenses for on-sale liquor operations totaled \$24.7 million in 2006. This represents a decrease of \$442,499, or 1.8 percent, from 2005.

Among individual liquor operations that were in business for all of 2006, expenses ranged from a high of \$1.9 million in Lakeville to a low of \$29,390 in Elmore. In general, the level of sales largely dictates the level of expens