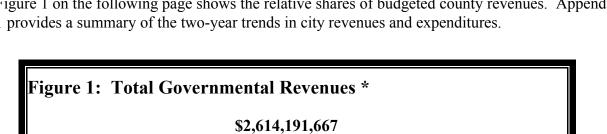

### **Total Governmental Revenues**

Minnesota cities with populations over 2,500 (large cities) budgeted governmental revenues of \$2.61 billion for 2002. This represents a decrease of 0.1 percent from the amount in 2001 governmental budgets.<sup>1</sup> The 2002 city budgets reflect the results of the 2001 property tax reform on cities. Among the various categories of city revenues affected by the reform legislation were: property taxes, tax increments, and state aids.

### Two-year Comparison Reflects 2001 Property Tax Reform

The primary sources of city governmental revenues in 2002 budgets were: property taxes, which accounted for 35.7 percent of total revenues; intergovernmental revenues, which accounted for 29.1 percent of total revenues; and charges for services, which accounted for 8.6 percent of total revenues. The share of total revenues derived from property taxes and intergovernmental revenues changed significantly between 2001 and 2002 budgets. Property taxes accounted for 30.4 percent of total revenues in 2001 compared to 35.7 percent in 2002. Conversely, intergovernmental revenues as a percent of total revenues dropped from 33.0 percent in 2001 to 29.1 percent in 2002. These shifts reflect the effects of the property tax reform legislation passed in 2001.

Figure 1 on the following page shows the relative shares of budgeted county revenues. Appendix 1 provides a summary of the two-year trends in city revenues and expenditures.