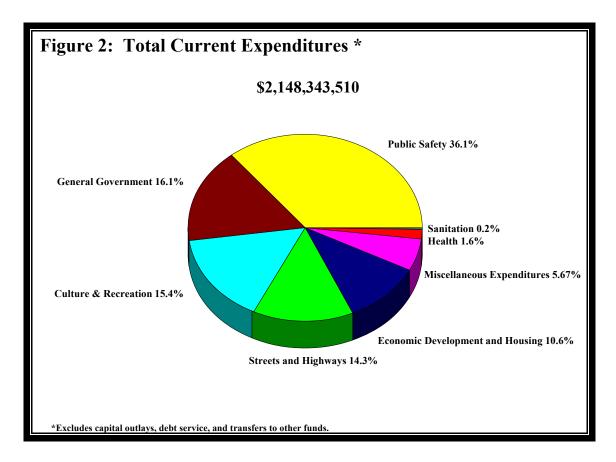

The three largest current expenditure categories in 2002 budgets are: public safety, which represents 36.1 percent of total current expenditures; general government, which represents 16.1 percent of total current expenditures; and culture and recreation, which represents 15.4 percent of total current expenditures.

Figure 2 shows the relative shares of budgeted 2002 current expenditures for large cities.