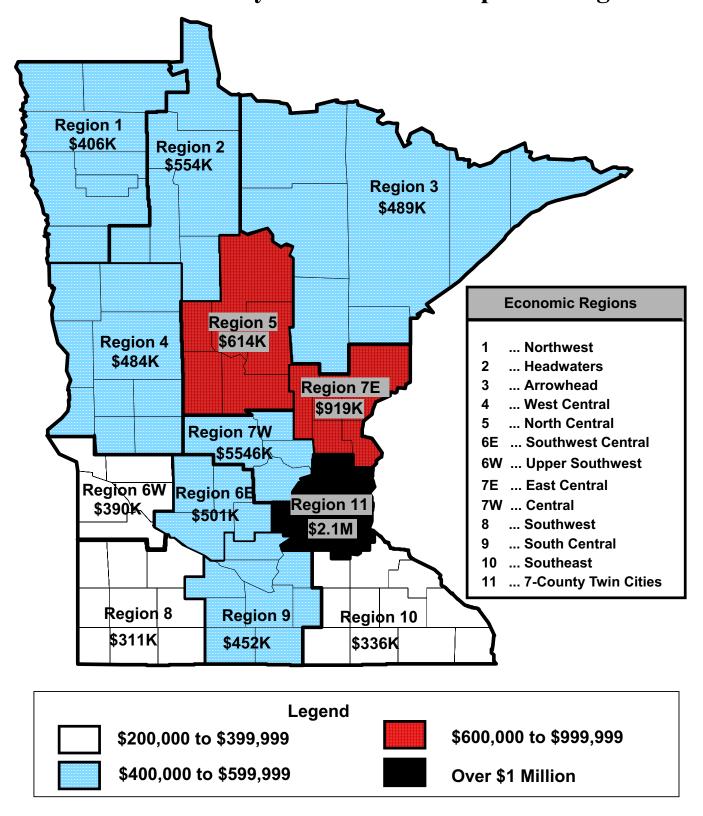

Sales by all Metropolitan Area operations averaged \$2.8 million in 2007, compared to average sales of \$888,094 for all Greater Minnesota municipal liquor operations.<sup>13</sup>

#### **On-Sale and Off-Sale Sales Comparison**

When broken down by type of operation, the contrasts between Greater Minnesota and Metropolitan operations remain clear. Off-sale operations in the Twin Cities area average sales of \$2.8 million, compared to \$1.5 million in Greater Minnesota. Metropolitan operations are almost exclusively off-sale operations. Among Metropolitan cities with municipal liquor operations, off-sale operations outnumbered on-sale operations 38 to 3. Conversely, among Greater Minnesota cities with municipal liquor operations, on-sale operations outnumbered off-sale operations 123 to 81. As with the off-sale operations, on-sale operations are much larger in the Metropolitan Area than in Greater Minnesota. Sales per on-sale establishment were more than four times greater in the Metropolitan Area than in Greater Minnesota, \$2.1 million to \$497,295, respectively.

#### **Net Profit**

In 2007, the average net profit of Metropolitan Area municipal liquor operations was \$233,535, compared to \$64,048 for municipal liquor operations in Greater Minnesota. All metropolitan liquor operations reported a net profit in 2007, ranging from \$36,409 in Lexington to \$2.1 million in Lakeville. Net profit and losses among Greater Minnesota cities ranged from a loss of \$69,641 in Dassel to a profit of \$874,656 in Elk River.

#### **On-Sale and Off-Sale Net Profit Comparison**

The average net profit of off-sale operations in the Metropolitan Area was \$239,211, compared to \$132,066 for those in Greater Minnesota.<sup>14</sup> The large difference in net profit appears to be primarily the result of the higher sales volume at Metropolitan Area stores compared to those in Greater Minnesota because operating expenses as a percent of sales is actually higher among Metropolitan Area stores (18.0 percent) than Greater Minnesota (16.5 percent).

Among on-sale operations, there was a stark contrast between the Metropolitan Area operations and those in Greater Minnesota. The average net profit per store in the Metropolitan Area was \$163,520, compared to \$19,257 in Greater Minnesota. The wide variance in net profit was primarily the result of two factors: much higher sales at Metropolitan Area operations and the accompanying efficiencies in regards to purchasing power, staffing, and fixed asset costs in larger operations. These differences are evident when one compares operating expenses as a percent of sales among Metropolitan Area operations to those in Greater Minnesota. Among Metropolitan Area stores, operating expenses as a percent of sales averaged 28.6 percent, compared to 36.7 percent in Greater Minnesota.