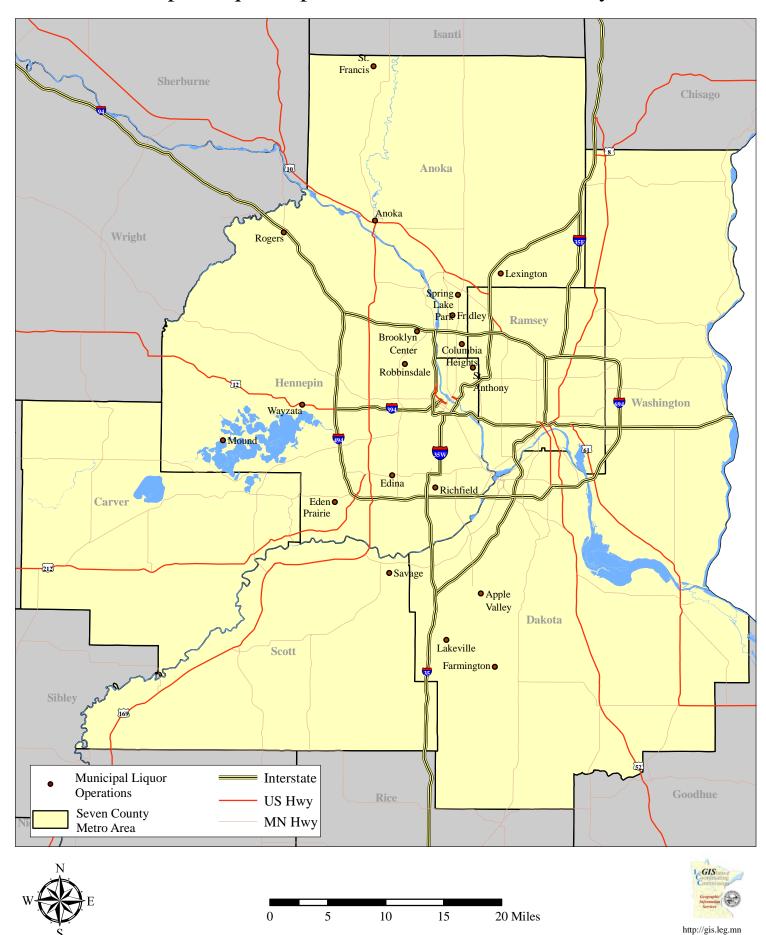

# **Background and Purpose**

This report provides comparative data on municipal liquor operations owned and operated by Minnesota cities. In 2007, 214 Minnesota cities operated 244 municipal liquor stores, with 120 cities operating both on-sale and off-sale liquor establishments and 94 cities restricting their municipally-owned establishments to off-sale liquor stores. While the majority of municipally-owned liquor stores are located in Greater Minnesota, 20 cities within the Twin Cities Metropolitan Area own and operate liquor establishments (see maps on pages 5 and 6 for locations of establishments).

# 2007 Municipal Liquor Operations in the Seven-County Metro Area