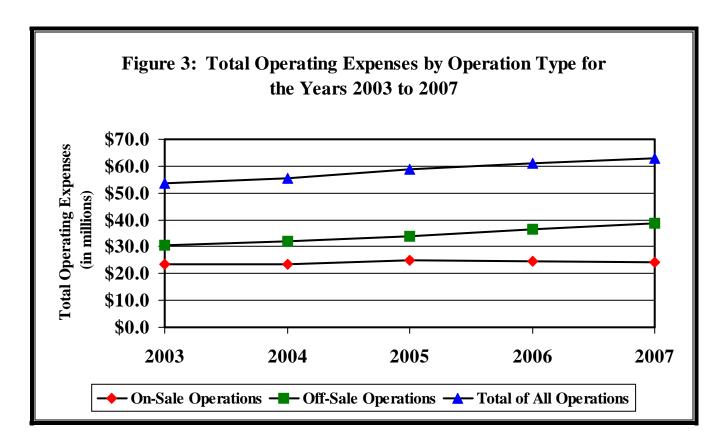

# **Operating Expenses of Municipal Liquor Operations**

During 2007, Minnesota's municipal liquor operations reported operating expenses totaling \$62.8 million. This represents an increase of \$1.7 million, or 2.8 percent, over the amount reported in 2006. Off-sale liquor operations had operating expenses totaling \$38.6 million in 2007. This represents an increase of \$2.1 million, or 5.8 percent, over 2006. Operating expenses for on-sale liquor operations totaled \$24.3 million in 2007. This represents a decrease of \$416,004, or 1.7 percent, from 2006. The same content of the conten

Among individual liquor operations that were in business for all of 2007, expenses ranged from a high of \$2.0 million in Lakeville to a low of \$22,503 in Northome. In general, the level of sales largely dictates the level of expenses. However, even among operations of similar size, there is a wide range of operating expenses.

Figure 3 on the following page shows that operating expenses have continued to rise overall but fell slightly for on-sale operations between 2006 and 2007.

\_

<sup>&</sup>lt;sup>12</sup> The decrease in operating expenses among on-sale liquor operations reflects the closing of three liquor stores in 2006 and the failure of two cities to report their financial information in 2007.