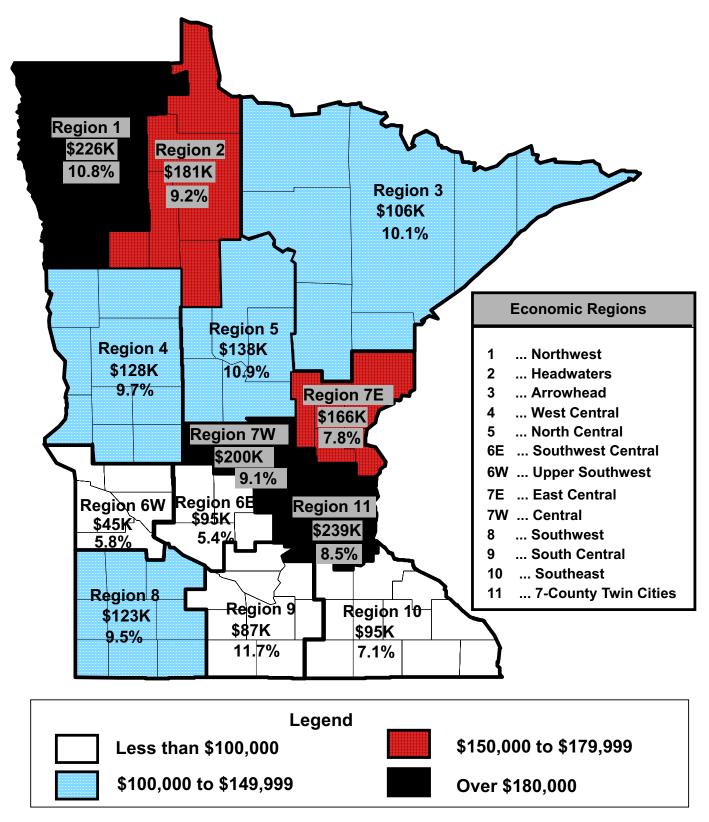

#### **Variation in Operating Expenses as a Percent of Sales**

An examination of sales and operating expenses of off-sale and on-sale operations shows a wide variation in operating expenses as a percent of sales. Among off-sale operations, operating expenses as a percent of sales ranged from a high of 39.5 percent in Northome to a low of 7.9 percent in Detroit Lakes. The average operating expenses as a percent of sales for off-sale operations was 17.2 percent.

Among on-sale operations, operating expenses as a percent of sales ranged from a high of 77.5 percent in Kellogg to a low of 15.2 percent in Walker. The average among on-sale operations was 35.9 percent. Off-sale operations should not be compared to on-sale operations because operating expenses are generally much higher for on-sale operations due to factors such as the added costs of bartenders, wait staff, and entertainment.