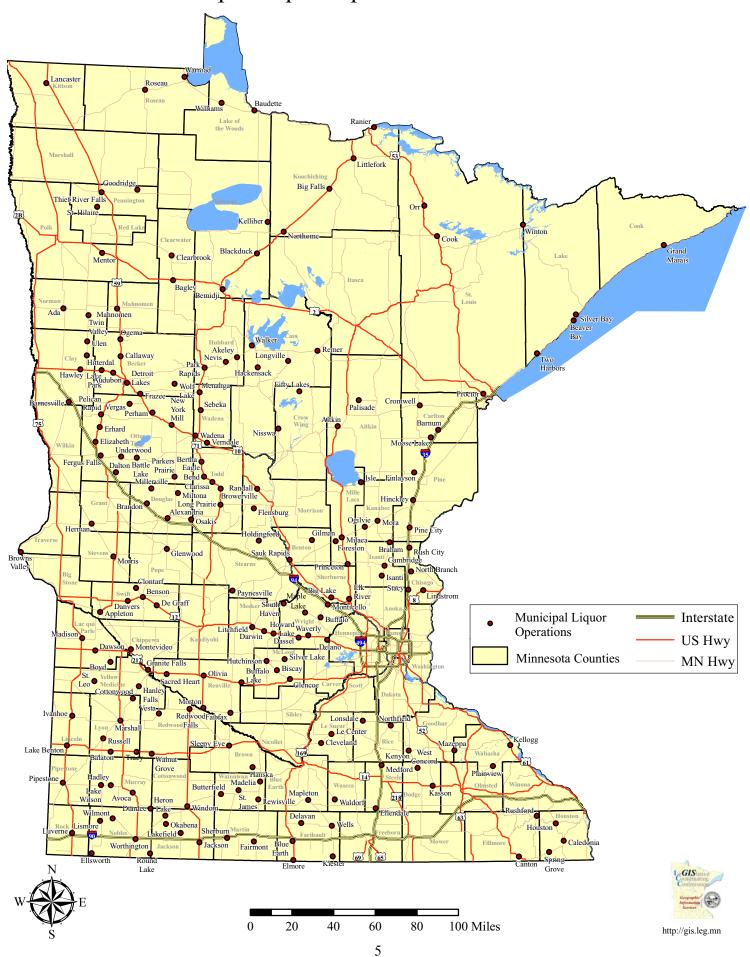

# **Background and Purpose**

This report provides comparative data on municipal liquor operations owned and operated by Minnesota cities. In 2007, 214 Minnesota cities operated 244 municipal liquor stores, with 120 cities operating both on-sale and off-sale liquor establishments and 94 cities restricting their municipally-owned establishments to off-sale liquor stores. While the majority of municipally-owned liquor stores are located in Greater Minnesota, 20 cities within the Twin Cities Metropolitan Area own and operate liquor establishments (see maps on pages 5 and 6 for locations of establishments).

# 2007 Municipal Liquor Operations in Greater Minnesota