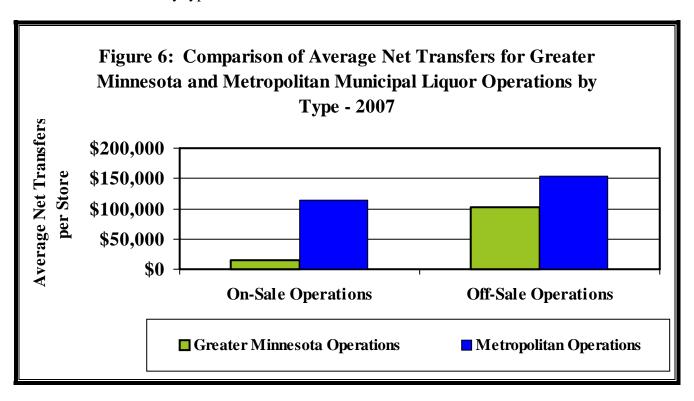

#### Comparison of Average Transfers in Greater Minnesota and the Metropolitan Area

While overall net transfers were larger in Greater Minnesota, a per-establishment analysis shows a different result. Among off-sale stores, the average net transfer per store was larger in the Metropolitan Area than in Greater Minnesota (\$153,565 to \$103,184, respectively). The average net transfer per on-sale establishment was more than seven times greater among operations in the Metropolitan Area than in Greater Minnesota (\$113,324 to \$15,666).

Figure 6 shows the difference in average net transfers between operations in the Metropolitan Area and Greater Minnesota by type of store.