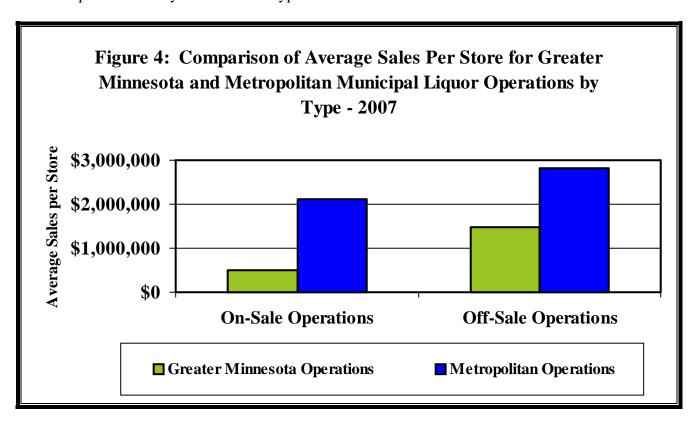

#### **On-Sale and Off-Sale Sales Comparison**

When broken down by type of operation, the contrasts between Greater Minnesota and Metropolitan operations remain clear. Off-sale operations in the Twin Cities area average sales of \$2.8 million, compared to \$1.5 million in Greater Minnesota. Metropolitan operations are almost exclusively off-sale operations. Among Metropolitan cities with municipal liquor operations, off-sale operations outnumbered on-sale operations 38 to 3. Conversely, among Greater Minnesota cities with municipal liquor operations, on-sale operations outnumbered off-sale operations 123 to 81. As with the off-sale operations, on-sale operations are much larger in the Metropolitan Area than in Greater Minnesota. Sales per on-sale establishment were more than four times greater in the Metropolitan Area than in Greater Minnesota, \$2.1 million to \$497,295, respectively.

-

<sup>&</sup>lt;sup>13</sup> The average was calculated by dividing the total sales for each area by the number of liquor stores in each area.

Figure 4 shows the contrast in the level of sales between liquor operations in Greater Minnesota and the Metropolitan Area by establishment type.