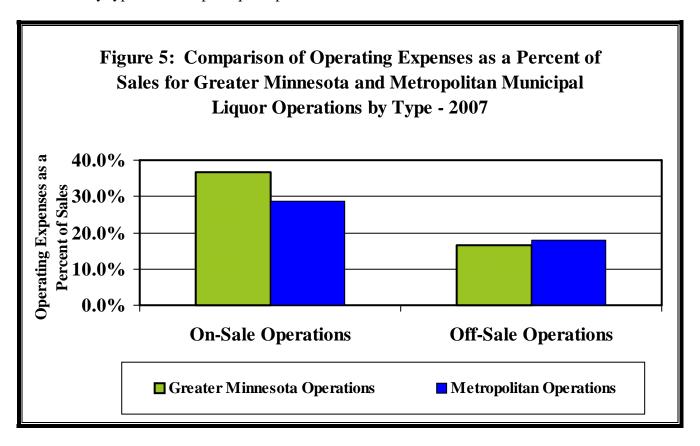

#### **On-Sale and Off-Sale Net Profit Comparison**

The average net profit of off-sale operations in the Metropolitan Area was \$239,211, compared to \$132,066 for those in Greater Minnesota.<sup>14</sup> The large difference in net profit appears to be primarily the result of the higher sales volume at Metropolitan Area stores compared to those in Greater Minnesota because operating expenses as a percent of sales is actually higher among Metropolitan Area stores (18.0 percent) than Greater Minnesota (16.5 percent).

Among on-sale operations, there was a stark contrast between the Metropolitan Area operations and those in Greater Minnesota. The average net profit per store in the Metropolitan Area was \$163,520, compared to \$19,257 in Greater Minnesota. The wide variance in net profit was primarily the result of two factors: much higher sales at Metropolitan Area operations and the accompanying efficiencies in regards to purchasing power, staffing, and fixed asset costs in larger operations. These differences are evident when one compares operating expenses as a percent of sales among Metropolitan Area operations to those in Greater Minnesota. Among Metropolitan Area stores, operating expenses as a percent of sales averaged 28.6 percent, compared to 36.7 percent in Greater Minnesota.

<sup>&</sup>lt;sup>14</sup> The average was calculated by dividing the total net profit for each area by the number of liquor stores in each area.

Figure 5 compares operating expenses as a percent of sales for the Metropolitan Area and Greater Minnesota by type of municipal liquor operation.