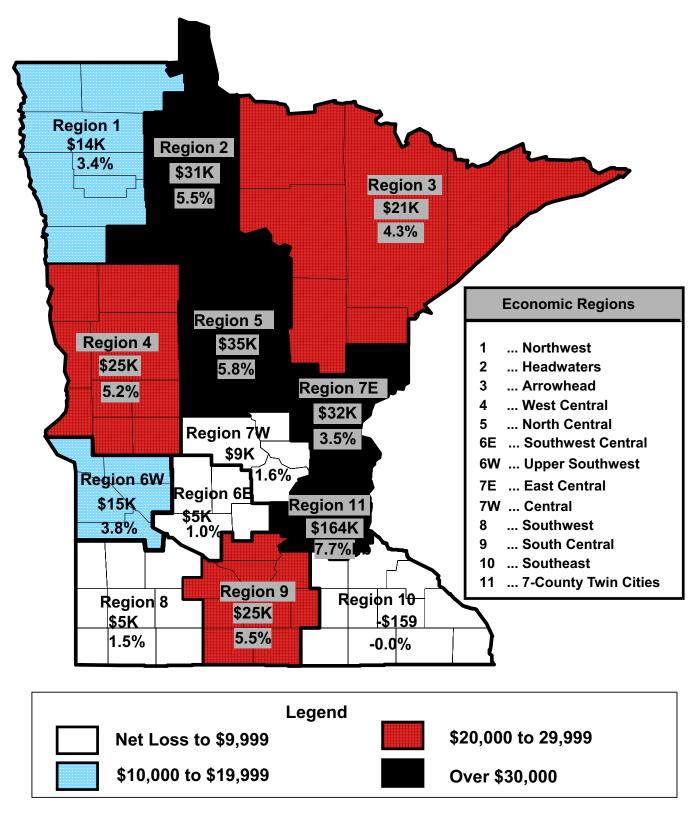

#### **Overall Transfers**

Profits generated by municipal liquor operations generally serve two purposes. First, municipal liquor operations use profits to ensure that they have an adequate level of reserves to purchase inventory and maintain their facilities. Second, those profits in excess of what is needed to fulfill the first purpose may be transferred to other city funds to supplement existing revenue sources. During 2007, Minnesota's municipal liquor stores transferred \$16.3 million of their profits to other city funds. This represents a decrease of 0.3 percent from the total net transfers made in 2006. Transfers totaled \$6.0 million among Metropolitan Area establishments, compared to \$10.3 million for Greater Minnesota establishments. The difference in the overall dollar value of net transfers is a result of there being far more municipal liquor operations in Greater Minnesota than in the Metropolitan Area.

#### Comparison of Average Transfers in Greater Minnesota and the Metropolitan Area

While overall net transfers were larger in Greater Minnesota, a per-establishment analysis shows a different result. Among off-sale stores, the average net transfer per store was larger in the Metropolitan Area than in Greater Minnesota (\$153,565 to \$103,184, respectively). The average net transfer per on-sale establishment was more than seven times greater among operations in the Metropolitan Area than in Greater Minnesota (\$113,324 to \$15,666).