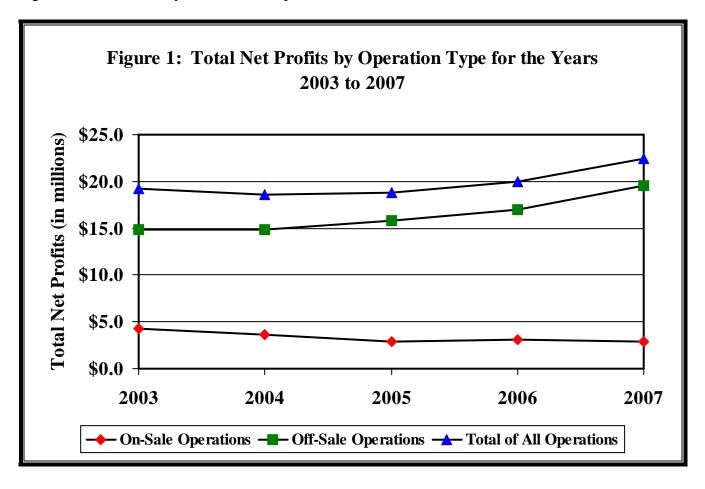

#### **Overall**

The combined net profit of all municipal liquor operations totaled \$22.4<sup>10</sup> million in 2007. This represents an increase of \$2.4 million, or 11.8 percent, over the amount generated in 2006. Among on-sale operations, net profits totaled \$2.9 million in 2007, which was a decrease of \$216,061, or 7.0 percent, from 2006. Total net profits for off-sale operations totaled \$19.5 million in 2007, which was an increase of \$2.6 million, or 15.2 percent, over 2006.

Over the past five years, net profits have increased 16.7 percent. Among off-sale stores, there was a 31.5 percent increase in net profits, while on-sale stores showed a decrease of 34.1 percent.

Figure 1 shows the five-year trend of net profits.