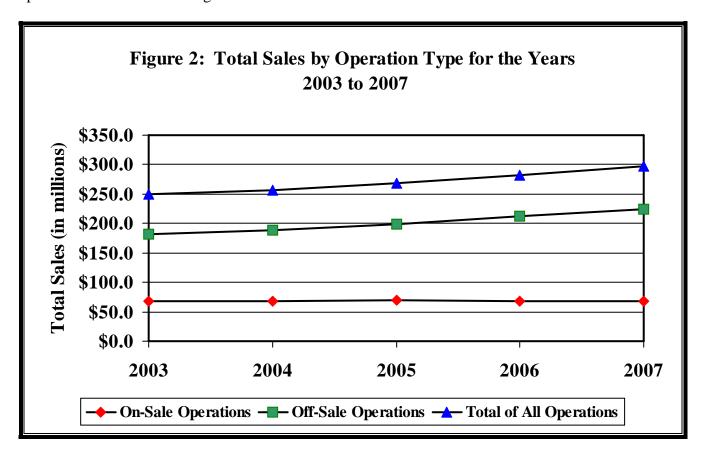

# **Total Sales at Municipal Liquor Operations**

During 2007, Minnesota's municipal liquor operations reported a 12th consecutive year of record sales totaling \$291.7 million. Total sales generated in 2007 increased by \$10.4 million, or 3.7 percent, over 2006. Total municipal liquor sales ranged from \$57,020 in Northome to \$13.0 million in Lakeville.

<sup>&</sup>lt;sup>11</sup> The net profit for the city of Lakeville includes the sale of an asset totaling \$798,429.

Figure 2 shows that although overall sales have increased every year, total sales among on-sale operations have been trending downward.