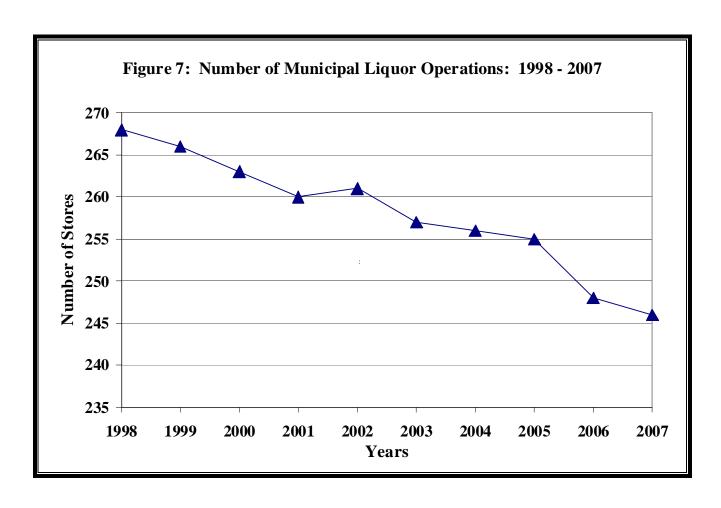

## **Declining Number of Liquor Operations**

Due in part to the lack of profitability, insurance costs, and other concerns, the number of cities operating municipal liquor stores has steadily declined. Figure 7 shows the decline in the number of municipal liquor stores over the last ten years. There was a net decrease of two stores between 2006 and 2007.<sup>17</sup>

<sup>&</sup>lt;sup>17</sup> Three cities ceased all operations (Belview, Bigfork, and Pine Island); one city added an additional store (Longville).