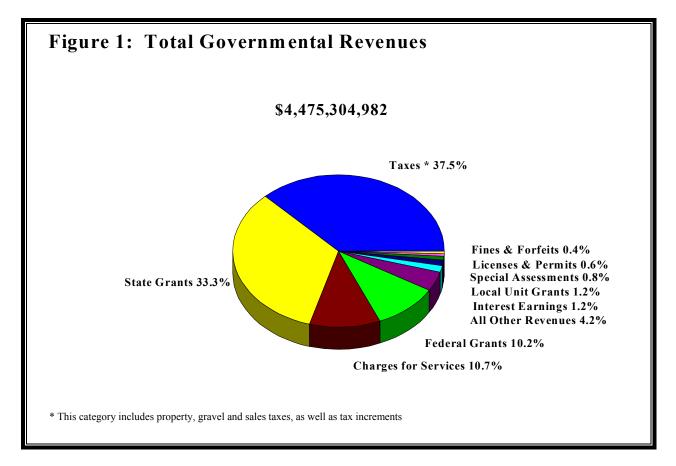

### **Total Governmental Revenues**

In 2003, Minnesota counties raised total governmental revenues of \$4.48 billion to finance county services. This represents an increase of 0.1 percent over the amount raised in 2002.

The composition of revenue sources for counties generally varies only slightly from year to year. The two largest sources of revenues for counties continue to be taxes and state intergovernmental revenues, which accounted for 37.5 and 33.3 percent of total revenues, respectively. Over a five-year period, there were some shifts in the composition of county revenues. Taxes as a percent of total revenues declined from 39.6 percent in 1999 to 37.5 percent in 2003. Total intergovernmental revenues and charges for services both increased in their share of total revenues. Intergovernmental revenues increased its percentage of total revenues from 42.7 percent to 44.7 percent, while charges for services increased from 9.6 percent to 10.7 percent.

Between 2002 and 2003, revenue decreased in more categories than it increased. The revenue categories showing the greatest increases were local units grants (37.1 percent), special assessments (25.4 percent), and licenses and permits (14.0 percent). The categories showing the greatest decrease were interest earnings (54.1 percent), fines and forfeits (5.1 percent), and state grants (4.1 percent). Taxes increased by 5.0 percent from 2002 to 2003.

Figure 1 shows the relative shares of total governmental revenues by source. The underlying data for this pie chart is detailed in Table 1.