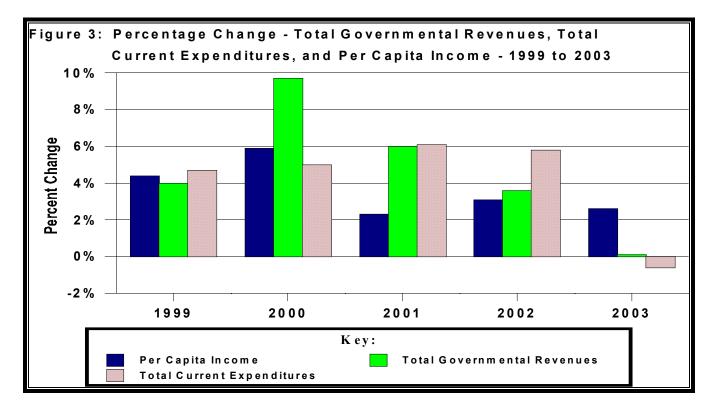

### **Growth in Government**

During the five-year period of 1999 to 2003, total governmental revenues and total current expenditures increased every year except 2003.<sup>1</sup> To place this growth in perspective, Figure 3 below includes a bar showing the growth in per capita personal income for Minnesotans.<sup>2</sup> Per capita income is an indicator of the ability of citizens to pay for increased governmental spending. Generally, when expenditures grow faster than per capita personal income, citizens must spend a greater proportion of their income on governmental services. If non-tax sources of revenue keep pace or grow faster than expenditures, however, the increased spending may not result in a greater tax burden for citizens.

Figure 3 compares the change in total current expenditures and total governmental revenues to the change in Minnesota per capita personal income. There is a marked difference for the year 2003 compared to other years. The percent change in revenue and current expenditures was relatively flat between 2002 and 2003. This is the first year that one, or both total current expenditures and total revenues did not grow faster than per capita income. The growth in revenues has declined mostly due to reductions in state and federal aid. Many county programs are based on aid. Counties would adjust their spending to reflect the decrease in revenue.

<sup>&</sup>lt;sup>1</sup> The chart excludes capital outlay, as this category is more prone to yearly fluctuations. The chart also excludes revenues derived from borrowing because counties are prohibited from borrowing for current expenditures. Most capital projects are funded through the issuance of bonds or other types of borrowing such as certificates of participation.

<sup>&</sup>lt;sup>2</sup> Per capita income is calculated by dividing Minnesota total personal income by its total midyear population. The Bureau of Economic Analysis calculates the figure, which is a part of the U. S. Census Bureau.