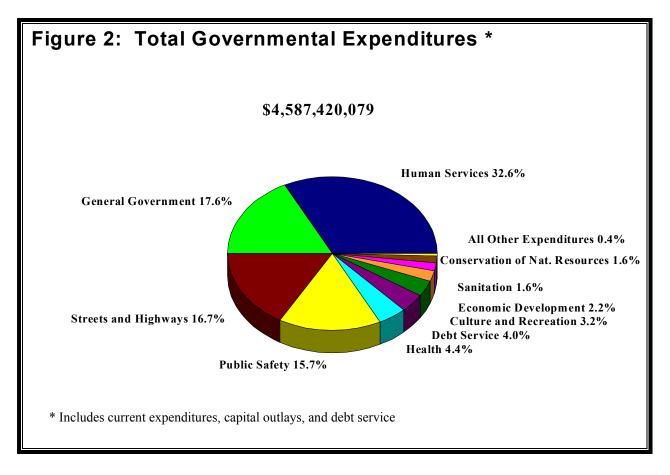

### **Total Governmental Expenditures**

Counties provide a variety of services to their citizens. Most services are accounted for in Governmental Funds. In 2003, Minnesota counties expended \$4.59 billion from Governmental Funds to provide county services. This represents a decrease of 3.4 percent from 2002 total governmental expenditures. The three types of expenditures that constitute total governmental expenditures all decreased in 2003. Current expenditures decreased 0.6 percent, capital outlay expenditures decreased 8.7 percent, and debt service expenditures decreased 29.6 percent.

Expenditures in the subcategories varied between 2002 and 2003, with four categories seeing an increase in spending and six seeing a decrease in spending. The largest decrease was in the "all other" category at 52.7 percent. The "all other" category is more volatile than other categories because one-time expenditures or expenditures that are hard to classify, are often placed in this category. Debt service also decreased significantly, at 29.6 percent. For all other categories of expenditures, the change in spending (increased or decreased) was relatively small, with only two categories exceeding a five percent change.

Figure 2 shows the relative shares of total governmental expenditures by function. The underlying data for this pie chart is detailed in Table 1.