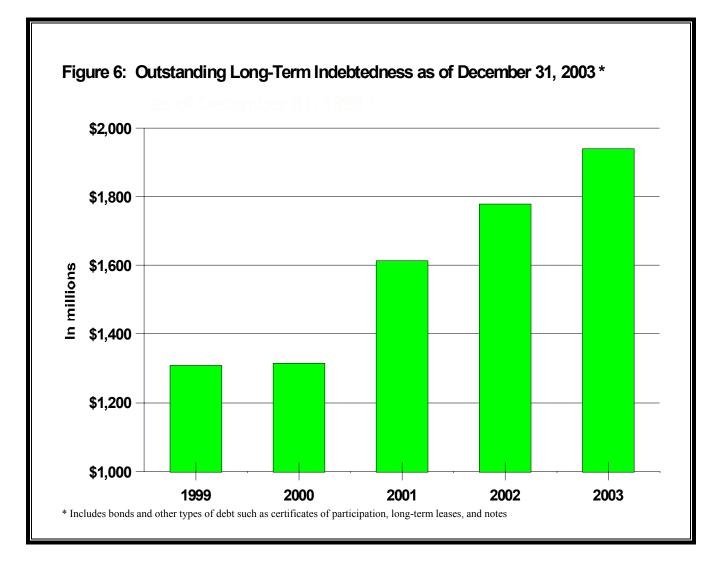

Counties reported a total of \$1.94 billion in outstanding long-term debt at the end of 2003. This represents an increase in long-term debt of 8.9 percent over the year 2002. The long-term debt was divided between \$1.72 billion in outstanding bonds and \$220.0 million in other long-term debt. Counties incurred long-term debt to finance a wide range of capital projects such as roads, light rail transit, government buildings, and other infrastructure improvements. Table 8 details outstanding debt by county.

Figure 6 shows the five-year trend of outstanding long-term debt for Minnesota counties.