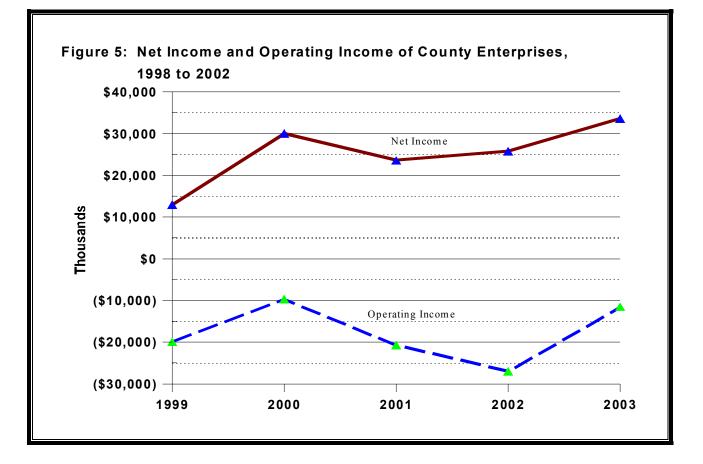

Public service enterprises provide a good or service for a charge. Most enterprises are designed to recoup the costs of providing the service through charges to the user. Many county enterprises, however, do not recoup all the costs of the service and need to supplement the operating revenues with transfers from other funds and non-operating revenues such as taxes and intergovernmental revenues. In 2003, the operating losses of county enterprises totaled \$11.5 million. County enterprise operations received non-operating revenues (taxes, federal and state grants, interest, etc.) of \$80.0 million to cover operating losses. After the inclusion of non-operating revenues, county enterprises posted a net income of \$33.6 million in 2003. Approximately half of all county enterprises had operating losses in 2003. Tables 4 through 7 provide detailed financial information on Enterprise Fund operations.

Figure 5 examines the five-year trend in the operating income and net income or loss of municipal enterprises. The gap between the operating income line and the net income line shows the amount that counties contributed in the form of non-operating revenues to county enterprises.