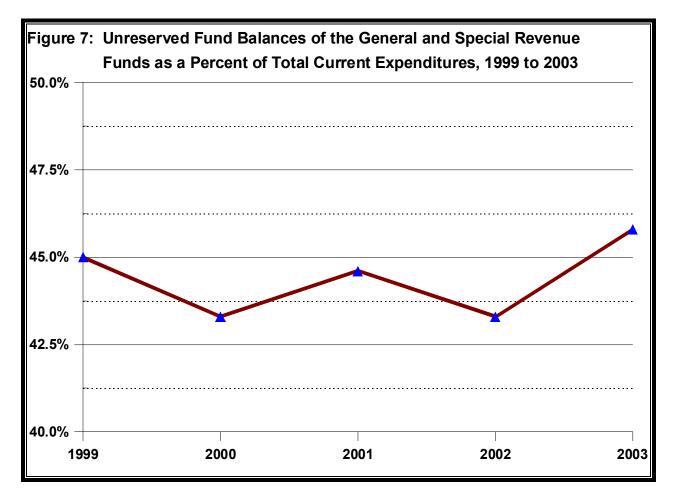

## Unreserved Fund Balances of the General Fund and Special Revenue Funds

Counties maintain cash reserves for several reasons. Counties should have relatively large fund balances at the end of the year in order to meet expenditures occurring in the first five months of the next fiscal year, before the first property tax and state aid payments are received. Additional reasons include contingency funds for unforeseen needs and setting aside resources for future capital investments. The unreserved fund balances of counties' General and Special Revenue Funds totaled \$1.71 billion in 2003.<sup>3</sup> This represents an increase of 4.5 percent over the level in 2002.

Comparing counties' unreserved fund balances to their total current expenditures helps put the fund balances in perspective and provides insight on the relative financial health of Minnesota's counties. County unreserved fund balances as a percent of total current expenditures averaged 45.8 percent in 2003. Among individual counties, unreserved fund balances as a percent of total current expenditures ranged from 18.9 percent (Traverse County) to 180.4 percent (Blue Earth County). Overall, Minnesota counties fall within the correct range.

The following table shows the State Auditor's classifications of county unreserved fund balances in the General and Special Revenue funds and the number of counties within each range. The State Auditor recommends an unreserved fund balance of between 35 and 50 percent of total current expenditures. Tables 9 and 10 list individual counties by their unreserved fund balance as a percent of total current expenditures.

Figure 7 shows the five-year trend of unreserved fund balances as a percent of total current expenditures.

**GOVERNMENTAL TABLES** 