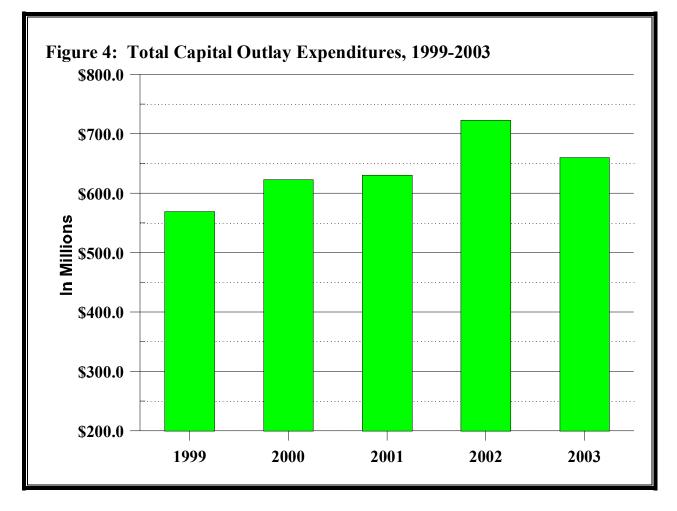

### **Capital Outlay Expenditures**

Counties expended \$660 million on capital investments in 2003, representing a decrease of 8.7 percent over the level expended in 2002. Capital outlays are more likely than current expenditures to vary significantly from year to year because capital projects tend to be large in size but infrequent in nature. Some of the factors that influence the level of capital investments include the need for infrastructure improvements, public safety concerns, demands for public meeting places and facilities, the need to replace aging infrastructure, and damage to public facilities caused by fire, floods, and storms.

Figure 4 illustrates the trend in capital spending for the years 1999 through 2003.