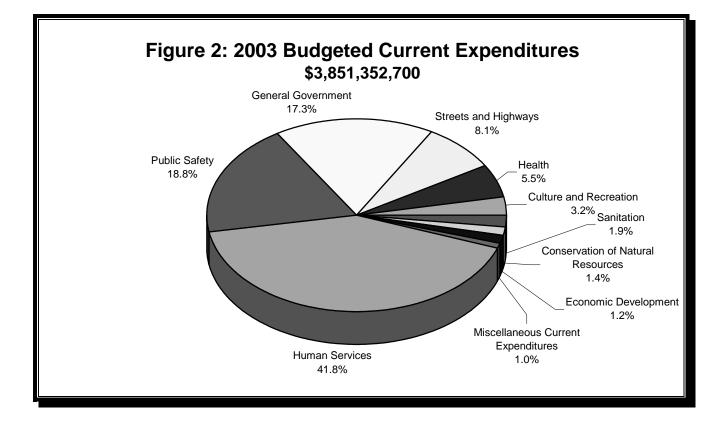

### **Current Expenditures**

Human Services, General Government, and Public Safety comprise the largest amount of expenditures. The Human services category represents 41.8 percent of current expenditures, about the same level as 2002. Some counties combine health expenditures with human services, which may explain the size of the percentage of current expenditures in this category relative to the others. General Government represents 17.3 percent of expenditures, and its total indicates a 3.8 percent expenditure increase over last year. Public Safety represents 18.8 percent, an expenditure increase of 2.3 percent over last year.

Figure 2 shows the relative shares of budgeted 2003 county current expenditures.<sup>3</sup>

<sup>&</sup>lt;sup>3</sup> Excludes capital outlays, debt service, and transfers to other funds.