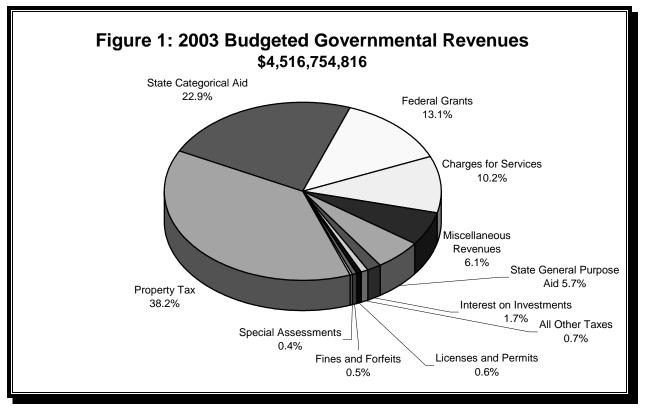

## 2003 Budgeted Governmental Revenues

Minnesota's 82 reporting counties budgeted governmental revenues of approximately \$4.5 billion in their 2003 budgets. This represents a 3.4 percent increase from 2002. Intergovernmental revenue, property taxes, and charges for services continue to be the primary sources of revenue for county budgets in 2003. Intergovernmental revenue (state categorical aid, state general-purpose aid, and federal grants) represents 41.7 percent of current revenues, the same percentage as in 2002. Property taxes represent 38.2 percent of 2002 revenue, and its total indicates a 5.9 percent increase in revenue over the previous year. Charges for services (user charges exclusive of revenues from proprietary funds, such as sanitation) represent 10.2 percent of current revenues, which is a 7 percent revenue increase from the previous year.

Miscellaneous revenue and interest on investments revenue show the biggest decreases, at 10.1 percent and 14.2 percent respectively. Twenty-four counties with interest earnings reported a greater than 25 percent decrease in interest revenue over the last year. Only 13 reported either no loss, or a slight increase in revenue.

Figure 1 shows the relative shares of budgeted county revenues.<sup>2</sup>

<sup>&</sup>lt;sup>2</sup> Excludes borrowing, transfers from other funds and Enterprise Funds.