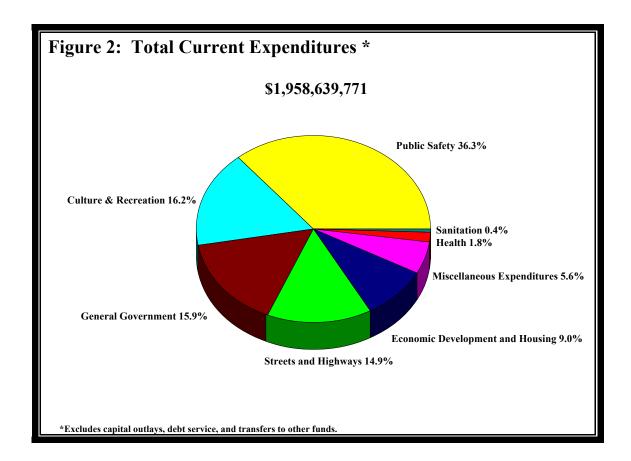

### **Total Current Expenditures**

Cities budgeted increases in all categories of current expenditures except economic development and sanitation which decreased 17.1 percent and 0.9 percent respectively. The decrease in economic development activities largely reflects a significant decline in this category by the city of Minneapolis. If Minneapolis is excluded from the statewide total, the statewide decrease is just 4.8 percent.

The largest current expenditure in city budgets is public safety, which accounts for more than twice that of any other service. Figure 2 shows the relative shares of budgeted 2001 current expenditures for large cities.