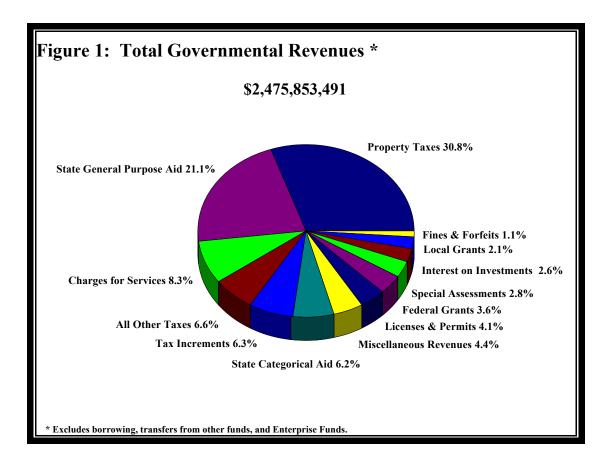

### **Total Governmental Revenues**

Minnesota cities with populations over 2,500 (large cities) budgeted governmental revenues of \$2.47 billion for 2001. This represents an increase of 6.2 percent over the amount in 2000 budgets. The primary sources of city governmental revenues in 2001 budgets were: intergovernmental revenues, which accounted for 33.0 percent of total revenues; property taxes, which accounted for 30.8 percent of total revenues; and charges for services, which accounted for 8.3 percent of total revenues.

The two categories of revenues showing the greatest increase in 2001 budgets were federal grants and state categorical aid. These two categories showed increases 18.0 and 15.8 percent, respectively. The large increases in these two categories are the result of state and federal contributions to local road and bridge projects. The increases reflect short term fluctuations that most likely will not be repeated in 2002 budgets. Counties budgeted fewer revenues in two categories: local grants and miscellaneous revenues. Local grants decreased 2.7 percent and miscellaneous revenues dropped 6.8 percent. Local grants decreased due to the completion of road projects that involved several local governments which contributed money to the projects. Miscellaneous revenues decreased because the city of Bloomington received a pension reimbursement payment of \$26 million in 2000 that was not repeated in its 2001 budget.

Figure 1 below shows the relative shares of budgeted city revenues. Appendix 1 provides a summary of the two-year trends in city revenues and expenditures.