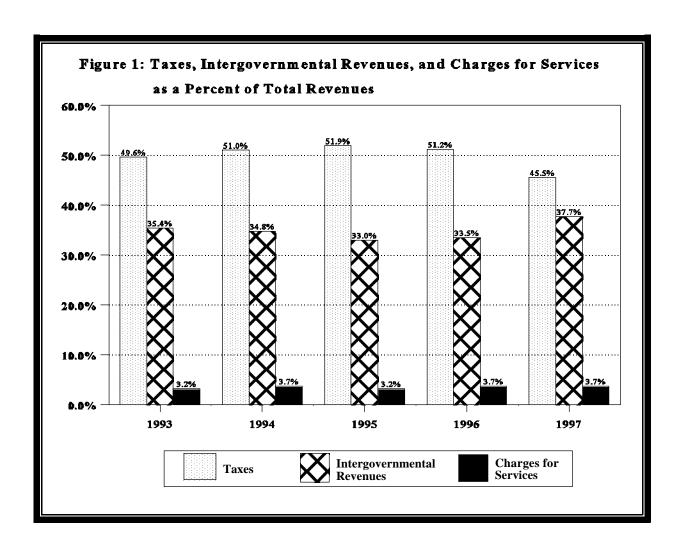

#### **Total Revenues**

Towns raised \$163.8 million to finance public services in 1997. This represents an increase of 11.9 percent over 1996. The principal sources of revenues were: taxes (47.5 percent), intergovernmental revenues (37.7 percent), and charges for services (3.7 percent).

Taxes and intergovernmental revenues accounted for 85.2 percent of town revenues in 1997.

- ! *Taxes.* The largest source of revenues for towns in 1997 was taxes, which accounted for 47.5 percent of all town revenues. This represented its smallest share of total revenues since 1990. Towns collected tax revenues of \$77.8 million in 1997. This was an increase of \$3.0 million or 4.0 percent over taxes collected in 1996.
- ! Intergovernmental Revenues. Intergovernmental revenues were the second largest source of town revenues in 1997, accounting for 37.7 percent of total revenues. Town intergovernmental revenues totaled \$61.8 million in 1997, an increase of 26.2 percent over 1996. Intergovernmental revenues include grants and aids from federal, state, county, and local governments.

! Charges for services. Towns received \$6.0 million from charges for services in 1997. This represents an increase of 11.6 percent over 1996. Over the period of 1993 through 1997, revenue from charges for services increased 51.5 percent. The proportion of total revenues from charges for services increased from 3.2 percent in 1993 to 3.7 percent in 1997.

Figure 1 provides a comparison of taxes, intergovernmental revenues, and charges for services for the years 1993 through 1997.

- ! Special assessments. Towns collected special assessments totaling \$5.6 million in 1997, which accounted for 3.4 percent of all revenues. Although revenue derived from special assessments increased 22.3 percent between 1996 and 1997, it represents a slightly smaller share of total revenues than it did five years ago. In 1993, special assessments represented 3.8 percent of total revenues compared to 3.4 percent in 1997. Twenty of the 1,792 Minnesota towns accounted for 58.1 percent of all special assessments.
- ! Other sources of revenues. Licenses and permits increased 0.6 percent from 1996. Interest earnings increased \$72,635 or 1.4 percent over 1996. The "All Other Revenues" category decreased \$44,095 or 0.8 percent from 1996 to 1997.