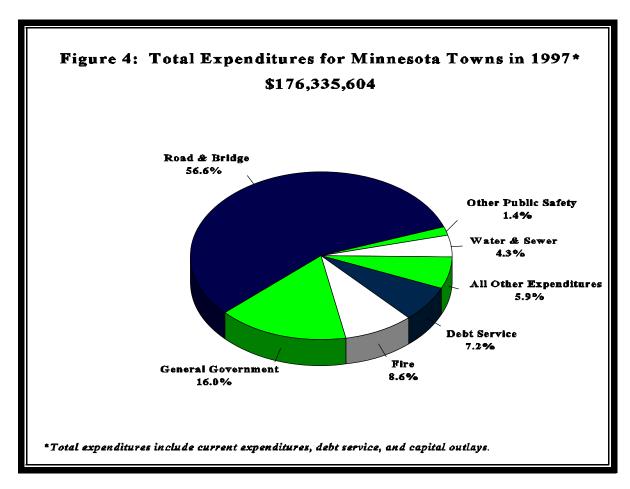

Figure 4 provides a summary of total expenditures including current expenditures, capital outlays, and debt service.

Minnesota towns spent \$176.3 million to provide public services. Of the \$176.3 million, current

The current expenditures of towns increased 17.0 percent between 1996 and 1997.

expenditures accounted for \$129.1 million; capital outlays accounted for \$34.7 million; and debt service accounted for \$12.6 million. Current expenditures increased 17.0 percent between 1996 and 1997.

sewer.

Towns had debt service expenditures of \$12.6 million. This accounted for 7.2 percent of all expenditures. Debt service expenditures include the principal and interest payments on outstanding indebtedness.