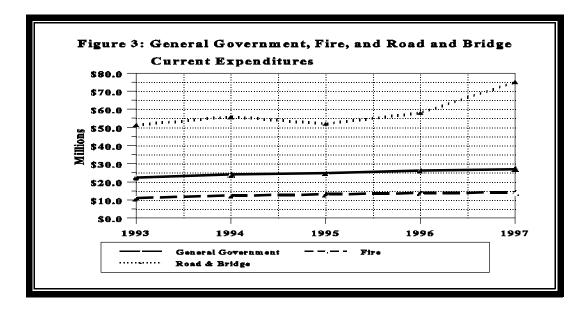

! Road and bridge. The road and bridge function represents the largest current expenditure for towns, accounting for \$75.0 million or 58.1 percent of all current expenditures. Towns spent \$17.1 million or 29.4 percent more on road and bridge activity in 1997 than in

Road and bridge activities accounted for 58.1 percent of all current expenditures.

1996. Over the latest ten-year period, road and bridge activities have consistently accounted for over 50 percent of all current expenditures.

- **!** General government. General government services were the second largest current expenditure in 1997. Current expenditures for general government totaled \$27.0 million or 20.9 percent of all current expenditures. Services included in general government are for the town board, financial administration, elections, and other items related to the administration of the town.
- **!** *Fire protection.* Minnesota towns spent \$14.1 million for fire protection in 1997. This accounted for 10.9 percent of current expenditures in 1997, as compared to 12.5 percent of current expenditures in 1996. Many towns contract for fire protection with a city fire department.

Figure 3 provides a comparison of general government, fire, and road and bridge current expenditures.

**!** All other public safety, water and sewer, and all other expenditures. In 1997, "All Other Public Safety" expenditures increased \$117,423 or 5.0 percent over 1996. Water and sewer expenditures increased by \$381,363 or 17.7 percent. The "All Other Current Expenditures" category increased \$82,060 or 1.0 percent over 1996.