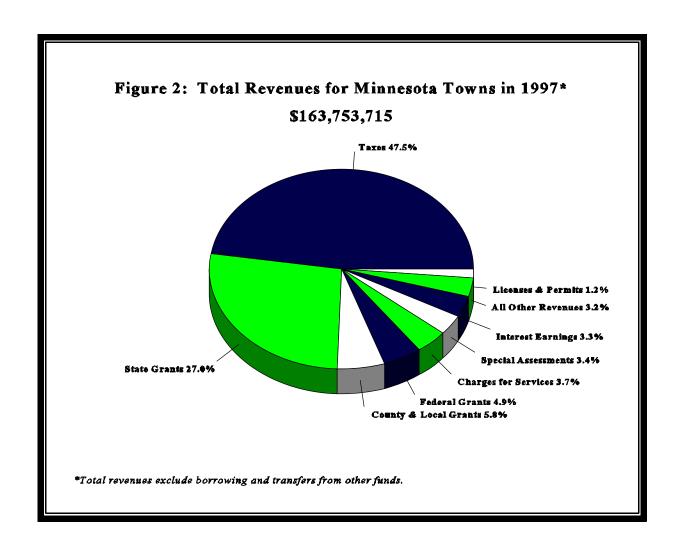

#### **Total Revenues**

Towns raised \$163.8 million to finance public services in 1997. This represents an increase of 11.9 percent over 1996. The principal sources of revenues were: taxes (47.5 percent), intergovernmental revenues (37.7 percent), and charges for services (3.7 percent).

Figure 2 illustrates the portion of revenues that each source provides.