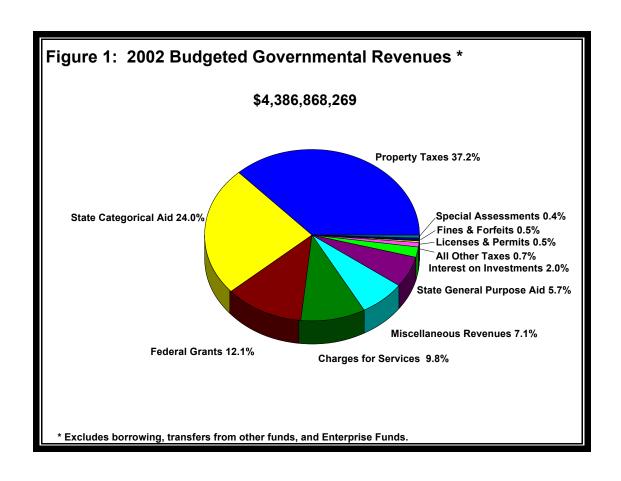

# **2002 Budgeted Governmental Revenues**

Minnesota's 83 reporting counties proposed governmental revenues of \$4.39 billion in their 2002 budgets. This represented an increase of 9.2 percent over their 2001 budgets. The primary sources of county revenues in 2002 budgets were: intergovernmental revenues, which accounted for 41.8 percent of total revenues; property taxes, which accounted for 37.2 percent of total revenues; and charges for services, which accounted for 9.8 percent of total revenues. In comparison to 2001 county budgets, charges for services and intergovernmental revenues accounted for a slightly larger share of total revenues, while property taxes accounted for a slightly smaller share of 2002 budgeted revenues.

Counties budgeted increases in all categories of revenues except interest on investments for 2002. The three categories showing the greatest increase in 2002 budgets were: state categorical aid (13.6%), charges for services (12.5%), and miscellaneous revenues (11.3%). The rise in state categorical aid was tied to an increase in the number of county road and bridge projects planned for 2002. Most large county road and bridge projects receive state funding. The increase in charges for services reflects higher rates for some county health services and plans. Miscellaneous revenues increased primarily as a result of accounting changes in a number of counties.

Figure 1 below shows the relative shares of budgeted county revenues. Appendix 1 on page 9 provides a summary of the two-year trends in county revenues and expenditures.