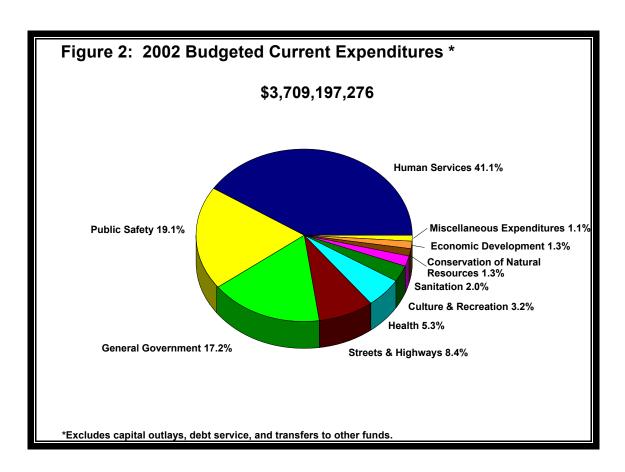

# **Current Expenditures**

Counties budgeted increases for all categories of current expenditures except miscellaneous current expenditures. The two categories showing the greatest growth between 2001 and 2002 budgets were conservation of natural resources and general government, which increased 17.4 percent and 12.8 percent, respectively. The large increase in conservation budgets was caused primarily by St. Louis County, which shifted the activities of two conservation-related trust funds into this category of expenditures. The increase in general government expenditures and the decrease in miscellaneous expenditures primarily reflect an accounting change made by Hennepin County. The county reclassified its property services department from miscellaneous expenditures to general government expenditures, resulting in a statewide decrease of 36.1 percent in miscellaneous expenditures, and an increase of 12.8 percent in general government expenditures. If Hennepin County is excluded from the statewide analysis, miscellaneous current expenditures rose 10.2 percent, and general government expenditures rose 8.7 percent.

Figure 2 shows the relative shares of budgeted 2002 county current expenditures.