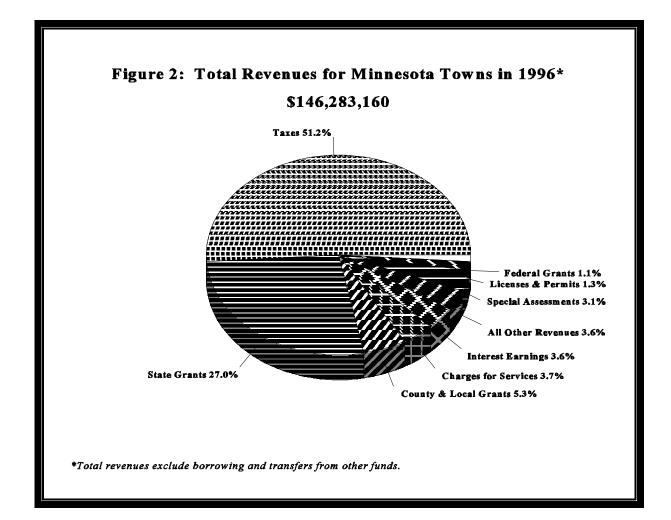

Figure 2 illustrates the portion of revenues that each source provides.

## **Revenues**

Towns raised \$146.3 million to finance public services in 1996. This represents an increase of 7.4 percent over 1995. The principal sources of revenues were: taxes (51.2 percent), intergovernmental revenues (33.5 percent), and charges for services (3.7 percent).

Taxes and intergovernmental revenues accounted for 84.7 percent of town revenues in 1996.

- *Taxes.* The largest source of revenues for towns in 1996 was taxes, which accounted for 51.2 percent of all town revenues. Towns collected tax revenues of \$74.9 million in 1996. This was an increase of \$4.2 million or 5.9 percent over taxes collected in 1995. Since 1990, taxes have accounted for over 50 percent of the total revenues, except in 1993, when 49.6 percent of revenues were derived from taxes.
- Intergovernmental Revenues. Intergovernmental revenues were the second largest source of town revenues in 1996, accounting for 33.5 percent of total revenues. Town intergovernmental revenues totaled \$49.0 million in 1996, an increase of 8.9 percent from 1995. Intergovernmental revenues include grants and aids from federal, state, county and local governments.

*State grants and aids*. The largest provider of intergovernmental revenues to towns was the State of Minnesota. State grants to towns totaled \$39.5 million, an increase of \$1.9 million over 1995. The percent of total revenues from state grants decreased from 27.6 percent in 1995 to 27.0 percent in 1996. The major sources of intergovernmental revenues from the state are highway aids (gas tax refund), Homestead and Agricultural Credit Aid (HACA) and Local Government Aid (LGA).