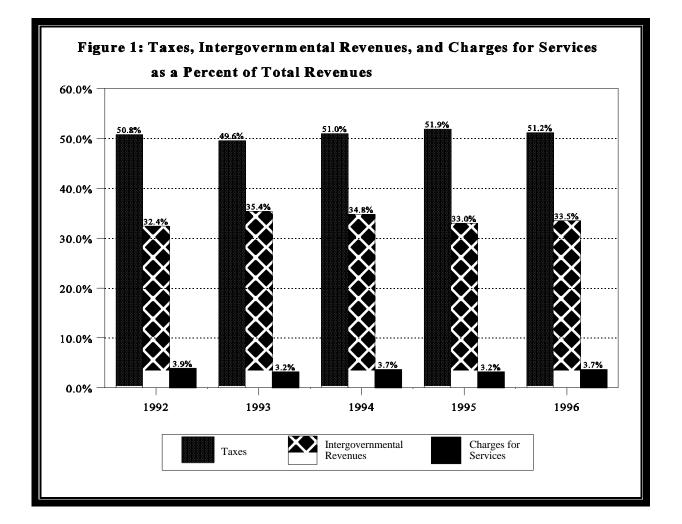

Figure 1 provides a comparison of taxes, intergovernmental revenues and charges for services for the years 1992 through 1996.

- *Special assessments.* Towns collected special assessments totaling \$4.6 million in 1996, which accounted for 3.1 percent of all revenues. Two towns, Oakport in Clay County and White Bear in Ramsey County, accounted for 31.5 percent of all special assessments collected. Over the five-year period from 1992 to 1996, special assessments as a percent of all revenues has decreased from 4.4 percent to 3.1 percent.
- *Other sources of revenues.* Licenses and permits increased 36.3 percent from 1995. Interest earnings increased \$965,171 or 22.3 percent over 1995. The "All Other Revenues" category decreased \$447,639 or 7.9 percent from 1995 to 1996.

Taxes and intergovernmental revenues accounted for 84.7 percent of town revenues in 1996.

- *Taxes.* The largest source of revenues for towns in 1996 was taxes, which accounted for 51.2 percent of all town revenues. Towns collected tax revenues of \$74.9 million in 1996. This was an increase of \$4.2 million or 5.9 percent over taxes collected in 1995. Since 1990, taxes have accounted for over 50 percent of the total revenues, except in 1993, when 49.6 percent of revenues were derived from taxes.
- Intergovernmental Revenues. Intergovernmental revenues were the second largest source of town revenues in 1996, accounting for 33.5 percent of total revenues. Town intergovernmental revenues totaled \$49.0 million in 1996, an increase of 8.9 percent from 1995. Intergovernmental revenues include grants and aids from federal, state, county and local governments.