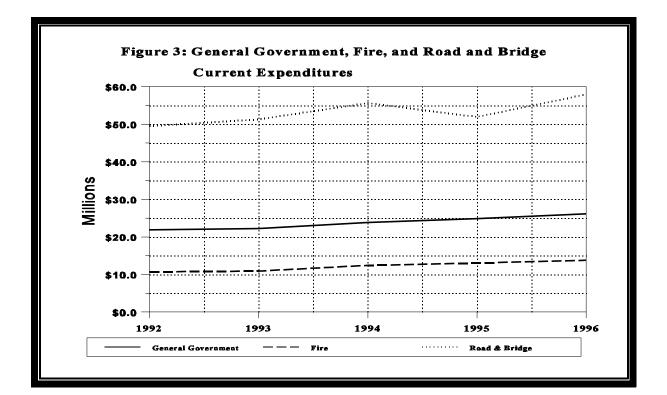

Figure 3 provides a comparison of general government, fire, and road and bridge current expenditures.

*All other public safety, water and sewer, and all other expenditures.* In 1996, "All Other Public Safety" increased \$23,141 or 1.0 percent over 1995. Water and sewer expenditures increased by \$406,943 or 23.3 percent, and the "All Other Current Expenditures" category increased \$1.4 million or 21.0 percent over 1995.

• *Road and bridge*. The road and bridge function represents the largest current expenditure for towns, accounting for \$58.0 million or 52.6 percent of all current expenditures. Towns spent \$5.9 million or 11.4 percent more on road and bridge activity in 1996 than in 1995. Over the latest ten-year period, road and bridge activities have consistently accounted for over 50 percent of all current expenditures.

Road and bridge activities accounted for 52.6 percent of all current expenditures.

- *General government.* General government services were the second largest current expenditure in 1996. Current expenditures for general government totaled \$26.2 million or 23.7 percent of all current expenditures. Services included in general government are for the town board, financial administration, elections and other items related to the administration of the town.
- *Fire protection.* Minnesota towns spent \$13.8 million for fire protection in 1996. This accounted for 12.5 percent of current expenditures in 1996, as compared to 13.0 percent of current expenditures in 1995. Many towns contract for fire protection with a city fire department.