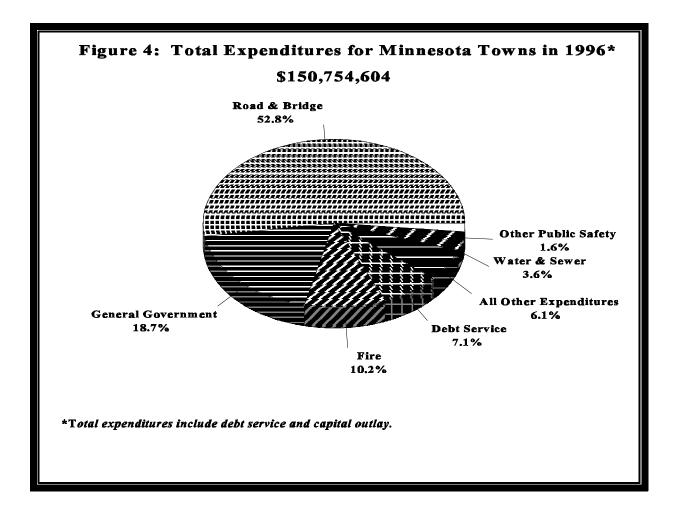

Figure 4 provides a summary of total expenditures including current expenditures, capital outlays and debt service.

• *Road and bridge*. The road and bridge function represents the largest current expenditure for towns, accounting for \$58.0 million or 52.6 percent of all current expenditures. Towns spent \$5.9 million or 11.4 percent more on road and bridge activity in 1996 than in 1995. Over the latest ten-year period, road and bridge activities have consistently accounted for over 50 percent of all current expenditures.

Road and bridge activities accounted for 52.6 percent of all current expenditures.

- *General government.* General government services were the second largest current expenditure in 1996. Current expenditures for general government totaled \$26.2 million or 23.7 percent of all current expenditures. Services included in general government are for the town board, financial administration, elections and other items related to the administration of the town.
- *Fire protection.* Minnesota towns spent \$13.8 million for fire protection in 1996. This accounted for 12.5 percent of current expenditures in 1996, as compared to 13.0 percent of current expenditures in 1995. Many towns contract for fire protection with a city fire department.

### **Capital Outlay and Debt Service**

Capital outlays accounted for 19.8 percent of total expenditures in 1996. Capital spending totaled \$29.8 million in 1996. This represents a 35.8 percent increase over 1995. Road and bridge construction and equipment purchases accounted for \$21.6 million or 72.3 percent of all capital spending. The town of Pokegama in Pine County accounted for 65.4 percent of the capital outlay for water and sewer.

Towns had debt service expenditures of \$10.6 million. This accounted for 7.1 percent of all expenditures. Debt service expenditures include the principal and interest payments on outstanding indebtedness.