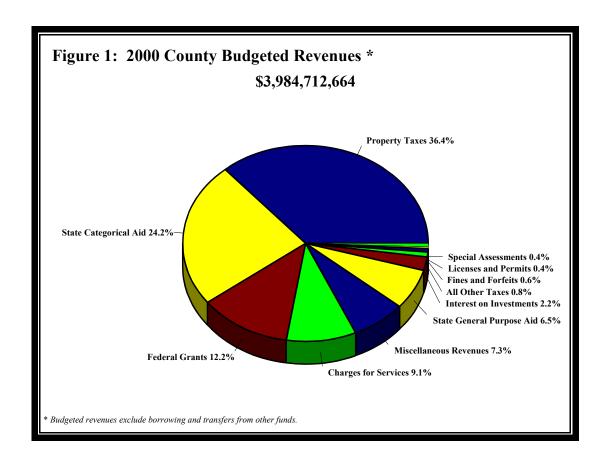

#### **2000 Budgeted Governmental Revenues**

Minnesota counties proposed revenues of \$3.98 billion in their 2000 budgets, excluding proceeds from the sale of bonds and transfers from other funds. This represents an increase of 6.9 percent over revenues budgeted in 1999.

The principal sources of revenues in 2000 county budgets were: intergovernmental revenues, which accounted for 42.8 percent of revenues; property taxes, which accounted for 36.4 percent of revenues; and charges for services, which accounted for 9.1 percent of revenues. Intergovernmental revenues accounted for a larger share of 2000 budgets than in 1999. In contrast, charges for services and property taxes accounted for a smaller share of total revenues in 2000 budgets than in 1999.

! *Intergovernmental Revenues.* Counties budgeted intergovernmental revenues of \$1.71 billion for 2000. This represents an increase of 9.4 percent over the amount budgeted in 1999.

State Categorical Aid. The largest source of intergovernmental revenues for counties was state categorical aid. Counties budgeted state categorical aid revenues of \$962.5 million for 2000. This represents an increase of 6.4 percent over the level budgeted for 1999. The state provides categorical aid to counties for on-going services such as income maintenance and social service programs, as well as short-term or cyclical projects like construction projects.

**Federal Grants.** Counties proposed federal grant revenues of \$486.5 million for 2000. This represents an increase of 15.8 percent over the level budgeted in 1999. Federal grants accounted for 12.2 percent of total revenues budgeted in 2000.

**State General Purpose Aid.** Counties budgeted state general purpose aid of \$257.4 million for 2000. State general purpose aid increased 9.7 percent between 1999 and 2000 budgets. This category of revenues includes Homestead and Agricultural Credit Aid (HACA) and other state aid that is not designated by the state for a specific project or activity.

- **! Property Taxes.** Revenues derived from property taxes totaled \$1.45 billion in 2000 county budgets. This represents an increase of 3.9 percent over 1999 budgets. Sixty-eight of the 87 Minnesota counties budgeted higher revenues from property taxes in their 2000 budgets. Those counties that budgeted fewer revenues from property taxes were able to keep their levies down by, in part, drawing down fund balances and limiting expenditure growth.
- ! All Other Taxes. This category includes revenue from all other taxes collected by the county such as gravel taxes, mortgage registry taxes, and deed taxes. Counties budgeted all other tax revenues of \$31.7 million for 2000. This represents an increase of 17.4 percent over 1999 budgeted all other taxes. The large increase in this category is primarily attributable to Washington county, which reclassified a solid waste fee as a tax.

- ! Charges for Services. Counties proposed generating revenues of \$362.4 million from charges for services in 2000. This represents an increase of 5.0 percent over the level budgeted for 1999.
- ! *Miscellaneous Revenues.* Counties budgeted miscellaneous revenues of \$290.7 million for 2000. This represents an increase of 10.4 percent over the level budgeted for 1999. This category of revenue includes such sources as local government contributions for projects, donations, and other revenue streams not accounted for in other categories.
- ! *Interest on Investments.* Counties budgeted revenues of \$89.2 million from interest earnings in 2000. This represents an increase of 4.6 percent over the level in 1999 budgets.
- **!** *Fines and Forfeits.* Counties proposed fines and forfeits revenues of \$22.0 million for 2000. This represents a decrease of 5.2 percent for 1999 budgeted fines and forfeits.
- **! Special Assessments.** Counties proposed special assessment revenues totaling \$14.4 million for 2000. This represents an increase of 13.2 percent over the level budgeted in 1999.

Figure 1 summarizes county budgeted revenues for 2000.