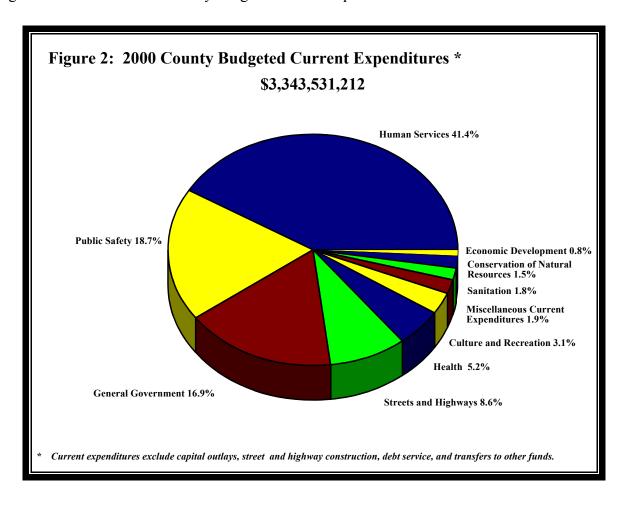

#### **Current Expenditures**

Minnesota counties proposed total current expenditures of \$3.34 billion for 2000. This represents an increase of 7.2 percent relative to the amount budgeted in 1999. Counties budgeted higher levels of spending for all current expenditures except sanitation.

The three activities that represented the largest share of current expenditures in 2000 county budgets were: human services, which accounted for 41.4 percent; public safety, which accounted for 18.7 percent; and general government, which accounted for 16.9 percent.

- **! Human Services.** Counties proposed human services current expenditures of \$1.38 billion for 2000. This represents an increase of 7.6 percent from the level budgeted in 1999. Human services represented the largest budgeted current expenditure for counties in 2000. This category accounted for 41.4 percent of county current expenditures -- more than twice the amount spent on any other service.
- **! Public Safety.** Public safety budgets increased 8.7 percent between 1999 and 2000. Counties proposed public safety expenditures of \$625.7 million for 2000. Public safety represents the second largest current expenditure proposed for 2000. Only nine counties proposed lower public safety expenditures for 2000.
- **!** General Government. Counties set general government budgets at \$565.3 million for 2000. This represents an increase of 5.4 percent over 1999 budgeted general government expenditures. Some of the services that are generally included in the category of general government are county commissioners and the offices of auditor, treasurer, recorder, and assessor.
- ! Streets and Highways. Counties proposed streets and highways current expenditures of \$288.8 million for 2000. This represents an increase of 4.0 percent over the amount budgeted in 1999. This category of expenditures includes street maintenance, engineering, and lighting expenditures expenditures, but does not include construction or capital purchases.
- **!** *Health.* Counties proposed health current expenditures of \$173.0 million for 2000. This represents an increase of 10.9 percent over health expenditures budgeted in 1999.
- ! *Culture and Recreation.* Counties budgeted culture and recreation current expenditures of \$103.5 million for 2000. This represents an increase of 5.5 percent over the amount budgeted in 1999.
- **! Economic Development.** Counties budgeted expenditures of \$27.0 million for economic development projects in 2000. This is an increase of 9.0 percent over the amount budgeted in 1999.
- **!** *Miscellaneous Current Expenditures.* Miscellaneous current expenditures totaled \$64.9 million in 2000 county budgets. This represents an increase of 18.8 percent over the amount budgeted in 1999.

Figure 2 summarizes 2000 county budgeted current expenditures.