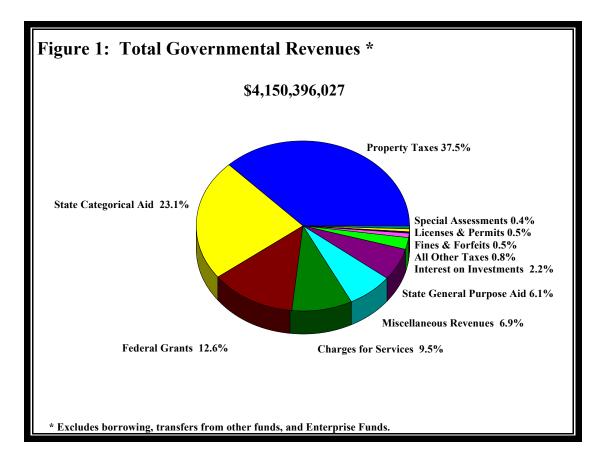

#### **Total Governmental Revenues**

Counties budgeted governmental revenues of \$4.15 billion for 2001. This represents an increase of 4.2 percent over the amount in 2000 budgets. The primary sources of county governmental revenues in 2001 budgets are: intergovernmental revenues, which account for 41.8 percent of total revenues; property taxes, which account for 37.5 percent of total revenues; and charges for services, which account for 9.5 percent of total revenues. In comparison to 2000 county budgets, property taxes and charges for services account for a slightly larger share of total revenues, while intergovernmental revenues account for a slightly smaller share of 2001 budgeted revenues.

The category of revenue showing the greatest increase in 2001 budgets is special assessments. While the 12.6 percent budgeted increase for special assessments is large, it represents one-time events in a few counties rather than increases for all counties. Counties budgeted fewer revenues in four categories: fines and forfeits, miscellaneous revenues, state categorical aid, and state general purpose aid. The reduction in fines and forfeits and state categorical aid is primarily the result of a state takeover of the courts in the eighth and ninth judicial districts. The categorical aid provided by the state to administer the courts was reduced to reflect the smaller role of counties in court administration. The decrease in miscellaneous revenues reflects improved classification of revenue sources.

Figure 1 below shows the relative shares of budgeted county revenues. Appendix 1 provides a summary of the two-year trends in county revenues and expenditures.