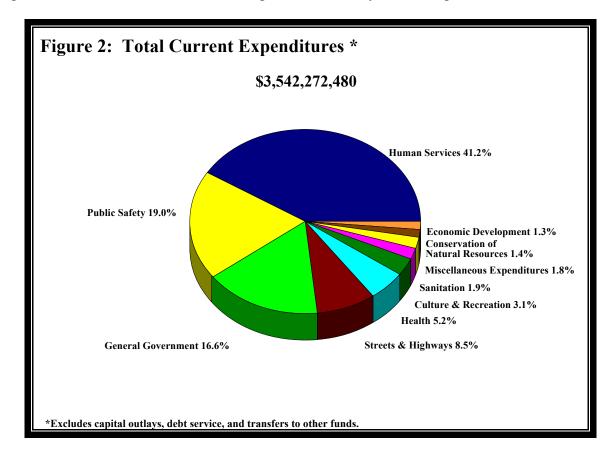

### **Total Governmental Expenditures**

Counties budgeted \$4.35 billion in total governmental expenditures for 2001.<sup>1</sup> This represents an increase of 4.8 percent over 2000 budgets. A further breakdown of budgeted expenditures reveals increases of 6.0 percent for current expenditures and 3.6 percent for capital outlays, while debt service expenditures decreased15.2 percent in 2001 budgets.

Counties budgeted increases in all categories of current expenditures. The current expenditures showing the largest growth in 2001 budgets were economic development and sanitation. These two categories grew 70.4 percent and 11.4 percent respectively. The growth in these expenditures were affected by singular events in a handful of counties rather than widespread events among counties.

The largest current expenditure category in county budgets is human services which accounts for more than twice that of any other category. Most county human services programs are mandated by the state, and many of the costs associated with these programs are fixed due to state and federal rules and eligibility requirements.

Figure 2 shows the relative shares of budgeted 2001 county current expenditures.

<sup>&</sup>lt;sup>1</sup> Total governmental expenditures include current expenditures, capital outlays, and debt service.