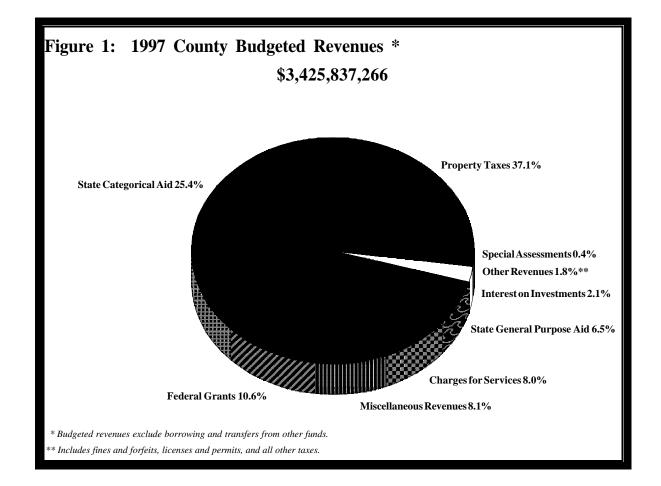

## **1997 Budgeted Governmental Revenues**

Minnesota counties budgeted revenues of \$3.43 billion for 1997, excluding proceeds from the sale of bonds and transfers from other funds. This represents an increase of 5.2 percent over revenues budgeted in 1996. All sources of revenues except special assessments and "all other taxes" increased in 1997 budgets.

The principal sources of revenues in 1997 county budgets are: intergovernmental revenues, which account for 42.5 percent of revenues; property taxes, which account for 37.0 percent of revenues; and, miscellaneous revenues, which account for 8.1 percent of revenues. Intergovernmental

revenues and property taxes account for a smaller share of 1997 budgets than in 1996. In contrast, miscellaneous revenues account for a greater share of total revenues in 1997 budgets.

• *Intergovernmental Revenues.* Counties budgeted intergovernmental revenues of \$1.46 billion for 1997, which is an increase of 4.1 percent over the amount budgeted in 1996. Although counties budgeted an increase in intergovernmental revenues for 1997, the share of total revenues that these revenues represent decreased slightly from 43.0 percent in 1996 to 42.5 percent in 1997.

*State Categorical Aid.* The largest source of intergovernmental revenues for counties is state categorical aid. Counties budgeted state categorical aid revenues of \$870.2 million for 1997. This represents an increase of 5.0 percent over the level budgeted for 1996. The state provides categorical aid to counties for on-going services such as income maintenance and social service programs, as well as short-term or cyclical projects such as highway construction.

*Federal Grants.* Counties budgeted federal grant revenues of \$364.6 million for 1997, which is an increase of 3.1 percent over the level budgeted in 1996. Federal grants account for 10.6 percent of total revenues budgeted in 1997.

*State General Purpose Aid.* Counties budgeted state general purpose aid of \$222.4 million for 1997. State general purpose aid increases 2.6 percent between 1996 and 1997 budgets. This category of revenues includes Homestead and Agricultural Credit Aid (HACA) and other state aid that is not designated by the state for a specific project or activity.

- **Property Taxes.** Revenues from property taxes totaled \$1.27 billion in 1997 county budgets, which is an increase of 3.9 percent over 1996 budgets. All counties but nine budgeted higher revenues from property taxes in their 1997 budgets. Those counties that budgeted fewer revenues from property taxes were able to keep their levies down by using other revenues such as transfers from other funds, service charges, and other tax sources.
- All Other Taxes. This category of revenues, which includes gravel taxes, deed taxes and others, is one of two categories of revenues that declined in 1997 budgets. Counties budgeted "all other tax" revenues of \$24.7 million for 1997. This represents a 2.5 percent decrease from the level of "all other taxes" budgeted in 1996.
- *Charges for Services.* Counties budgeted revenues of \$274.8 million from charges for services in 1997. This represents an increase of 6.3 percent over 1996 budgets. Counties collect fees for a variety of services such as recreational opportunities, county-offered health plans (Hennepin County) and the rent of prison cell space to other jurisdictions (Anoka County). The Counties of Hennepin and Anoka budgeted the largest dollar increases for 1997.
- *Special Assessments.* Counties budgeted revenues from special assessments totaling \$13.8

million for 1997. This is 1.6 percent less than in 1996. The decrease in budgeted special assessment revenue is largely attributable to Koochiching County. According to its budget document, the county is collecting charges for services rather than levying special assessments for certain services.

- *Miscellaneous Revenues.* Counties budgeted miscellaneous revenues of \$278.6 million for 1997. This represents an increase of 15.3 percent over 1996 budgeted miscellaneous revenues. This category of revenue includes such sources as other local government contributions for projects, gifts, and other revenue streams not accounted for in other categories. The Counties of Hennepin and Dakota account for the large increase in miscellaneous revenues. Their budget documents indicate that they had received contributions from other governments for county projects.
- *Interest on Investments.* Counties anticipate \$72.7 million of interest earnings in 1997. This represents an increase of 15.8 percent over 1996 budgeted interest on investments. This is the largest percentage increase of any category of revenue. Counties expect to benefit from the current favorable investment environment.

Figure 1 summarizes county budgeted revenues for 1997.