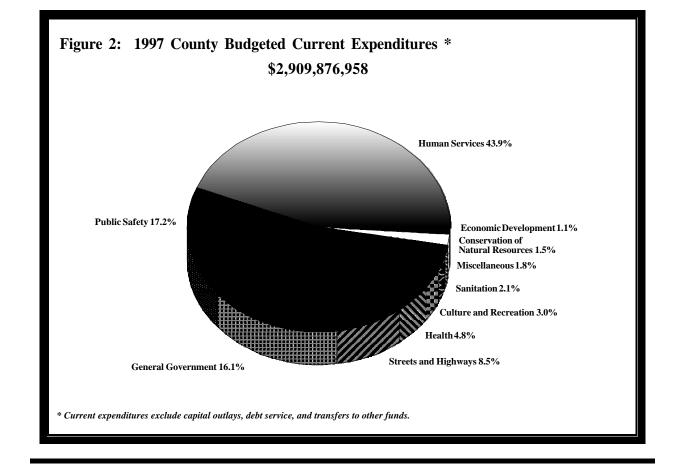

#### **Current Expenditures**

Minnesota counties budgeted total current expenditures of \$2.91 billion for 1997, which is an increase of 3.4 percent relative to the amount budgeted in 1996. Counties budgeted higher levels of current expenditures for all services except miscellaneous.

The three activities that represent the largest share of current expenditures are: human services, which account for 43.9 percent; public safety, which accounts for 17.2 percent; and, general government, which accounts for 16.1 percent.

- *Human Services.* Counties budgeted human service current expenditures of \$1.28 billion for 1997, which is 2.7 percent more than in 1996. While counties budgeted an increase for human service activities, the share of total current expenditures represented by human services is smaller than in 1996. In fact, the human service share of total current expenditures has been shrinking since the early 1990's. There are two reasons for the decrease. One reason has been an on-going shift from the counties to the state of the administrative functions and costs of several income maintenance and social service programs. The other is that the economy has been strong which takes some pressure off the social safety net. The 1998 county budgets should show the effects of recently enacted welfare reform.
- *Public Safety*. Public safety budgets jumped 10.0 percent between 1996 and 1997. Counties budgeted public safety expenditures of \$500.9 million in 1997, which represented the second largest current expenditure. Hennepin County pulled the statewide average higher by budgeting an increase of 14.9 percent. Hennepin County's budget is affected by initial funding of its new "drug court" and planning money for its adult detention center booking facility.
- *General Government.* Counties budgeted general government expenditures of \$468.4 million for 1997, which is an increase of 6.2 percent over 1996 budgeted general government expenditures.
- Streets and Highways. Counties budgeted street and highway current expenditures of \$248.0 million for 1997, which represents an increase of 1.7 percent over the amount budgeted in 1996. This category of expenditures included street maintenance, engineering, and lighting, but does not include construction or capital purchases. Counties budgeted capital outlays of \$315.5 million for streets and highways in 1997, which is an increase of 8.7 percent over the level budgeted for 1996.
- *Health.* Counties budgeted expenditures of \$138.1 million in 1997 for activities related to health. This represents an increase of 9.4 percent over health expenditures budgeted in 1996. Hennepin County accounts for almost one-third of all county health expenditures and can

significantly affect statewide trends. Hennepin County budgeted an increase of 20.5 percent for health expenditures in 1997. Hennepin's budget increase in part reflects new health initiatives.

- Sanitation. Budgeted sanitation expenditures grew 8.4 percent between 1996 and 1997. Most of the increase can be attributed to Ramsey and Washington Counties. The counties have a contract with NSP that requires them to bring a certain amount of waste each year to NSP's Newport Recovery Facility. Ramsey and Washington Counties formerly had fulfilled this obligation by requiring garbage haulers in the counties to bring their waste to the Newport Recovery Facility. This practice was challenged in a lawsuit and the counties lost. As a result, Ramsey and Washington Counties are now paying the haulers a subsidy to have them bring their waste to the Newport facility.
- *Culture and Recreation.* Counties budgeted culture and recreation current expenditures of \$88.5 million for 1997, which is an increase of 7.7 percent over 1996. This is a category of discretionary spending to which counties have dedicated more resources for several years.
- *Economic Development.* Counties budgeted expenditures of \$30.7 million for economic development projects in 1997. This is an increase of 12.5 percent over the amount budgeted in 1996. It also represents the largest increase for any category of current expenditures.

Figure 2 summarizes 1997 county budgeted current expenditures.

1997 Budget Data For Minnesota Counties