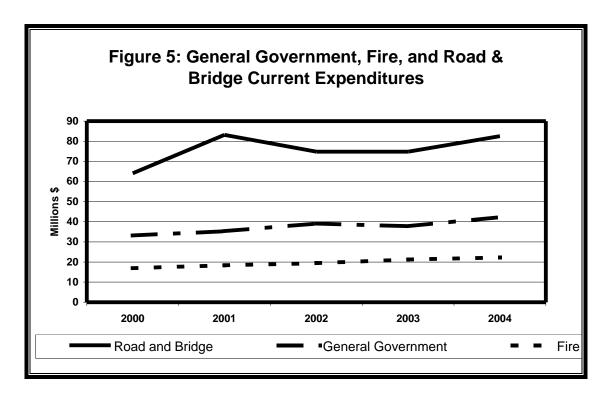

#### **Current Expenditures**

Minnesota towns had current expenditures of \$172.1 million in 2004, an increase of 11.9 percent from 2003 and a 34.9 percent increase from 2000. Current expenditures exclude capital outlays, debt service, and transfers to other funds. The amount spent on road and bridge activities was almost double the amount of any other current expenditure and represents 47.9 percent of current expenditures.

Figure 5 provides a comparison of general government, fire, and road and bridge current expenditures for the years 2000 through 2004. The underlying data for this chart is presented in Table 2.