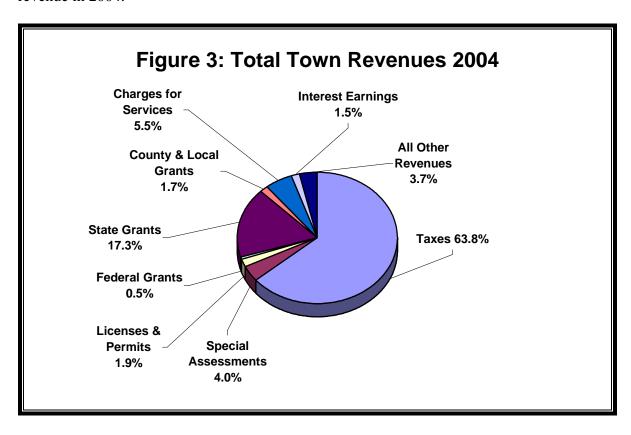

Figure 2 provides a comparison of the principal sources of revenues for the five-year period of 2000 to 2004. The underlying data for Figure 2 is presented in Table 1.

Figure 3 shows the individual revenue component percentage of the \$224,081,922 in total revenue in 2004.