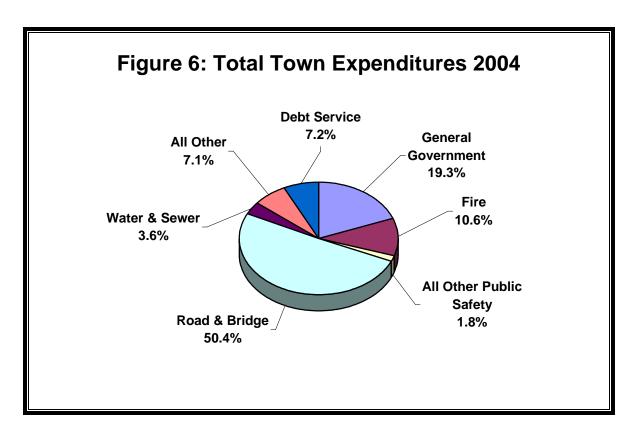

Figure 6 provides a summary of total expenditures by individual category for 2004.