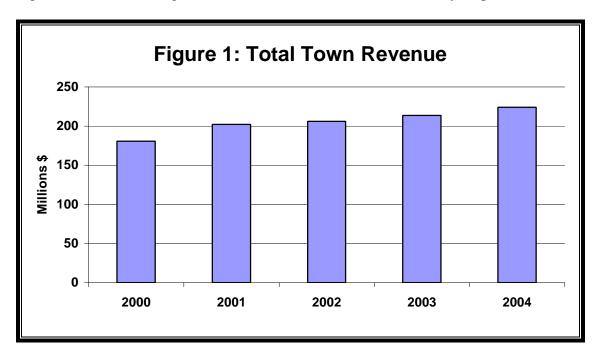

#### **Total Revenues**

In 2004, Minnesota's towns collected total revenues of \$224.1 million, an increase of 4.8 percent over the total revenues collected in 2003, and 23.9 percent increase since 2000. Figure 1 shows the change in total revenues for towns over the five-year period.