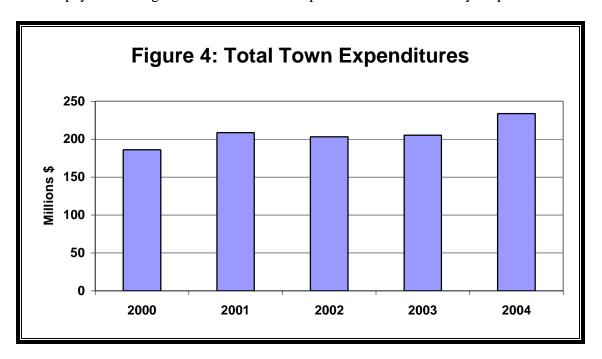

#### **Total Expenditures**

Minnesota towns spent a total of \$233.8 million in 2004, an increase of 13.4 percent from 2003 but up 25.6 percent since 2000. Of total expenditures, \$172.1 million was for current expenditures, \$45.0 million was for capital outlay, and \$16.7 million was for debt service payments. Figure 4 illustrates total expenditures over the five-year period.