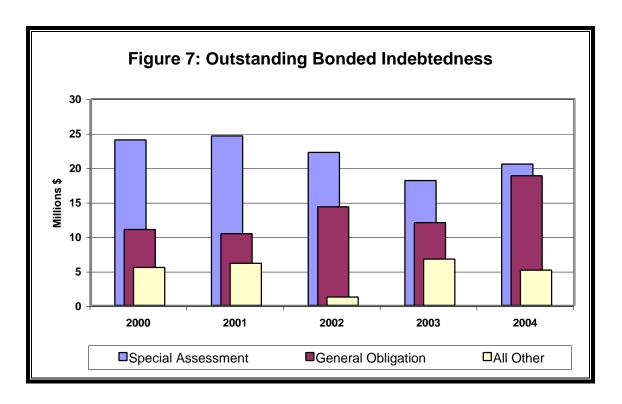

#### **Indebtedness**

Towns incur long-term debt through the issuance of bonds and notes, certificates of indebtedness, and tax anticipation certificates. Long-term lease agreements are also classified as long-term debt. Towns may only borrow to finance capital projects and purchases. They are restricted by law from borrowing for current expenses. The amount of outstanding debt affects a town's current expenditures because they must have sufficient funds available to make principal and interest payments to service the debt.

In 2004, bonds totaling \$14.9 million were issued and \$6.1 million were retired, leaving \$44.4 million outstanding at the end of the year. Other long-term indebtedness outstanding at the end of 2004 totaled \$34.1 million. Towns reported \$384,611 in short-term indebtedness, an increase of 116.9 percent from the previous year. Bonded debt increased 20.8 percent while other long-term debt decreased 1.0 percent.

Figure 7 provides a summary of bonds outstanding, classified by type of bond for years 2000 through 2004.