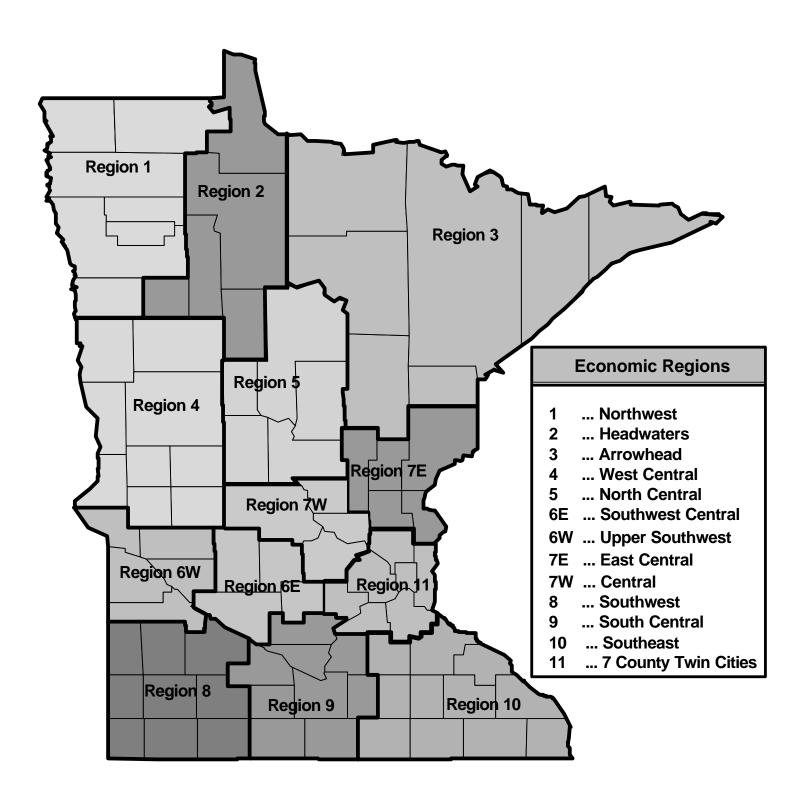

#### **Economic Development Regions**

Minnesota is divided into 13 economic development regions. The following section summarizes town financial information by its individual region. Total revenues, total expenditures and total debt service are illustrated on a regional basis. The underlying data for this section is presented in Tables 6 and 7. The map at the end of the narrative shows the location of each economic development region.