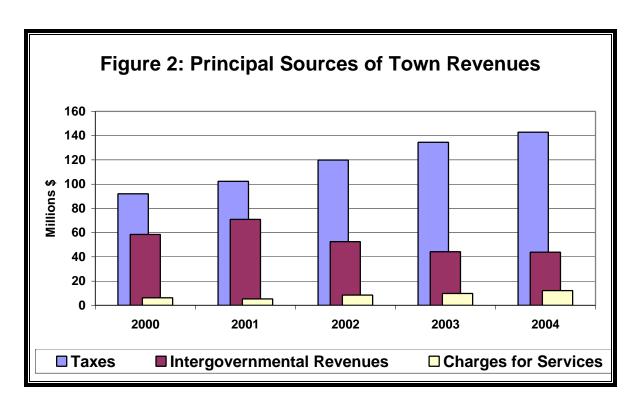

#### **Principal Sources of Revenue**

The principal sources of revenues for towns were: taxes, intergovernmental revenues, and charges for services. These three sources of revenues accounted for almost ninety percent of town revenues in 2004. The shares of overall total governmental revenues generally vary only slightly from year to year. It is interesting to note that while total revenue increased by 4.8 percent in the last year, intergovernmental revenues continue to decrease (0.5 percent), taxes increased (6.2 percent), as well as charges for services (25.1 percent). The decrease in intergovernmental revenue reflects in part the elimination in 2001 of Local Government Aid (LGA) to towns. A primary reason for the large five-year increase in charges for services is the increase in the number of towns with sewer enterprises.

Figure 2 provides a comparison of the principal sources of revenues for the five-year period of 2000 to 2004. The underlying data for Figure 2 is presented in Table 1.

Figure 3 shows the individual revenue component percentage of the \$224,081,922 in total revenue in 2004.