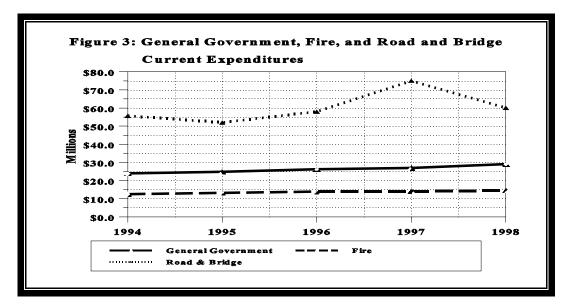

Figure 3 provides a comparison of general government, fire, and road and bridge current expenditures.

! All other public safety, water and sewer, and all other expenditures. In 1998, All Other Public Safety expenditures decreased \$20,243 or 0.8 percent from 1997. Water and Sewer expenditures increased by \$467,848 or 18.5 percent. The All Other Current Expenditures category decreased by \$230,424 or 2.9 percent from 1997.

# TABLE 2EXPENDITURES OF TOWNSFOR THE YEARS ENDED DECEMBER 31, 1994 THROUGH 1998

|                             | 1994        |        |             |          |             |        |             |        |             |        | 1 Year<br>Percent | 5 Year<br>Percent |
|-----------------------------|-------------|--------|-------------|----------|-------------|--------|-------------|--------|-------------|--------|-------------------|-------------------|
|                             | 1994        | 1      | 1995        | <u> </u> | 199         | j      | 1997        | 1      | 199         | 8      | Change            | Change            |
|                             | Amount      | %      | Amount      | %        | Amount      | %      | Amount      | %      | Amount      | %      |                   |                   |
| EXPENDITURES                |             |        |             |          |             |        |             |        |             |        |                   |                   |
| General Government          |             |        |             |          |             |        |             |        |             |        |                   |                   |
| Current Expenditures        | 23,885,105  | 17.5%  | 24,851,316  | 19.0%    | 26,161,947  | 17.4%  | 27,026,787  | 15.3%  | 29,262,693  | 17.8%  | 8.3%              | 22.5%             |
| Capital Outlay              | 1,505,970   | 1.1%   | 1,459,778   | 1.1%     | 1,999,552   | 1.3%   | 1,186,042   | 0.7%   | 2,330,606   | 1.4%   | 96.5%             | 54.8%             |
| Total                       | 25,391,075  | 18.6%  | 26,311,094  | 20.1%    | 28,161,499  | 18.7%  | 28,212,829  | 16.0%  | 31,593,299  | 19.3%  | 12.0%             | 24.4%             |
| Fire                        |             |        |             |          |             |        |             |        |             |        |                   |                   |
| Current Expenditures        | 12,471,396  | 9.1%   | 13,108,204  | 10.0%    | 13,793,381  | 9.1%   | 14,052,161  | 8.0%   | 14,529,432  | 8.9%   | 3.4%              | 16.5%             |
| Capital Outlay              | 933,676     | 0.7%   | 1,423,535   | 1.1%     | 1,575,470   | 1.0%   | 1,141,583   | 0.6%   | 1,273,920   | 0.8%   | 11.6%             | 36.4%             |
| Total                       | 13,405,072  | 9.8%   | 14,531,739  | 11.1%    | 15,368,851  | 10.2%  | 15,193,744  | 8.6%   | 15,803,352  | 9.6%   | 4.0%              | 17.9%             |
| All Other Public Safety     |             |        |             |          |             |        |             |        |             |        |                   |                   |
| Current Expenditures        | 2,025,714   | 1.5%   | 2,315,982   | 1.8%     | 2,339,123   | 1.6%   | 2,456,546   | 1.4%   | 2,436,303   | 1.5%   | -0.8%             | 20.3%             |
| Capital Outlay              | 96,244      | 0.1%   | 181,477     | 0.1%     | 83,203      | 0.1%   | 94,640      | 0.1%   | 90,981      | 0.1%   | -3.9%             | -5.5%             |
| Total                       | 2,121,958   | 1.6%   | 2,497,459   | 1.9%     | 2,422,326   | 1.6%   | 2,551,186   | 1.4%   | 2,527,284   | 1.5%   | -0.9%             | 19.1%             |
| Road and Bridge             |             |        |             |          |             |        |             |        |             |        |                   |                   |
| Current Expenditures        | 55,710,387  | 40.7%  | 52,031,176  | 39.8%    | 57,975,568  | 38.5%  | 75,033,282  | 42.6%  | 60,137,648  | 36.7%  | -19.9%            | 7.9%              |
| Capital Outlay              | 21,758,994  | 15.9%  | 17,482,858  | 13.4%    | 21,552,193  | 14.3%  | 24,701,027  | 14.0%  | 25,360,146  | 15.5%  | 2.7%              | 16.6%             |
| Total                       | 77,469,381  | 56.6%  | 69,514,034  | 53.1%    | 79,527,761  | 52.8%  | 99,734,309  | 56.6%  | 85,497,794  | 52.1%  | -14.3%            | 10.4%             |
| Water and Sewer             |             |        |             |          |             |        |             |        |             |        |                   |                   |
| Current Expenditures        | 1,749,153   | 1.3%   | 1,746,382   | 1.3%     | 2,153,325   | 1.4%   | 2,534,688   | 1.4%   | 3,002,536   | 1.8%   | 18.5%             | 71.7%             |
| Capital Outlay              | 648,806     | 0.5%   | 260,631     | 0.2%     | 3,226,268   | 2.1%   | 5,135,242   | 2.9%   | 5,978,946   | 3.6%   | 16.4%             | 821.5%            |
| Total                       | 2,397,959   | 1.8%   | 2,007,013   | 1.5%     | 5,379,593   | 3.6%   | 7,669,930   | 4.3%   | 8,981,482   | 5.5%   | 17.1%             | 274.5%            |
| All Other                   |             |        |             |          |             |        |             |        |             |        |                   |                   |
| Current Expenditures        | 6,383,702   | 4.7%   | 6,502,244   | 5.0%     | 7,870,242   | 5.2%   | 7,952,302   | 4.5%   | 7,721,878   | 4.7%   | -2.9%             | 21.0%             |
| Capital Outlay              | 1,328,065   | 1.0%   | 1,147,914   | 0.9%     | 1,378,368   | 0.9%   | 2,407,633   | 1.4%   | 1,894,004   | 1.2%   | -21.3%            | 42.6%             |
| Total                       | 7,711,767   | 5.6%   | 7,650,158   | 5.8%     | 9,248,610   | 6.1%   | 10,359,935  | 5.9%   | 9,615,882   | 5.9%   | -7.2%             | 24.7%             |
| TOTAL CURRENT EXPENDITURES  | 102,225,457 | 74.7%  | 100,555,304 | 76.8%    | 110,293,586 | 73.2%  | 129,055,766 | 73.2%  | 117,090,490 | 71.4%  | -9.3%             | 14.5%             |
| TOTAL CAPITAL OUTLAY        | 26,271,755  | 19.2%  | 21,956,193  | 16.8%    | 29,815,054  | 19.8%  | 34,666,167  | 19.7%  | 36,928,603  | 22.5%  | 6.5%              | 40.6%             |
| DEBT SERVICE                |             |        |             |          |             |        |             |        |             |        |                   |                   |
| Principal Payments          | 5,852,792   | 4.3%   | 5,856,267   | 4.5%     | 8,095,913   | 5.4%   | 10,193,858  | 5.8%   | 8,179,152   | 5.0%   | -19.8%            | 39.7%             |
| Interest and Fiscal Charges | 2,439,521   | 1.8%   | 2,485,504   | 1.9%     | 2,550,051   | 1.7%   | 2,419,813   | 1.4%   | 1,774,152   | 1.1%   | -26.7%            | -27.3%            |
| Total                       | 8,292,313   | 6.1%   | 8,341,771   | 6.4%     | 10,645,964  | 7.1%   | 12,613,671  | 7.2%   | 9,953,304   | 6.1%   | -21.1%            | 20.0%             |
| TOTAL EXPENDITURES          | 136,789,525 | 100.0% | 130,853,268 | 100.0%   | 150,754,604 | 100.0% | 176,335,604 | 100.0% | 163,972,397 | 100.0% | -7.0%             | 19.9%             |
| OTHER FINANCING USES        |             |        |             |          |             |        |             |        |             |        |                   |                   |
| Transfers Out               | 6,246,163   |        | 5,358,030   |          | 7,382,130   |        | 6,760,570   |        | 7,809,385   |        | 15.5%             | 25.0%             |
| TOTAL EXPENDITURES AND      |             |        |             |          |             |        |             |        |             |        |                   |                   |
| OTHER USES                  | 143,035,688 |        | 136,211,298 |          | 158,136,734 |        | 183,096,174 |        | 171,781,782 |        | -6.2%             | 20.1%             |