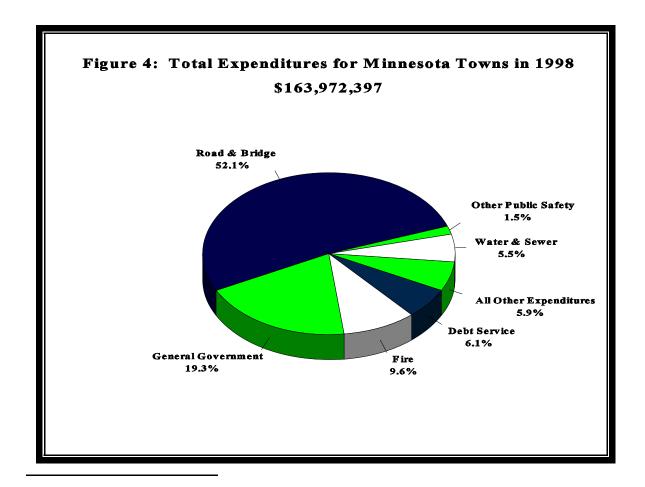

Figure 4 provides a summary of total expenditures uses by category.

<sup>&</sup>lt;sup>2</sup> Total expenditures include current expenditures, debt service and capital outlays.

# TABLE 2EXPENDITURES OF TOWNSFOR THE YEARS ENDED DECEMBER 31, 1994 THROUGH 1998

|                             | 1994        |        |             |          |             |        |             |        |             |        | 1 Year<br>Percent | 5 Year<br>Percent |
|-----------------------------|-------------|--------|-------------|----------|-------------|--------|-------------|--------|-------------|--------|-------------------|-------------------|
|                             | 1994        | 1      | 1995        | <u> </u> | 199         | j      | 1997        | 1      | 199         | 8      | Change            | Change            |
|                             | Amount      | %      | Amount      | %        | Amount      | %      | Amount      | %      | Amount      | %      |                   |                   |
| EXPENDITURES                |             |        |             |          |             |        |             |        |             |        |                   |                   |
| General Government          |             |        |             |          |             |        |             |        |             |        |                   |                   |
| Current Expenditures        | 23,885,105  | 17.5%  | 24,851,316  | 19.0%    | 26,161,947  | 17.4%  | 27,026,787  | 15.3%  | 29,262,693  | 17.8%  | 8.3%              | 22.5%             |
| Capital Outlay              | 1,505,970   | 1.1%   | 1,459,778   | 1.1%     | 1,999,552   | 1.3%   | 1,186,042   | 0.7%   | 2,330,606   | 1.4%   | 96.5%             | 54.8%             |
| Total                       | 25,391,075  | 18.6%  | 26,311,094  | 20.1%    | 28,161,499  | 18.7%  | 28,212,829  | 16.0%  | 31,593,299  | 19.3%  | 12.0%             | 24.4%             |
| Fire                        |             |        |             |          |             |        |             |        |             |        |                   |                   |
| Current Expenditures        | 12,471,396  | 9.1%   | 13,108,204  | 10.0%    | 13,793,381  | 9.1%   | 14,052,161  | 8.0%   | 14,529,432  | 8.9%   | 3.4%              | 16.5%             |
| Capital Outlay              | 933,676     | 0.7%   | 1,423,535   | 1.1%     | 1,575,470   | 1.0%   | 1,141,583   | 0.6%   | 1,273,920   | 0.8%   | 11.6%             | 36.4%             |
| Total                       | 13,405,072  | 9.8%   | 14,531,739  | 11.1%    | 15,368,851  | 10.2%  | 15,193,744  | 8.6%   | 15,803,352  | 9.6%   | 4.0%              | 17.9%             |
| All Other Public Safety     |             |        |             |          |             |        |             |        |             |        |                   |                   |
| Current Expenditures        | 2,025,714   | 1.5%   | 2,315,982   | 1.8%     | 2,339,123   | 1.6%   | 2,456,546   | 1.4%   | 2,436,303   | 1.5%   | -0.8%             | 20.3%             |
| Capital Outlay              | 96,244      | 0.1%   | 181,477     | 0.1%     | 83,203      | 0.1%   | 94,640      | 0.1%   | 90,981      | 0.1%   | -3.9%             | -5.5%             |
| Total                       | 2,121,958   | 1.6%   | 2,497,459   | 1.9%     | 2,422,326   | 1.6%   | 2,551,186   | 1.4%   | 2,527,284   | 1.5%   | -0.9%             | 19.1%             |
| Road and Bridge             |             |        |             |          |             |        |             |        |             |        |                   |                   |
| Current Expenditures        | 55,710,387  | 40.7%  | 52,031,176  | 39.8%    | 57,975,568  | 38.5%  | 75,033,282  | 42.6%  | 60,137,648  | 36.7%  | -19.9%            | 7.9%              |
| Capital Outlay              | 21,758,994  | 15.9%  | 17,482,858  | 13.4%    | 21,552,193  | 14.3%  | 24,701,027  | 14.0%  | 25,360,146  | 15.5%  | 2.7%              | 16.6%             |
| Total                       | 77,469,381  | 56.6%  | 69,514,034  | 53.1%    | 79,527,761  | 52.8%  | 99,734,309  | 56.6%  | 85,497,794  | 52.1%  | -14.3%            | 10.4%             |
| Water and Sewer             |             |        |             |          |             |        |             |        |             |        |                   |                   |
| Current Expenditures        | 1,749,153   | 1.3%   | 1,746,382   | 1.3%     | 2,153,325   | 1.4%   | 2,534,688   | 1.4%   | 3,002,536   | 1.8%   | 18.5%             | 71.7%             |
| Capital Outlay              | 648,806     | 0.5%   | 260,631     | 0.2%     | 3,226,268   | 2.1%   | 5,135,242   | 2.9%   | 5,978,946   | 3.6%   | 16.4%             | 821.5%            |
| Total                       | 2,397,959   | 1.8%   | 2,007,013   | 1.5%     | 5,379,593   | 3.6%   | 7,669,930   | 4.3%   | 8,981,482   | 5.5%   | 17.1%             | 274.5%            |
| All Other                   |             |        |             |          |             |        |             |        |             |        |                   |                   |
| Current Expenditures        | 6,383,702   | 4.7%   | 6,502,244   | 5.0%     | 7,870,242   | 5.2%   | 7,952,302   | 4.5%   | 7,721,878   | 4.7%   | -2.9%             | 21.0%             |
| Capital Outlay              | 1,328,065   | 1.0%   | 1,147,914   | 0.9%     | 1,378,368   | 0.9%   | 2,407,633   | 1.4%   | 1,894,004   | 1.2%   | -21.3%            | 42.6%             |
| Total                       | 7,711,767   | 5.6%   | 7,650,158   | 5.8%     | 9,248,610   | 6.1%   | 10,359,935  | 5.9%   | 9,615,882   | 5.9%   | -7.2%             | 24.7%             |
| TOTAL CURRENT EXPENDITURES  | 102,225,457 | 74.7%  | 100,555,304 | 76.8%    | 110,293,586 | 73.2%  | 129,055,766 | 73.2%  | 117,090,490 | 71.4%  | -9.3%             | 14.5%             |
| TOTAL CAPITAL OUTLAY        | 26,271,755  | 19.2%  | 21,956,193  | 16.8%    | 29,815,054  | 19.8%  | 34,666,167  | 19.7%  | 36,928,603  | 22.5%  | 6.5%              | 40.6%             |
| DEBT SERVICE                |             |        |             |          |             |        |             |        |             |        |                   |                   |
| Principal Payments          | 5,852,792   | 4.3%   | 5,856,267   | 4.5%     | 8,095,913   | 5.4%   | 10,193,858  | 5.8%   | 8,179,152   | 5.0%   | -19.8%            | 39.7%             |
| Interest and Fiscal Charges | 2,439,521   | 1.8%   | 2,485,504   | 1.9%     | 2,550,051   | 1.7%   | 2,419,813   | 1.4%   | 1,774,152   | 1.1%   | -26.7%            | -27.3%            |
| Total                       | 8,292,313   | 6.1%   | 8,341,771   | 6.4%     | 10,645,964  | 7.1%   | 12,613,671  | 7.2%   | 9,953,304   | 6.1%   | -21.1%            | 20.0%             |
| TOTAL EXPENDITURES          | 136,789,525 | 100.0% | 130,853,268 | 100.0%   | 150,754,604 | 100.0% | 176,335,604 | 100.0% | 163,972,397 | 100.0% | -7.0%             | 19.9%             |
| OTHER FINANCING USES        |             |        |             |          |             |        |             |        |             |        |                   |                   |
| Transfers Out               | 6,246,163   |        | 5,358,030   |          | 7,382,130   |        | 6,760,570   |        | 7,809,385   |        | 15.5%             | 25.0%             |
| TOTAL EXPENDITURES AND      |             |        |             |          |             |        |             |        |             |        |                   |                   |
| OTHER USES                  | 143,035,688 |        | 136,211,298 |          | 158,136,734 |        | 183,096,174 |        | 171,781,782 |        | -6.2%             | 20.1%             |