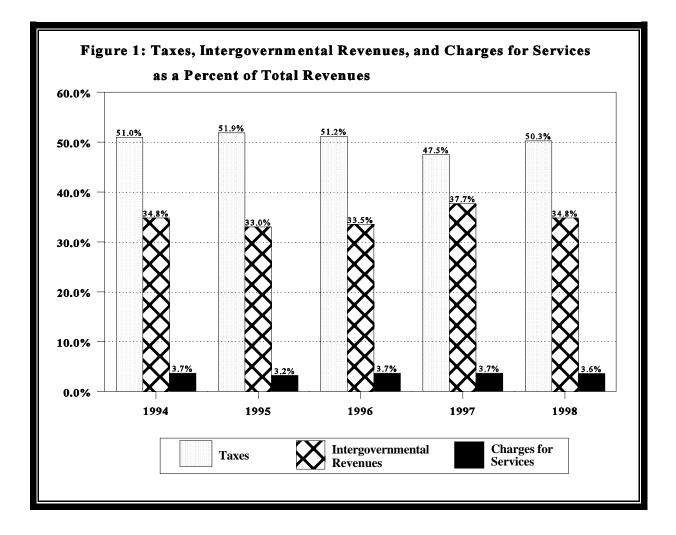

Figure 1 provides a comparison of taxes, intergovernmental revenues, and charges for services for the years 1994 through 1998.

- ! Special assessments. Towns collected special assessments totaling \$5.2 million in 1998, which accounted for 3.1 percent of all revenues. Revenue derived from special assessments decreased 7.0 percent between 1997 and 1998. In 1994, special assessments represented 3.6 percent of total revenues compared to 3.1 percent in 1998. Twenty of the 1,792 Minnesota towns accounted for 60.0 percent of all special assessments.
- ! *Other sources of revenues.* Licenses and Permits increased 23.9 percent from 1997. Interest earnings increased \$9,991 or 0.2 percent over 1997. The All Other Revenues category decreased \$506,883 or 9.7 percent from 1997 to 1998.

# TABLE 1REVENUES OF TOWNSFOR THE YEARS ENDED DECEMBER 31, 1994 THROUGH 1998

|                                     | <b>1994</b><br>918,278    |        | 199                       | 5      | 199                       | 6      | 199                       | 7      | 199                  | 8      | 1 Year<br>Percent<br>Change | 5 Year<br>Percent<br>Change |
|-------------------------------------|---------------------------|--------|---------------------------|--------|---------------------------|--------|---------------------------|--------|----------------------|--------|-----------------------------|-----------------------------|
| Population                          | · · ·                     |        | 924,138                   |        | 928,400                   |        | 939,255                   |        | 946,475              |        | 0.8%                        | 3.1%                        |
| Number of Towns                     | 1,797                     |        | 1,797                     |        | 1,795                     |        | 1,792                     |        | 1,792<br>688,846,088 |        | 0.50/                       | 19.6%                       |
| Taxable Tax Capacity<br>Tax Levy    | 575,786,209<br>67,879,260 |        | 610,824,120<br>73,332,194 |        | 652,282,847<br>76,485,033 |        | 692,506,078<br>78,511,776 |        | 84,355,028           |        | -0.5%<br>7.4%               | 24.3%                       |
| Tax Levy                            | 07,879,200                |        | 75,552,194                |        | 70,485,055                |        | /8,511,770                |        | 84,555,028           |        | 7.470                       | 24.370                      |
| <u>REVENUES</u>                     | Amount                    | %      | Amount                    | %      | Amount                    | %      | Amount                    | %      | Amount               | %      |                             |                             |
| Taxes                               | 67,033,762                | 51.0%  | 70,687,500                | 51.9%  | 74,878,189                | 51.2%  | 77,838,397                | 47.5%  | 83,394,318           | 50.3%  | 7.1%                        | 24.4%                       |
| Special Assessments                 | 4,677,234                 | 3.6%   | 4,701,352                 | 3.5%   | 4,568,361                 | 3.1%   | 5,588,073                 | 3.4%   | 5,198,838            | 3.1%   | -7.0%                       | 11.2%                       |
| Licenses and Permits                | 1,610,140                 | 1.2%   | 1,427,605                 | 1.0%   | 1,946,421                 | 1.3%   | 1,957,350                 | 1.2%   | 2,424,380            | 1.5%   | 23.9%                       | 50.6%                       |
| Intergovernmental Revenues          |                           |        |                           |        |                           |        |                           |        |                      |        |                             |                             |
| Federal Grants                      | 1,032,985                 | 0.8%   | 450,802                   | 0.3%   | 1,612,319                 | 1.1%   | 8,062,475                 | 4.9%   | 6,134,226            | 3.7%   | -23.9%                      | 493.8%                      |
| State                               | 37,218,217                | 28.3%  | 37,649,546                | 27.6%  | 39,532,271                | 27.0%  | 44,264,627                | 27.0%  | 44,542,325           | 26.9%  | 0.6%                        | 19.7%                       |
| County                              |                           |        |                           |        |                           |        |                           |        |                      |        |                             |                             |
| Highway Grants                      | 3,180,307                 | 2.4%   | 3,026,523                 | 2.2%   | 3,329,315                 | 2.3%   | 4,237,780                 | 2.6%   | 3,299,759            | 2.0%   | -22.1%                      | 3.8%                        |
| All Other                           | 3,006,189                 | 2.3%   | 3,130,251                 | 2.3%   | 3,557,614                 | 2.4%   | 4,495,063                 | 2.7%   | 3,035,313            | 1.8%   | -32.5%                      | 1.0%                        |
| Local Unit Grants                   | 1,268,033                 | 1.0%   | 722,667                   | 0.5%   | 930,653                   | 0.6%   | 726,555                   | 0.4%   | 678,925              | 0.4%   | -6.6%                       | -46.5%                      |
| TOTAL INTERGOVERNMENTAL             | ,                         |        |                           |        |                           |        |                           |        |                      |        |                             |                             |
| REVENUES                            | 45,705,731                | 34.8%  | 44,979,789                | 33.0%  | 48,962,172                | 33.5%  | 61,786,500                | 37.7%  | 57,690,548           | 34.8%  | -6.6%                       | 26.2%                       |
| Charges for Services                | 4,811,255                 | 3.7%   | 4,412,934                 | 3.2%   | 5,389,002                 | 3.7%   | 6,015,840                 | 3.7%   | 5,983,354            | 3.6%   | -0.5%                       | 24.4%                       |
| Interest Earnings                   | 3,581,966                 | 2.7%   | 4,329,389                 | 3.2%   | 5,294,560                 | 3.6%   | 5,367,195                 | 3.3%   | 5,377,186            | 3.2%   | 0.2%                        | 50.1%                       |
| All Other Revenues                  | 4,096,065                 | 3.1%   | 5,692,094                 | 4.2%   | 5,244,455                 | 3.6%   | 5,200,360                 | 3.2%   | 5,707,243            | 3.4%   | 9.7%                        | 39.3%                       |
| TOTAL REVENUES                      | 131,516,153               | 100.0% | 136,230,663               | 100.0% | 146,283,160               | 100.0% | 163,753,715               | 100.0% | 165,775,867          | 100.0% | 1.2%                        | 26.0%                       |
| OTHER FINANCING SOURCES             |                           |        |                           |        |                           |        |                           |        |                      |        |                             |                             |
| Borrowing                           | 7,717,343                 |        | 2,210,019                 |        | 11,671,731                |        | 12,951,630                |        | 9,970,524            |        | -23.0%                      | 29.2%                       |
| Transfers In                        | 6,246,163                 |        | 5,349,895                 |        | 7,382,130                 |        | 6,760,570                 |        | 7,809,385            |        | 15.5%                       | 25.0%                       |
| TOTAL REVENUES AND<br>OTHER SOURCES | 145,479,659               |        | 143,790,577               |        | 165,337,021               |        | 183,465,915               |        | 183,555,776          |        | 0.0%                        | 26.2%                       |