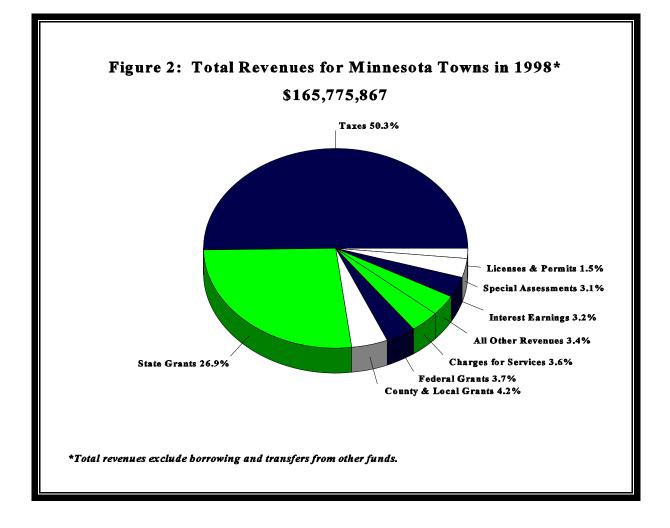

Figure 2 illustrates the portion of total revenues that each source provides.

# TABLE 1REVENUES OF TOWNSFOR THE YEARS ENDED DECEMBER 31, 1994 THROUGH 1998

|                                     | <b>1994</b><br>918,278    |        | 199                       | 5      | 199                       | 6      | 199                       | 7      | 199                  | 8      | 1 Year<br>Percent<br>Change | 5 Year<br>Percent<br>Change |
|-------------------------------------|---------------------------|--------|---------------------------|--------|---------------------------|--------|---------------------------|--------|----------------------|--------|-----------------------------|-----------------------------|
| Population                          | · · ·                     |        | 924,138                   |        | 928,400                   |        | 939,255                   |        | 946,475              |        | 0.8%                        | 3.1%                        |
| Number of Towns                     | 1,797                     |        | 1,797                     |        | 1,795                     |        | 1,792                     |        | 1,792<br>688,846,088 |        | 0.50/                       | 19.6%                       |
| Taxable Tax Capacity<br>Tax Levy    | 575,786,209<br>67,879,260 |        | 610,824,120<br>73,332,194 |        | 652,282,847<br>76,485,033 |        | 692,506,078<br>78,511,776 |        | 84,355,028           |        | -0.5%<br>7.4%               | 24.3%                       |
| Tax Levy                            | 07,879,200                |        | 75,552,194                |        | 70,485,055                |        | /8,511,770                |        | 84,555,028           |        | 7.470                       | 24.370                      |
| <u>REVENUES</u>                     | Amount                    | %      | Amount                    | %      | Amount                    | %      | Amount                    | %      | Amount               | %      |                             |                             |
| Taxes                               | 67,033,762                | 51.0%  | 70,687,500                | 51.9%  | 74,878,189                | 51.2%  | 77,838,397                | 47.5%  | 83,394,318           | 50.3%  | 7.1%                        | 24.4%                       |
| Special Assessments                 | 4,677,234                 | 3.6%   | 4,701,352                 | 3.5%   | 4,568,361                 | 3.1%   | 5,588,073                 | 3.4%   | 5,198,838            | 3.1%   | -7.0%                       | 11.2%                       |
| Licenses and Permits                | 1,610,140                 | 1.2%   | 1,427,605                 | 1.0%   | 1,946,421                 | 1.3%   | 1,957,350                 | 1.2%   | 2,424,380            | 1.5%   | 23.9%                       | 50.6%                       |
| Intergovernmental Revenues          |                           |        |                           |        |                           |        |                           |        |                      |        |                             |                             |
| Federal Grants                      | 1,032,985                 | 0.8%   | 450,802                   | 0.3%   | 1,612,319                 | 1.1%   | 8,062,475                 | 4.9%   | 6,134,226            | 3.7%   | -23.9%                      | 493.8%                      |
| State                               | 37,218,217                | 28.3%  | 37,649,546                | 27.6%  | 39,532,271                | 27.0%  | 44,264,627                | 27.0%  | 44,542,325           | 26.9%  | 0.6%                        | 19.7%                       |
| County                              |                           |        |                           |        |                           |        |                           |        |                      |        |                             |                             |
| Highway Grants                      | 3,180,307                 | 2.4%   | 3,026,523                 | 2.2%   | 3,329,315                 | 2.3%   | 4,237,780                 | 2.6%   | 3,299,759            | 2.0%   | -22.1%                      | 3.8%                        |
| All Other                           | 3,006,189                 | 2.3%   | 3,130,251                 | 2.3%   | 3,557,614                 | 2.4%   | 4,495,063                 | 2.7%   | 3,035,313            | 1.8%   | -32.5%                      | 1.0%                        |
| Local Unit Grants                   | 1,268,033                 | 1.0%   | 722,667                   | 0.5%   | 930,653                   | 0.6%   | 726,555                   | 0.4%   | 678,925              | 0.4%   | -6.6%                       | -46.5%                      |
| TOTAL INTERGOVERNMENTAL             | ,                         |        |                           |        |                           |        |                           |        |                      |        |                             |                             |
| REVENUES                            | 45,705,731                | 34.8%  | 44,979,789                | 33.0%  | 48,962,172                | 33.5%  | 61,786,500                | 37.7%  | 57,690,548           | 34.8%  | -6.6%                       | 26.2%                       |
| Charges for Services                | 4,811,255                 | 3.7%   | 4,412,934                 | 3.2%   | 5,389,002                 | 3.7%   | 6,015,840                 | 3.7%   | 5,983,354            | 3.6%   | -0.5%                       | 24.4%                       |
| Interest Earnings                   | 3,581,966                 | 2.7%   | 4,329,389                 | 3.2%   | 5,294,560                 | 3.6%   | 5,367,195                 | 3.3%   | 5,377,186            | 3.2%   | 0.2%                        | 50.1%                       |
| All Other Revenues                  | 4,096,065                 | 3.1%   | 5,692,094                 | 4.2%   | 5,244,455                 | 3.6%   | 5,200,360                 | 3.2%   | 5,707,243            | 3.4%   | 9.7%                        | 39.3%                       |
| TOTAL REVENUES                      | 131,516,153               | 100.0% | 136,230,663               | 100.0% | 146,283,160               | 100.0% | 163,753,715               | 100.0% | 165,775,867          | 100.0% | 1.2%                        | 26.0%                       |
| OTHER FINANCING SOURCES             |                           |        |                           |        |                           |        |                           |        |                      |        |                             |                             |
| Borrowing                           | 7,717,343                 |        | 2,210,019                 |        | 11,671,731                |        | 12,951,630                |        | 9,970,524            |        | -23.0%                      | 29.2%                       |
| Transfers In                        | 6,246,163                 |        | 5,349,895                 |        | 7,382,130                 |        | 6,760,570                 |        | 7,809,385            |        | 15.5%                       | 25.0%                       |
| TOTAL REVENUES AND<br>OTHER SOURCES | 145,479,659               |        | 143,790,577               |        | 165,337,021               |        | 183,465,915               |        | 183,555,776          |        | 0.0%                        | 26.2%                       |