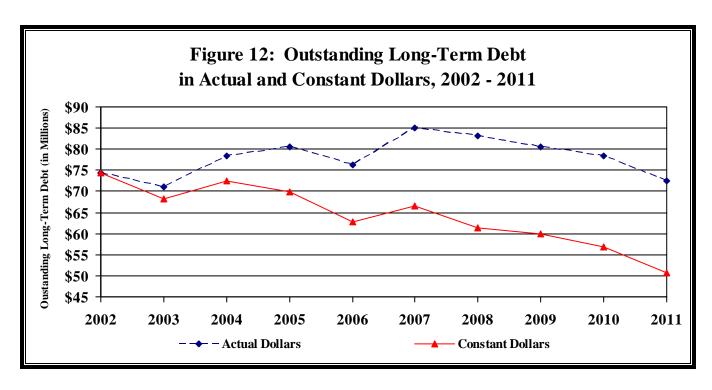

#### **Ten-Year Trends**

Outstanding long-term debt has fluctuated considerably over the ten-year period. Figure 12 on the following page illustrates outstanding long-term debt, which includes total bonded indebtedness and other long-term debt in actual and constant dollars for the years 2002 through 2011.