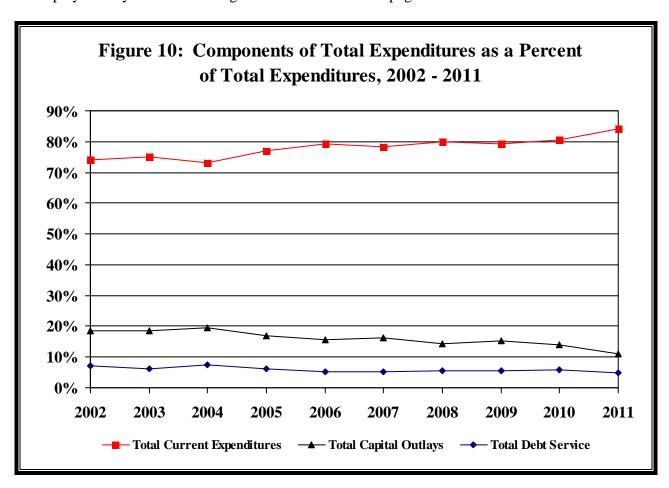

#### **Primary Categories of Expenditures**

Figure 10 illustrates the ten-year trend in current expenditures, capital outlays, and debt service as a percent of total expenditures from 2002 to 2011. The chart shows that current expenditures are the primary expenditure for towns. In addition, the chart suggests that the share of total expenditures allocated to current expenditures has been increasing. The underlying data displayed in Figures 6 through 10 for the years 2002 through 2006 can be found in the town finance reports for previous years. Data displayed for years 2007 through 2011 is in Table 2 on page 25.