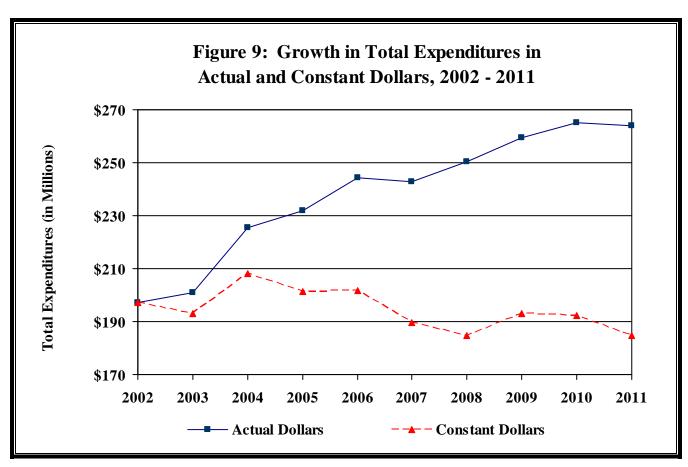

#### **Ten-Year Trends**

Figure 9 shows the change in total expenditures in actual and constant dollars from 2002 to 2011. Over this period, total expenditures in actual dollars increased all years except 2007 and 2011. In constant, or inflation-adjusted, dollars, total town expenditures decreased 6.2 percent between 2002 and 2011.