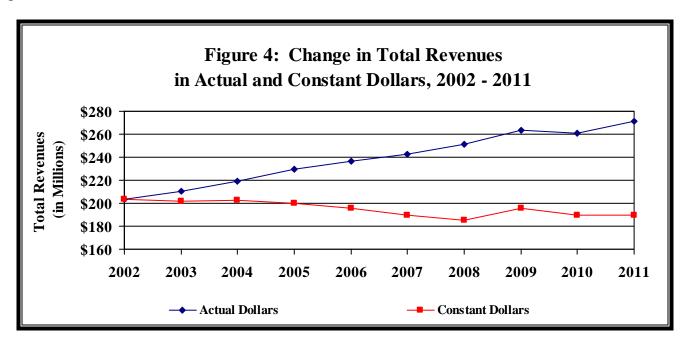

#### **Ten-Year Trends**

Figure 4 illustrates a longer-term trend in total revenues in actual and constant dollars.<sup>4</sup> As the chart shows, 2010 was the only year in which non-inflation adjusted revenues decreased during the ten-year period. Between 2002 and 2011, total town revenues in actual dollars increased 33.4 percent. In constant, or inflation-adjusted, dollars, total town revenues decreased 6.6 percent over this ten-year period.

<sup>4</sup>Constant dollars will refer to data adjusted for inflation using the Implicit Price Deflator for State and Local Governments setting 2002 as the base year (N.I.P.A. Table 1.1.9, November 2012).