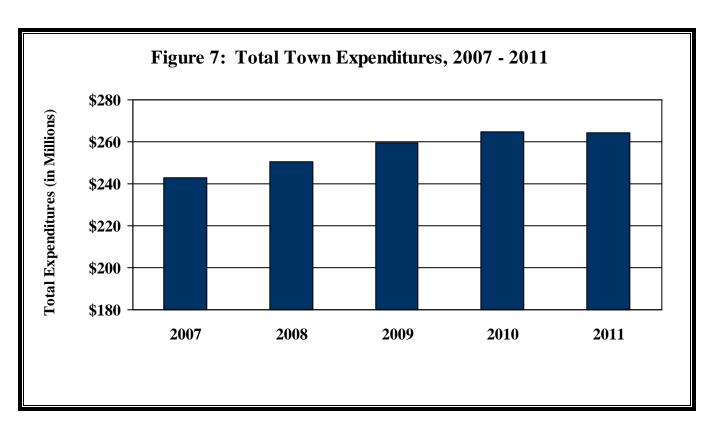

#### **Current and Five-Year Trends**

Minnesota towns reported total expenditures of \$264.1 million in 2011. This amount represents a decrease of 0.3 percent from the amount reported in 2010. Of total expenditures, \$222.6 million (84.3 percent) was allocated to current expenditures, \$29.0 million (11.0 percent) to capital outlay, and \$12.6 million (4.8 percent) to debt service payments. Over the five-year period of 2007 to 2011, town expenditures increased 8.8 percent. Figure 7 on the following page illustrates total expenditures over the five-year period.