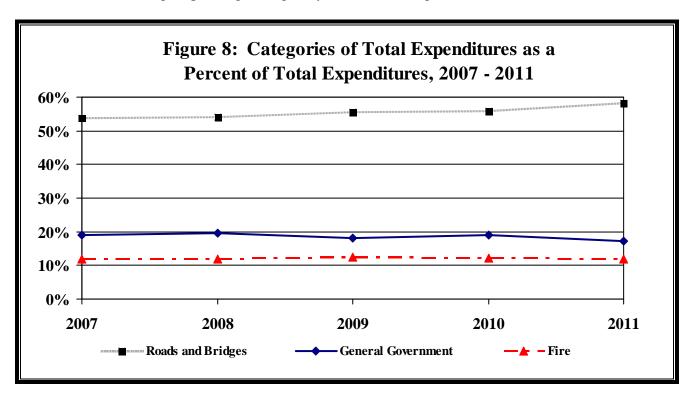

Figure 8 provides a comparison of the percent of total expenditures allocated to general government, fire, and roads and bridges spending during the years 2007 through 2011.