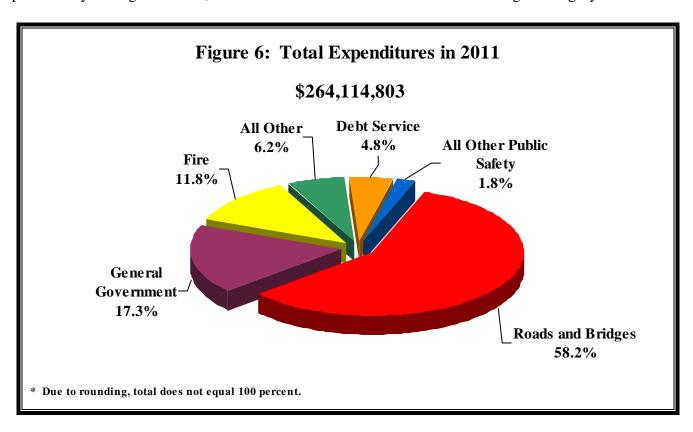

#### **Principal Expenditures**

Expenditures for towns include current expenditures and capital outlays for roads and bridges, general government, fire, all other public safety, and all other expenditures.<sup>6</sup> Debt service principal and interest payments are also included in total expenditures for towns. Figure 6 displays the categories of expenditures for 2011. The road and bridge expenditures category, which is the primary service provided by town government, is more than three times the size of the next largest category.

Expenditures for roads and bridges totaled \$153.6 million in 2011. Of this total, \$133.5 million was allocated to current expenditures (maintenance, snowplowing, lighting, engineering, and administration) and \$20.1 million to capital outlays (road construction and purchase of equipment).