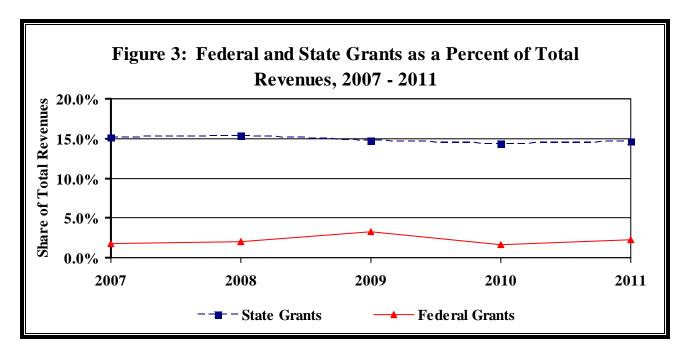

Between 2010 and 2011, intergovernmental revenues increased 9.0 percent primarily due to a large increase in federal and state grants. This resulted in the share of total revenues derived from intergovernmental revenues increasing from 17.0 percent in 2010 to 17.8 percent in 2011. The primary cause for the increase in federal grants was a spike in weather-related Federal Emergency Management Aid (FEMA) grants in 2011. Much of the FEMA aid was focused in counties in western and southern Minnesota. Other categories of revenues that increased between 2010 and 2011 were licenses and permits and all other revenues. A factor influencing the increase in all other revenues has been several large payments to towns from utilities for damage caused to roads by the installation of wind turbines.

Figure 3 below illustrates the five-year trend in federal and state grants.