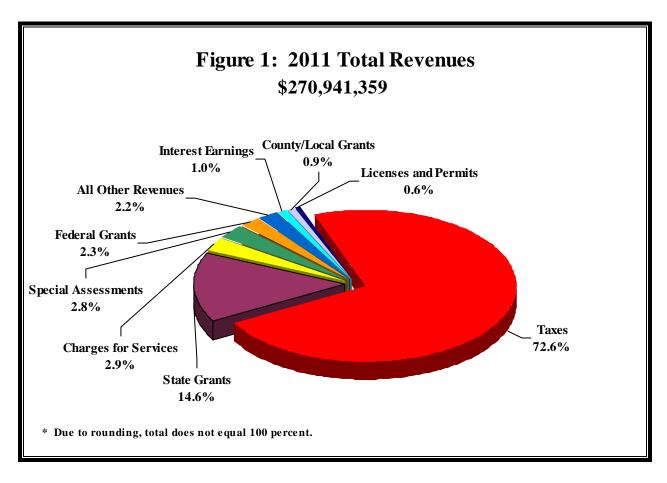

#### **Principal Sources of Revenues**

The principal sources of revenues for towns in 2011 were: taxes (mainly property taxes); state grants; charges for services; and special assessments.<sup>3</sup> These sources of revenue accounted for 92.9 percent of town revenue in 2011. Figure 1 shows the components of revenue as a percent of total revenues in 2011. The share of total revenues derived from taxes decreased from 72.8 percent in 2010 to 72.6 percent in 2011.

<sup>3</sup>Charges for services for water and sewer enterprises are included as enterprise fund activities (Table 5, pg. 142).