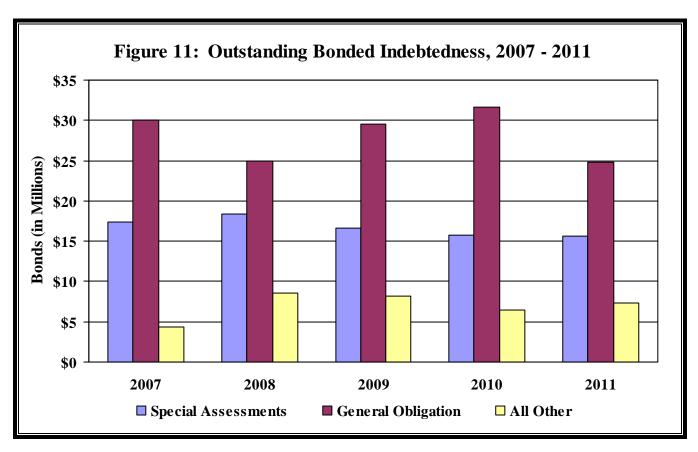

Total outstanding short- and long-term indebtedness totaled \$73.4 million in 2011. This represents a decrease of 6.2 percent from 2010. Outstanding bonded indebtedness totaled \$47.8 million in 2011, which was a decrease of 10.9 percent from the \$53.8 million outstanding in 2010. Other long-term debt totaled \$24.7 million in 2011, which was an increase of 2.2 percent over 2010. In addition, towns reported \$908,323 in short-term indebtedness in 2011, which was an increase of 106.3 percent over 2010. Figure 11 provides a summary of bonds outstanding, classified by type of bond, for years 2007 through 2011.