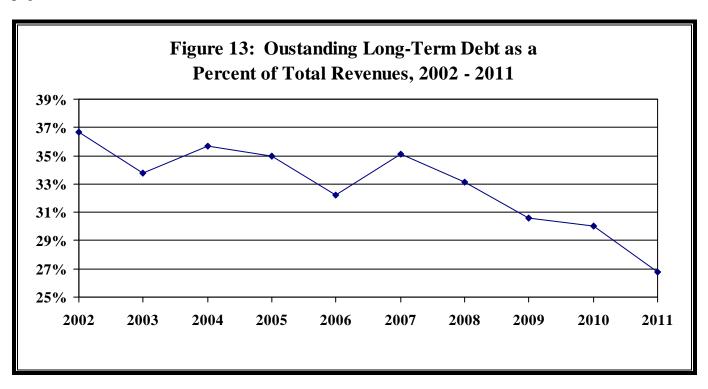

Figure 13 displays outstanding long-term debt as a percent of total revenues for the years 2002 to 2011. As Figure 13 shows, outstanding long-term debt as a percent of total revenues has been trending downward. The highest percent was in 2002 when it reached 36.7 percent, while the lowest level was in 2011 when it fell to 26.8 percent. The underlying data displayed in Figures 12 and 13 for the years 2002 through 2010 can be found in the town finance reports for previous years. Data for 2011 is in Table 6 on page 150.