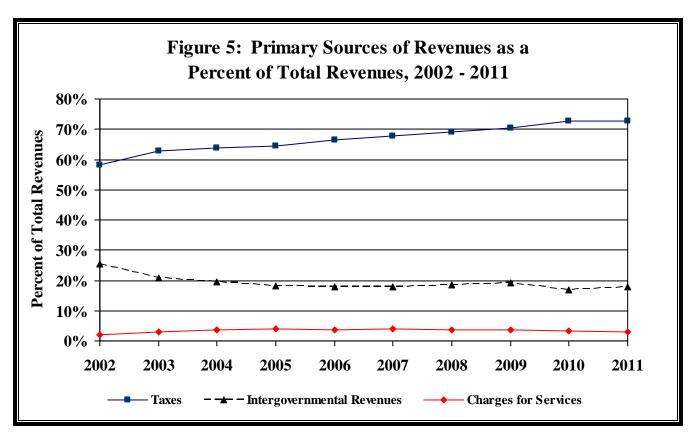

Figure 5 shows the three major components of revenues: taxes, intergovernmental revenues, and charges for services. These components have historically been the primary sources of revenues. Since 2002, the share of total revenues derived from taxes has increased from 58.1 percent in 2002 to 72.6 percent in 2011. In contrast, the share of total revenues derived from intergovernmental sources has decreased from 25.5 percent in 2002 to 17.8 percent in 2011. The underlying data displayed in Figures 1 through 5 for the years 2002 through 2006 is from previous town finance reports. Data displayed for years 2007 through 2011 is in Table 1 on page 24.

\_

<sup>&</sup>lt;sup>5</sup>Since 2006, water operations have been shown as enterprises. To make prior year governmental fund data comparable to 2006 through 2011, charges related to governmental fund water operations have been removed from the years 2002 through 2005.