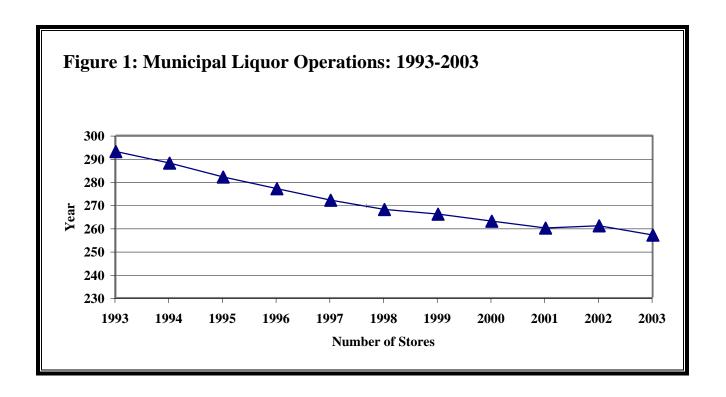

Due in part to the lack of profitability and therefore the inability to provide this additional revenue source, the number of cities operating municipal liquor stores has steadily declined.<sup>2</sup> Figure 1 on the following page shows the decline in the number of municipal liquor stores over the last ten years. 2003 has shown a larger decline in liquor operations than in the past five years, 257 stores compared to 262 stores in 2002.

<sup>1</sup> Once a city with a population under 10,000 people has established a municipal liquor store, it may continue to operate the store regardless of its subsequent population growth.

<sup>&</sup>lt;sup>2</sup> Though 262 municipal liquor stores are listed for 2003, the cities of Currie and Elbow Lake ceased operations in 2003. The stores still had non-operating revenue and expenses for the year.