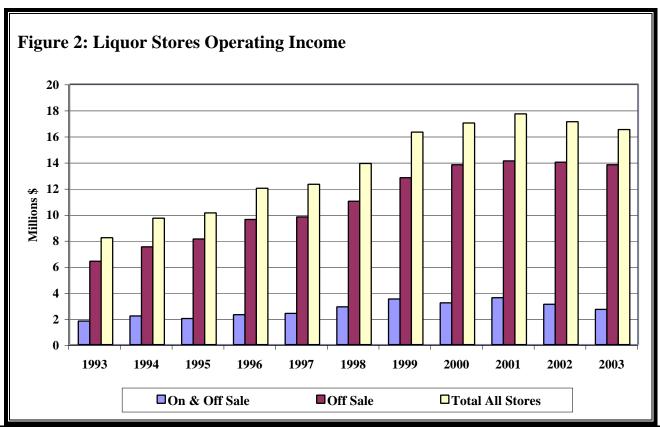

#### Comparison of Off-Sale and On-Sale Minnesota Municipal Liquor Operations

Off Sale only liquor operations reported total sales of \$181.5 million in 2003, a 5.4 increase from 2002. On-Sale and Off-Sale liquor operations reported total sales of \$67.7 million in 2003, a decrease of 1.4 percent from 2002. Net income was \$14.9 for Off-Sale only operations, an increase of 0.3

percent over 2002, while On-Sale and Off-Sale operations showed net income of \$4.3 million, an increase of 4.3 percent over 2002. Net transfers were \$11.7 million in Off-Sale only operations, an 8.2 percent increase, while On-Sale and Off-Sale operations reported net transfers of \$3.6 million, an increase of 13.1 percent.

In the metro area, Off-Sale only operations reported total sales of \$84.0 million compared to \$9.7 million for On-Sale and Off-sale Operations. Net income was \$5.9 million for Off-Sale only operations, and \$1.3 million for On-Sale operations. Net transfers were \$5.4 million for Off-Sale only operations, and \$850,000 for On-Sale and Off-Sale operations.

In Greater Minnesota, Off-Sale only operations reported total sales of \$97.5 million compared to \$58.1 million for On-Sale and Off-sale Operations. Net income was \$9.0 million for Off-Sale only operations, and \$3.0 million for On-Sale operations. Net transfers were \$6.3 million for Off-Sale only operations, and \$2.8 for On-Sale and Off-Sale operations