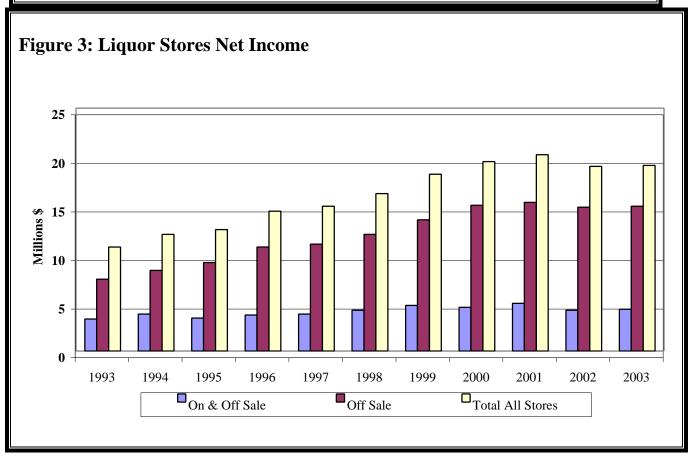

Due in part to the lack of profitability and therefore the inability to provide this additional revenue source, the number of cities operating municipal liquor stores has steadily declined.<sup>2</sup> Figure 1 on the following page shows the decline in the number of municipal liquor stores over the last ten years. 2003 has shown a larger decline in liquor operations than in the past five years, 257 stores compared to 262 stores in 2002.

#### The Profitability of Minnesota's Municipal Liquor Stores

During 2003, Minnesota's municipal liquor establishments reported a eighth consecutive year of record sales totaling \$249.2 million. Total sales generated in 2003 increased by \$8.3 million, or 3.5 percent over 2002. Stores reported a net income of \$19.2 million in 2003, 1.2 percent more than the net income reported in 2002. Total municipal liquor sales ranged from \$1,035 in Lafayette to \$9.9 million in Lakeville. Net income and losses for municipal liquor stores ranged from a loss of \$137,748 in Pine City to a profit of \$895,550 in Edina.