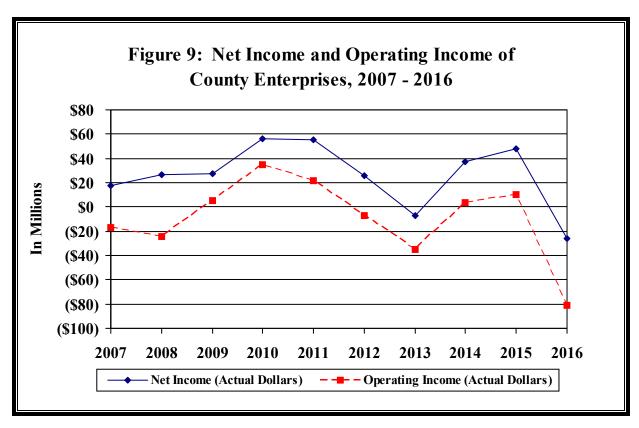

# **Unrestricted Fund Balances of the General Fund and Special Revenue Funds**

Minnesota counties' unrestricted fund balances of the General Fund and Special Revenue Funds totaled \$2.68 billion in 2016. This represents an increase of 4.2 percent over 2015. Comparing fund balance levels to total current expenditures helps to put fund balances in perspective and provides insight on the relative financial health of Minnesota counties. The average unrestricted fund balance as a percent of current expenditures for counties was 50.1 percent in 2016 compared to 50.8 percent in 2015. Among individual counties, unrestricted fund balances as a percent of total current expenditures ranged from 6.0 percent (Faribault County) to 158.8 percent (Pennington County).

Figure 10 below shows the unrestricted fund balances for the General Fund and Special Revenue Funds by type.

<sup>&</sup>lt;sup>8</sup>Due to data limitations, this analysis uses current expenditures when examining unrestricted fund balance levels as a proxy for operating expenditures.