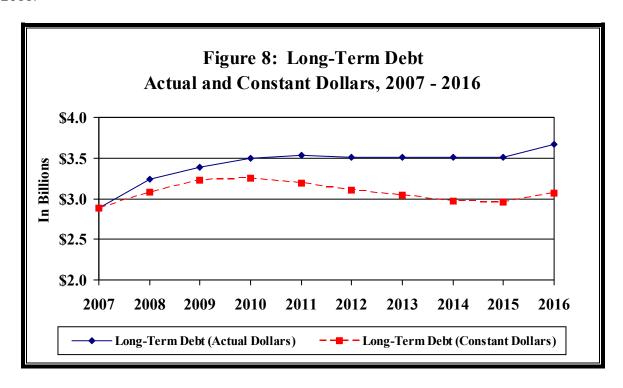

### **Ten-Year Trends**

In actual dollars, outstanding long-term debt increased 27.2 percent from 2007 to 2016. When adjusted for inflation, outstanding long-term indebtedness increased 6.3 percent over this period.<sup>7</sup> As a result of the increase in long-term debt, interest and principal payments increased 69.5 percent in actual dollars, and 41.7 percent in constant dollars, over the ten-year period.

Figure 8 below shows outstanding long-term debt in actual and constant dollars from 2007 to 2016.

-

<sup>&</sup>lt;sup>6</sup>Long-term debt includes bonded indebtedness and other long-term debt such as notes or long-term leases.