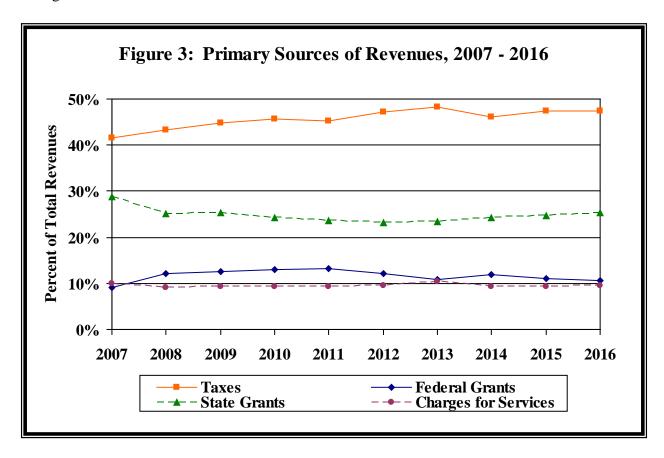

### **Primary Sources of Revenues**

Over the past ten years, the primary sources of revenues for counties have been taxes, state grants, federal grants, and charges for services. Between 2007 and 2016, the share of total revenues derived from taxes increased from 41.5 percent to 47.5 percent, while the share of total revenues derived from intergovernmental revenues decreased from 39.5 percent to 37.9 percent.

Figure 3 below shows how the composition of primary sources of revenues for counties has changed between 2007 and 2016.

Table 1a below shows the ten-year trend in revenues adjusted for inflation. The table breaks down the data into two five-year segments and the overall ten-year change.