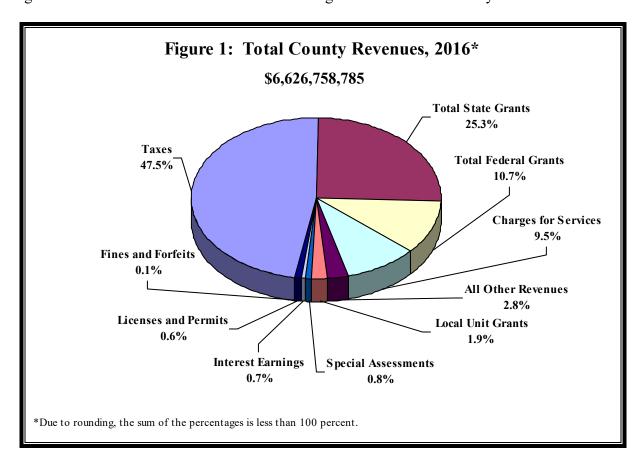

### **Current-Year Trends**

Minnesota county revenues totaled \$6.63 billion in 2016. This represents an increase of \$208.1 million, or 3.2 percent, over 2015. Revenue growth occurred in eight of the ten categories shown in Figure 1 below. Local unit grants (-14.1 percent) and all other revenues (-1.3 percent) were the only two categories that showed decreases from 2015 to 2016. Licenses and permits showed the greatest growth at 7.6 percent.

Taxes, state grants, and federal grants were the most significant sources of county revenues in 2016, accounting for 83.5 percent of total revenues. The share of total revenues derived from taxes and state grants increased slightly between 2015 and 2016, while the shares of revenues derived from federal grants decreased slightly.

Figure 1 below shows the relative shares of total governmental revenues by source.