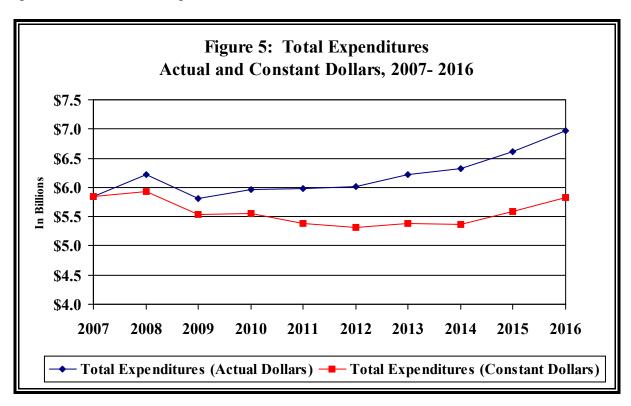

### **Ten-Year Trends**

In actual dollars, total expenditures increased 19.2 percent from 2007 to 2016. When adjusted for inflation, county expenditures decreased 0.4 percent over the ten-year period.<sup>5</sup> Figure 5 below illustrates trends in total county expenditures from 2007 to 2016 using actual and constant dollars. Although inflation-adjusted total expenditures decreased 0.4 percent over the ten-year period, a comparison of the two five-year periods of 2007 to 2011 and 2012 to 2016 reveals a significant reversal during the most recent period. From 2007 to 2011, inflation-adjusted total expenditures decreased 7.8 percent, while from 2012 to 2016, inflation-adjusted total expenditures increased 9.7 percent.

### **Current-Year Trends**

Counties reported total expenditures of \$6.97 billion in 2016. This represents an increase of \$351.8 million, or 5.3 percent, over 2015 total expenditures. Total county expenditures include current expenditures (day-to-day operations); capital outlays (expenditures on large fixed assets such as buildings and equipment); and total debt service (principal paid on bonds, other long-term debt, and interest and fiscal charges). Between 2015 and 2016, current expenditures increased 5.7 percent to \$5.36 billion, capital outlays increased 4.8 percent to \$1.16 billion, and debt service increased 2.2 percent to \$447.4 million.