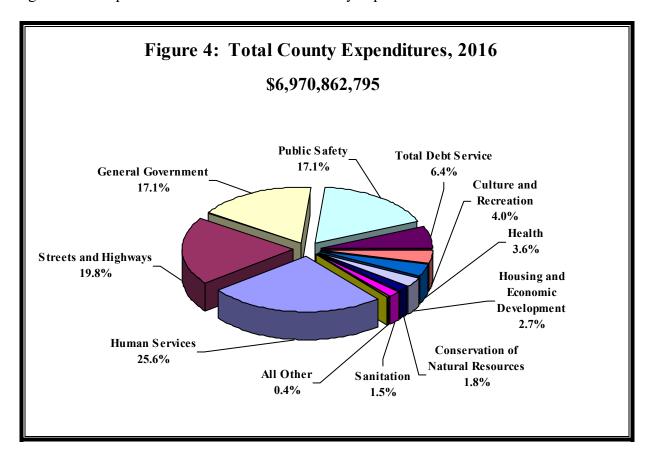

### **Current-Year Trends**

Counties reported total expenditures of \$6.97 billion in 2016. This represents an increase of \$351.8 million, or 5.3 percent, over 2015 total expenditures. Total county expenditures include current expenditures (day-to-day operations); capital outlays (expenditures on large fixed assets such as buildings and equipment); and total debt service (principal paid on bonds, other long-term debt, and interest and fiscal charges). Between 2015 and 2016, current expenditures increased 5.7 percent to \$5.36 billion, capital outlays increased 4.8 percent to \$1.16 billion, and debt service increased 2.2 percent to \$447.4 million.

All the categories shown in Figure 4 below increased over the two-year period except health, which decreased 3.8 percent. Among those categories of expenditures showing increases, the largest were all other expenditures (40.1 percent), culture and recreation (15.9 percent), and housing and economic development (15.1 percent). See Table 1 on page 17 for greater detail.

Figure 4 below provides a breakdown of total county expenditures in 2016.