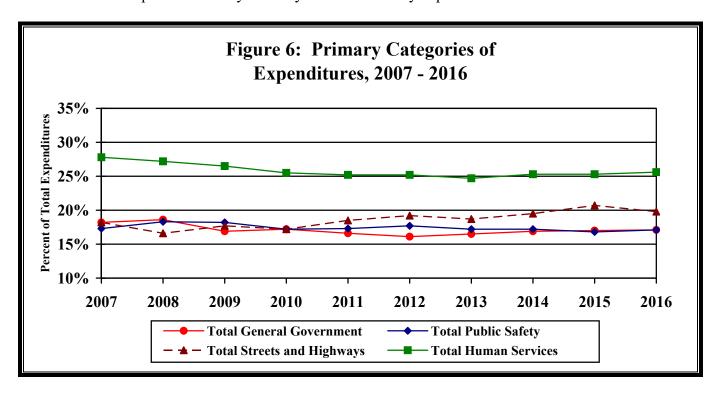

### **Primary Categories of Expenditures**

The primary categories of expenditures for counties over the ten-year period were consistently human services, streets and highways, public safety, and general government expenditures. In 2016, these four expenditure categories accounted for 79.6 percent of all county expenditures.

In constant dollars, general government declined 6.4 percent, human services expenditures declined 8.2 percent, and public safety declined 1.5 percent between 2007 and 2016, while streets and highways increased 8.7 percent.

Figure 6 below illustrates the changing composition of county expenditures between 2007 and 2016. Table 2a provides a ten-year analysis of total county expenditures in constant dollars.

| Expenditures               | 2007*           | 2011*           | 2012*           | 2016*           | 2007 - 11<br>5-Year<br>Change | 2012 - 16<br>5-Year<br>Change | 10-Year<br>Change |
|----------------------------|-----------------|-----------------|-----------------|-----------------|-------------------------------|-------------------------------|-------------------|
| General Government         | \$1,066,033,669 | \$895,719,720   | \$853,993,357   | \$997,962,571   | -16.0%                        | 16.9%                         | -6.4%             |
| Public Safety              | 1,010,223,271   | 932,242,647     | 938,832,665     | 995,373,545     | -7.7%                         | 6.0%                          | -1.5%             |
| Streets and Highways       | 1,063,051,340   | 999,354,689     | 1,022,330,829   | 1,155,551,682   | -6.0%                         | 13.0%                         | 8.7%              |
| Sanitation                 | 91,169,294      | 85,237,796      | 80,334,838      | 86,836,004      | -6.5%                         | 8.1%                          | -4.8%             |
| Human Services             | 1,623,940,543   | 1,357,260,873   | 1,337,935,349   | 1,489,998,063   | -16.4%                        | 11.4%                         | -8.2%             |
| Health                     | 201,983,589     | 264,465,678     | 246,136,422     | 209,306,435     | 30.9%                         | -15.0%                        | 3.6%              |
| Culture and Recreation     | 173,842,673     | 193,545,095     | 191,600,136     | 232,036,502     | 11.3%                         | 21.1%                         | 33.5%             |
| Cons. of Natural Resources | 89,346,569      | 83,511,090      | 92,267,790      | 105,006,673     | -6.5%                         | 13.8%                         | 17.5%             |
| Housing and Econ. Dev.     | 199,684,683     | 228,744,164     | 202,950,241     | 156,577,201     | 14.6%                         | -22.8%                        | -21.6%            |
| All Other                  | 66,718,615      | 19,999,123      | 16,147,581      | 24,091,074      | -70.0%                        | 49.2%                         | -63.9%            |
| Total Debt Service         | 263,980,719     | 331,003,244     | 329,207,457     | 373,979,294     | 25.4%                         | 13.6%                         | 41.7%             |
| Total Expenditures         | \$5,849,974,965 | \$5,391,084,119 | \$5,311,736,666 | \$5,826,719,045 | -7.8%                         | 9.7%                          | -0.4%             |
| Total Current Expenditures | \$4,365,196,335 | \$4,156,096,089 | \$4,157,568,541 | \$4,479,616,181 | -4.8%                         | 7.7%                          | 2.6%              |
| Total Capital Outlay       | 1,220,797,911   | 903,984,786     | 824,960,668     | 973,123,570     | -26.0%                        | 18.0%                         | -20.3%            |
| Total Debt Service         | 263,980,719     | 331,003,244     | 329,207,457     | 373,979,294     | 25.4%                         | 13.6%                         | 41.7%             |
| Total Expenditures         | \$5,849,974,965 | \$5,391,084,119 | \$5,311,736,666 | \$5,826,719,045 | -7.8%                         | 9.7%                          | -0.4%             |