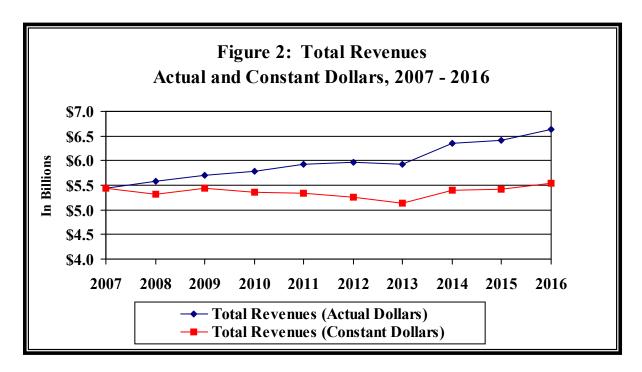

### **Ten-Year Trends**

Figure 2 below shows trends for total county revenues in actual and constant dollars for the years 2007 to 2016. In actual dollars, total county revenues rose 22.0 percent over this ten-year period. When adjusted for inflation, the increase in total revenues was 1.9 percent over this period.<sup>4</sup>