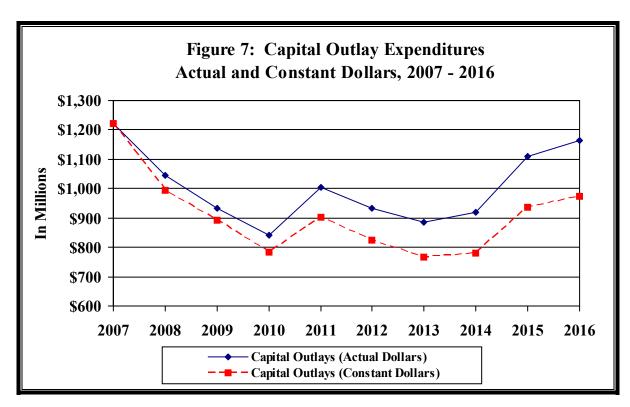

In actual dollars, capital outlay expenditures decreased 4.6 percent from 2007 to 2016. When adjusted for inflation, capital outlay expenditures decreased 20.3 percent over this period. Although inflation-adjusted capital outlay expenditures decreased 20.3 percent over the ten-year period, a comparison of the two five-year periods of 2007 to 2011 and 2012 to 2016 reveals a significant reversal during the most recent period. From 2007 to 2011, inflation-adjusted capital outlay expenditures decreased 26.0 percent, while from 2012 to 2016, inflation-adjusted capital outlay expenditures increased 18.0 percent. The high levels of capital spending in 2007 reflect major county contributions to projects such as Target Field and light rail construction. The increases in 2015 and 2016 reflect large road and bridge projects.

Figure 7 below shows capital outlay expenditures in actual and constant dollars from 2007 to 2016.