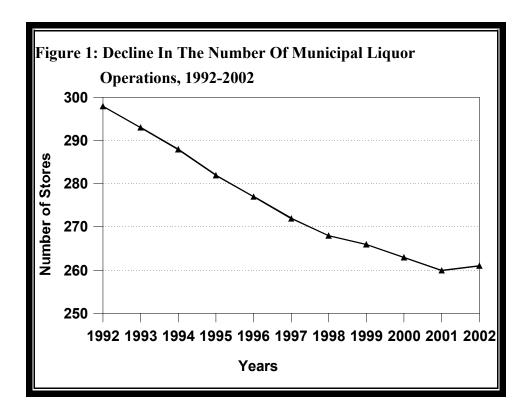

Due in part to the lack of profitability and therefore the inability to provide this additional revenue source, the number of cities operating municipal liquor stores has steadily declined. Figure 1 on the following page shows the decline in the number of municipal liquor stores.

#### The Profitability of Minnesota's Municipal Liquor Stores

During 2002, Minnesota's municipal liquor establishments reported a seventh consecutive year of record sales totaling \$240.9 million. Total sales generated in 2002 rose \$7.9 million or 3.4% over sales reported in 2001. The stores reported a net income of \$19.0 million in 2002, which was 6.1 percent less than the net income reported in 2001. Total municipal liquor sales ranged from \$30,820 in Trimont to \$9.5 million in Lakeville. Net income and losses for municipal liquor stores ranged from a loss of \$130,972 in Watertown to a profit of \$835,022 in Lakeville.