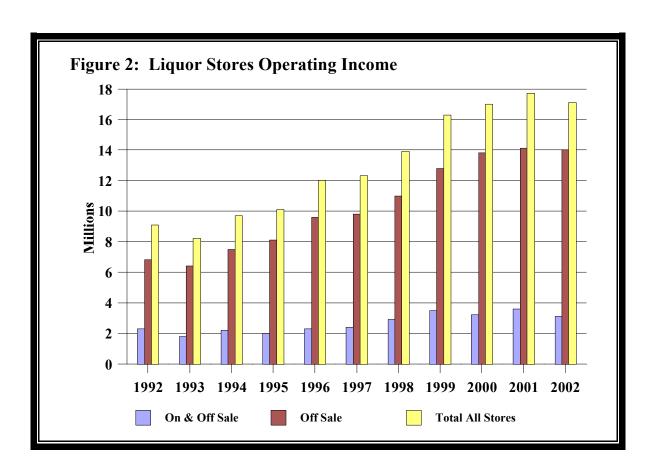

#### **On-Sale and Off-Sale Stores**

|                               | 2001         | 2002         |         |          |           |         |
|-------------------------------|--------------|--------------|---------|----------|-----------|---------|
| Number of Cities              | 140          | 138          |         |          |           |         |
|                               |              |              | Percent | of Sales |           | Percent |
|                               | Amount       | Amount       | 2001    | 2002     | Variance  | Change  |
| Sales                         | \$66,093,422 | \$68,675,044 | 100.0%  | 100.0%   | 2,581,622 | 3.91%   |
| Cost of Sales                 | 40,712,039   | 42,581,871   | 61.6%   | 62.0%    | 1,869,832 | 4.59%   |
| Gross Profit                  | 25,381,383   | 26,093,173   | 38.4%   | 38.0%    | 711,790   | 2.80%   |
| Operating Expenses            | 21,765,914   | 23,008,599   | 32.9%   | 33.5%    | 1,242,685 | 5.71%   |
| Income from Operations        | 3,615,469    | 3,084,574    | 5.5%    | 4.5%     | (530,895) | -14.68% |
| Nonoperating Revenues         | 1,497,469    | 1,304,100    | 2.3%    | 1.9%     | (193,369) | -12.91% |
| Nonoperating Expenses         | 234,873      | 228,311      | 0.4%    | 0.3%     | (6,562)   | -2.79%  |
| Net Income Before Transfers   | 4,878,065    | 4,160,363    | 7.4%    | 6.1%     | (717,702) | -14.71% |
| Transfers to Other City Funds | 3,722,333    | 3,218,463    |         |          | (503,870) | -13.54% |

#### **Off-Sale Only Stores**

| Number of Cities              | 94            | 95            |         |          |           |         |
|-------------------------------|---------------|---------------|---------|----------|-----------|---------|
|                               |               |               | Percent | of Sales |           | Percent |
|                               | Amount        | Amount        | 2001    | 2002     | Variance  | Change  |
| Sales                         | \$166,835,927 | \$172,192,070 | 100.0%  | 100.0%   | 5,356,143 | 3.21%   |
| Cost of Sales                 | 126,332,700   | 130,214,517   | 75.7%   | 75.6%    | 3,881,817 | 3.07%   |
| Gross Profit                  | 40,503,227    | 41,977,553    | 24.3%   | 24.4%    | 1,474,326 | 3.64%   |
| Operating Expenses            | 26,451,733    | 27,970,412    | 15.9%   | 16.2%    | 1,518,679 | 5.74%   |
| Income from Operations        | 14,051,494    | 14,007,141    | 8.4%    | 8.1%     | (44,353)  | -0.32%  |
| Nonoperating Revenues         | 1,951,709     | 1,539,470     | 1.2%    | 0.9%     | (412,239) | -21.12% |
| Nonoperating Expenses         | 669,427       | 728,399       | 0.4%    | 0.4%     | 58,972    | 8.81%   |
| Net Income Before Transfers   | 15,333,776    | 14,818,212    | 9.2%    | 8.6%     | (515,564) | -3.36%  |
| Transfers to Other City Funds | 10,594,251    | 10,849,303    |         |          | 255,052   | 2.41%   |

#### **Total City Liquor Stores**

| Total City Elquor Stores      |               |               |         |          |             |         |
|-------------------------------|---------------|---------------|---------|----------|-------------|---------|
|                               | 2001          | 2002          |         |          |             |         |
| Number of Cities              | 234           | 233           |         |          |             |         |
|                               |               |               | Percent | of Sales |             | Percent |
|                               | Amount        | Amount        | 2001    | 2002     | Variance    | Change  |
| Sales                         | \$232,929,349 | \$240,867,114 | 100.0%  | 100.0%   | 7,937,765   | 3.41%   |
| Cost of Sales                 | 167,044,739   | 172,796,388   | 71.7%   | 71.7%    | 5,751,649   | 3.44%   |
| Gross Profit                  | 65,884,610    | 68,070,726    | 28.3%   | 28.3%    | 2,186,116   | 3.32%   |
| Operating Expenses            | 48,217,647    | 50,979,011    | 20.7%   | 21.2%    | 2,761,364   | 5.73%   |
| Income from Operations        | 17,666,963    | 17,091,715    | 7.6%    | 7.1%     | (575,248)   | -3.26%  |
| Nonoperating Revenues         | 3,449,178     | 2,843,570     | 1.5%    | 1.2%     | (605,608)   | -17.56% |
| Nonoperating Expenses         | 904,300       | 956,710       | 0.4%    | 0.4%     | 52,410      | 5.80%   |
| Net Income Before Transfers   | 20,211,841    | 18,978,575    | 8.7%    | 7.9%     | (1,233,266) | -6.10%  |
| Transfers to Other City Funds | 14,316,584    | 14,067,766    |         |          | (248,818)   | -1.74%  |