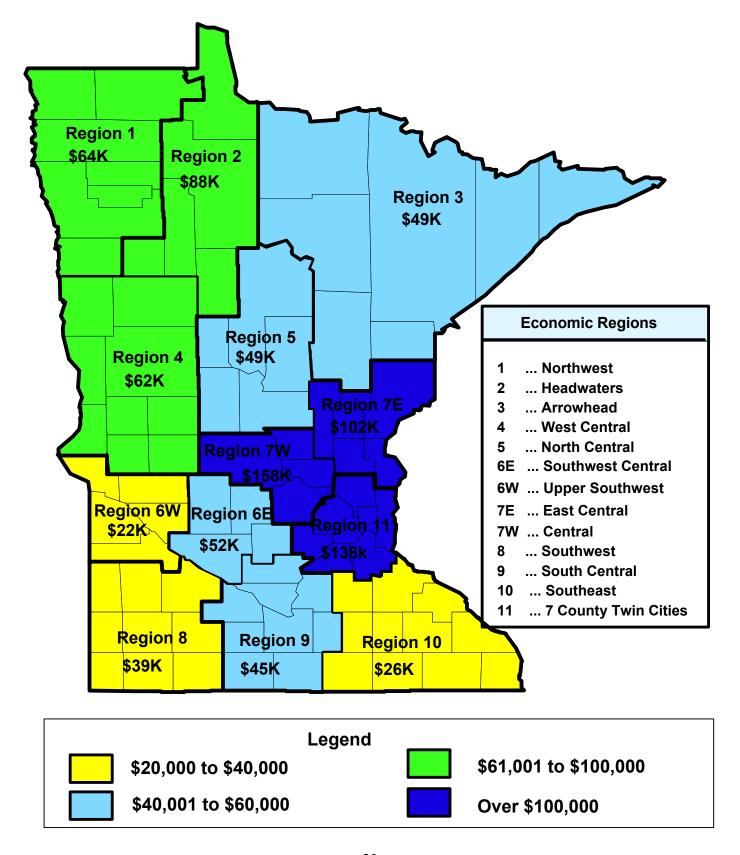

Municipal liquor operations located within the Twin Cities metropolitan area are considerably larger and more profitable than their Greater Minnesota counterparts. Although only 22 of the 233 Minnesota cities (9.4 percent) that own and operate municipal liquor stores are located in the Twin Cities metropolitan area, they represent 38.2 percent of the total sales and 31.9 percent of the net income of municipal liquor operations.

Sales by metropolitan area establishments averaged \$2.1 million in 2002, compared to average sales of \$682,791 for Greater Minnesota municipal liquor stores.<sup>2</sup> The average net income of metropolitan stores was \$137,616 in 2002, compared to an average of \$59,282 for municipal liquor establishments in Greater Minnesota. Net income and losses among metropolitan liquor operations ranged from a loss of \$130,972 in Watertown to a profit of \$835,022 in Lakeville. Net income and losses among Greater Minnesota cities ranged from a loss of \$45,128 in Wood Lake to a profit of \$539,964 in Detroit Lakes. Municipal liquor stores in both the metro area and Greater Minnesota showed a decrease in net income in 2002. The