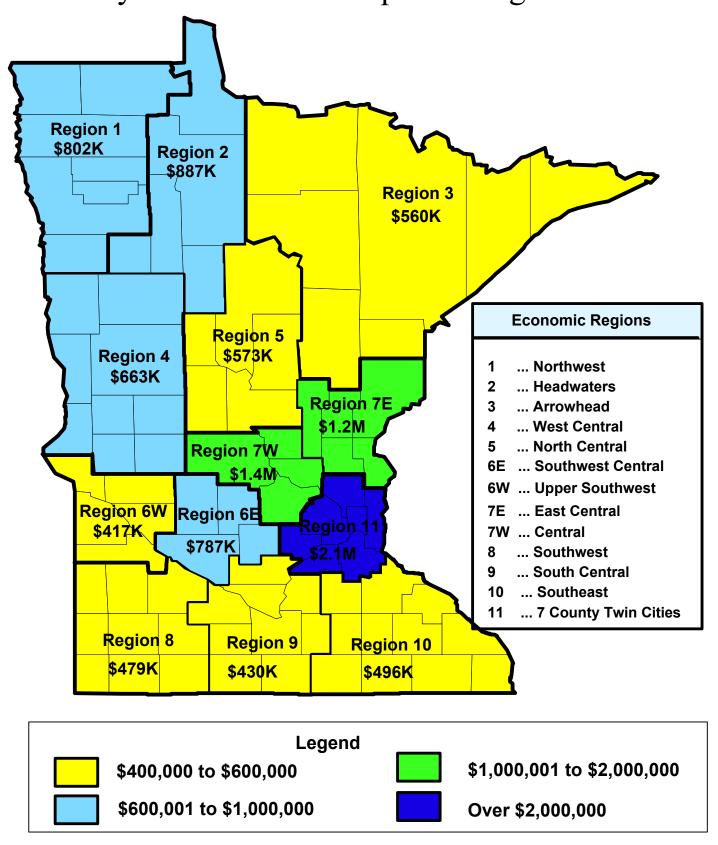

Municipal liquor operations located within the Twin Cities metropolitan area are considerably larger and more profitable than their Greater Minnesota counterparts. Although only 22 of the 233 Minnesota cities (9.4 percent) that own and operate municipal liquor stores are located in the Twin Cities metropolitan area, they represent 38.2 percent of the total sales and 31.9 percent of the net income of municipal liquor operations.

Sales by metropolitan area establishments averaged \$2.1 million in 2002, compared to average sales of \$682,791 for Greater Minnesota municipal liquor stores.<sup>2</sup> The average net income of metropolitan stores was \$137,616 in 2002, compared to an average of \$59,282 for municipal liquor establishments in Greater Minnesota. Net income and losses among metropolitan liquor operations ranged from a loss of \$130,972 in Watertown to a profit of \$835,022 in Lakeville. Net income and losses among Greater Minnesota cities ranged from a loss of \$45,128 in Wood Lake to a profit of \$539,964 in Detroit Lakes. Municipal liquor stores in both the metro area and Greater Minnesota showed a decrease in net income in 2002. The