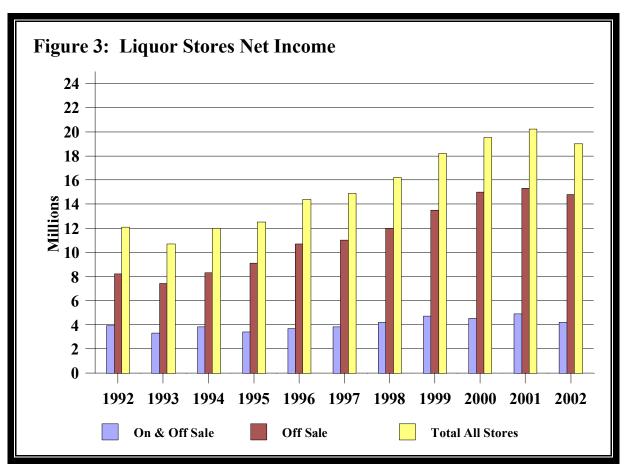

#### **On-Sale and Off-Sale Stores**

|                               | 2001         | 2002         |         |          |           |         |
|-------------------------------|--------------|--------------|---------|----------|-----------|---------|
| Number of Cities              | 140          | 138          |         |          |           |         |
|                               |              |              | Percent | of Sales |           | Percent |
|                               | Amount       | Amount       | 2001    | 2002     | Variance  | Change  |
| Sales                         | \$66,093,422 | \$68,675,044 | 100.0%  | 100.0%   | 2,581,622 | 3.91%   |
| Cost of Sales                 | 40,712,039   | 42,581,871   | 61.6%   | 62.0%    | 1,869,832 | 4.59%   |
| Gross Profit                  | 25,381,383   | 26,093,173   | 38.4%   | 38.0%    | 711,790   | 2.80%   |
| Operating Expenses            | 21,765,914   | 23,008,599   | 32.9%   | 33.5%    | 1,242,685 | 5.71%   |
| Income from Operations        | 3,615,469    | 3,084,574    | 5.5%    | 4.5%     | (530,895) | -14.68% |
| Nonoperating Revenues         | 1,497,469    | 1,304,100    | 2.3%    | 1.9%     | (193,369) | -12.91% |
| Nonoperating Expenses         | 234,873      | 228,311      | 0.4%    | 0.3%     | (6,562)   | -2.79%  |
| Net Income Before Transfers   | 4,878,065    | 4,160,363    | 7.4%    | 6.1%     | (717,702) | -14.71% |
| Transfers to Other City Funds | 3,722,333    | 3,218,463    |         |          | (503,870) | -13.54% |

#### **Off-Sale Only Stores**

| Number of Cities              | 94            | 95            |         |          |           |         |
|-------------------------------|---------------|---------------|---------|----------|-----------|---------|
|                               |               |               | Percent | of Sales |           | Percent |
|                               | Amount        | Amount        | 2001    | 2002     | Variance  | Change  |
| Sales                         | \$166,835,927 | \$172,192,070 | 100.0%  | 100.0%   | 5,356,143 | 3.21%   |
| Cost of Sales                 | 126,332,700   | 130,214,517   | 75.7%   | 75.6%    | 3,881,817 | 3.07%   |
| Gross Profit                  | 40,503,227    | 41,977,553    | 24.3%   | 24.4%    | 1,474,326 | 3.64%   |
| Operating Expenses            | 26,451,733    | 27,970,412    | 15.9%   | 16.2%    | 1,518,679 | 5.74%   |
| Income from Operations        | 14,051,494    | 14,007,141    | 8.4%    | 8.1%     | (44,353)  | -0.32%  |
| Nonoperating Revenues         | 1,951,709     | 1,539,470     | 1.2%    | 0.9%     | (412,239) | -21.12% |
| Nonoperating Expenses         | 669,427       | 728,399       | 0.4%    | 0.4%     | 58,972    | 8.81%   |
| Net Income Before Transfers   | 15,333,776    | 14,818,212    | 9.2%    | 8.6%     | (515,564) | -3.36%  |
| Transfers to Other City Funds | 10,594,251    | 10,849,303    |         |          | 255,052   | 2.41%   |

#### **Total City Liquor Stores**

| Total City Elquor Stores      |               |               |         |          |             |         |
|-------------------------------|---------------|---------------|---------|----------|-------------|---------|
|                               | 2001          | 2002          |         |          |             |         |
| Number of Cities              | 234           | 233           |         |          |             |         |
|                               |               |               | Percent | of Sales |             | Percent |
|                               | Amount        | Amount        | 2001    | 2002     | Variance    | Change  |
| Sales                         | \$232,929,349 | \$240,867,114 | 100.0%  | 100.0%   | 7,937,765   | 3.41%   |
| Cost of Sales                 | 167,044,739   | 172,796,388   | 71.7%   | 71.7%    | 5,751,649   | 3.44%   |
| Gross Profit                  | 65,884,610    | 68,070,726    | 28.3%   | 28.3%    | 2,186,116   | 3.32%   |
| Operating Expenses            | 48,217,647    | 50,979,011    | 20.7%   | 21.2%    | 2,761,364   | 5.73%   |
| Income from Operations        | 17,666,963    | 17,091,715    | 7.6%    | 7.1%     | (575,248)   | -3.26%  |
| Nonoperating Revenues         | 3,449,178     | 2,843,570     | 1.5%    | 1.2%     | (605,608)   | -17.56% |
| Nonoperating Expenses         | 904,300       | 956,710       | 0.4%    | 0.4%     | 52,410      | 5.80%   |
| Net Income Before Transfers   | 20,211,841    | 18,978,575    | 8.7%    | 7.9%     | (1,233,266) | -6.10%  |
| Transfers to Other City Funds | 14,316,584    | 14,067,766    |         |          | (248,818)   | -1.74%  |